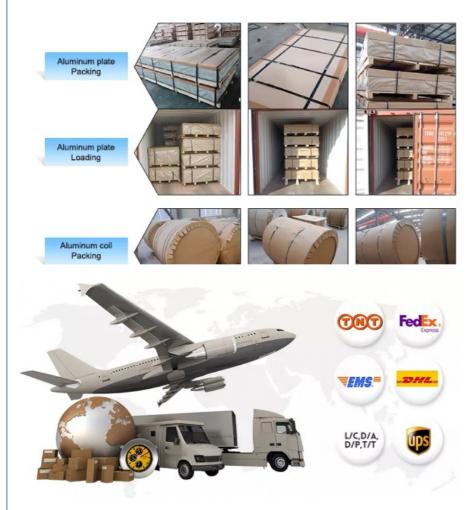

consumer durable products.

**Packing and Shippment** 

Aluminum sheet/plate package details:

- 1.with wooden pallet packing.
- 2.standard fumigated wooden package.
   3.other packing methods by customer's requirement.