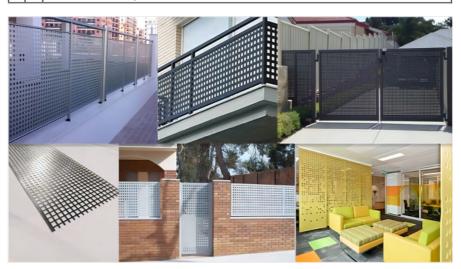

slots or decorative shapes.

Perforated metal is widely used as in the decoration and display of goods, ornamental applications ranging from furniture and office supplies, ceiling, office divisions, ventilation windows or walls, lighting, decoration up in buildings of great design, mine screening, sifting of grains, filter mesh, medicine, sound insulation as sound mesh, ventilate of grain depot.

## Application

60 61 Railway inside and outside parts, board and bed plate. Industry molding Highly stressed applications includes Roofing construction,transportation, and marine as well as mould.

Auto parts, architectural fabrication, window and door frames, aluminum furniture, electronic components as well as various