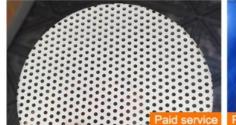

## Round Hole Perforated Aluminum Sheet Punching Customized Shape 6063 2mm Thick Mesh

#### **Product Detail**

Hole Shape