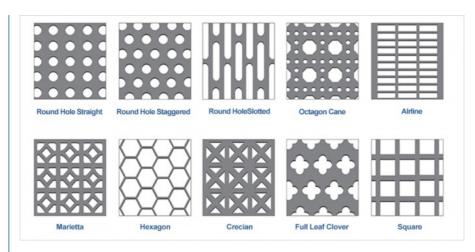

#### **Product Detail**

Hole Shape

## **Product Specification**

Product Name: Aluminum Perforated Sheet Plate
Standard: GB/T3880 ASTM B209 Or As Required
Material: 1050 1060 2024 3003 5052 5083 6061 6063
Shape: Round/Square/Diamond/Hexagonal Hole
Temper: O-H112, T3-T8, T351-T851 Or As Required