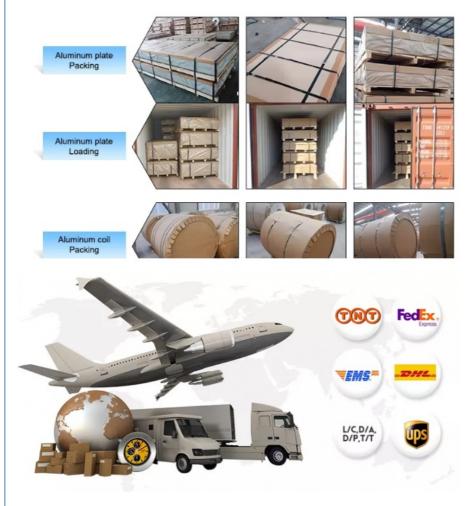

## **Packing and Shippment**

Aluminum sheet/plate package details:

- 1.with wooden pallet packing.
   2.standard fumigated wooden package.
   3.other packing methods by customer's requirement.