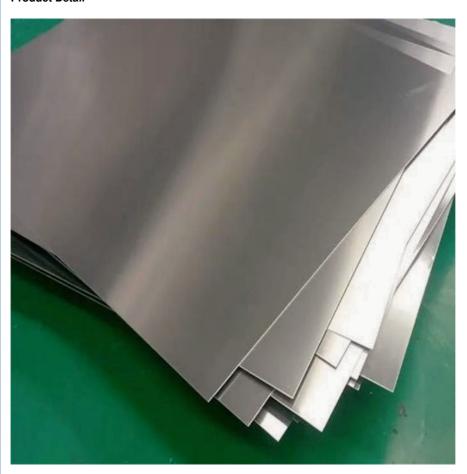

| 2000-6000mm or as required                                                                |  |  |
| Export packing                                                 | Plastic film, kraft paper, wooden pallet, Standard Seaworthy Export Packing               |  |  |
| Processing<br>Service                                          | Bending, Decoiling, Welding, Punching, Cutting                                            |  |  |
| ,                                                              | 15-21 days,according to your requirements                                                 |  |  |
| Payment Terms 30%T/T Advance + 70% Balance or 100%L/C at sight |                                                                                           |  |  |

#### **Product Detail**



#### **Provided Service**



Punching

Flatting / Bending





CNC machining

Anodizing

# **Recommend Products**

















# Application

| 5x<br>xx | 50       | Marine and transportation material, railway carriage's inner and outer cabinet, oil and<br>chemical industry storage device,equipment<br>and medical device panel etc.                                  |
|----------|----------|---------------------------------------------------------------------------------------------------------------------------------------------------------------------------------------------------------|
|          | 50<br>05 | Marine applications, bodies of boats, buses, trucks and trailer. Curtain wall panel.