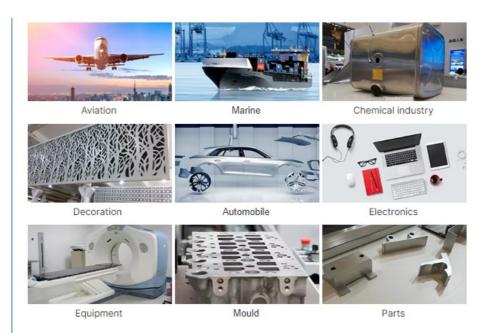

# Application

| 5x<br>xx | 50       | Marine and transportation material, railway carriage's inner and outer cabinet, oil and<br>chemical industry storage device,equipment<br>and medical device panel etc.                                  |
|----------|----------|---------------------------------------------------------------------------------------------------------------------------------------------------------------------------------------------------------|
|          | 50<br>05 | Marine applications, bodies of boats, buses, trucks and trailer. Curtain wall panel.                                                                                                                    |
|          | 50<br>86 | Ship board, deck, bottom and edge panel etc.                                                                                                                                                            |
|          |          | Tanker, oil storage tank, drilling platform, ship board, deck, bottom, welded parts and edge panel, railway carriage 's board,automotive and aircraft panel, cooling device and automotive molding etc. |
|          | 57<br>54 | Tanker body, marine facilities, pressure container, transportation etc.                                                                                                                                 |