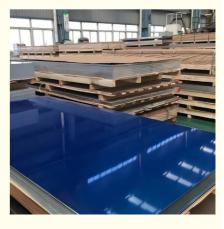

Coated Etc

 Color: Silver Or As You Required
 Highlight: Blue Film Aluminium Sheet, H116 H321 Aluminium Sheet,

**Shipping Building Boat Aluminium Sheet** 

# 5083 H116 H321 Aluminium Sheet Alloy Plate Blue Film For Shipping Building Boat