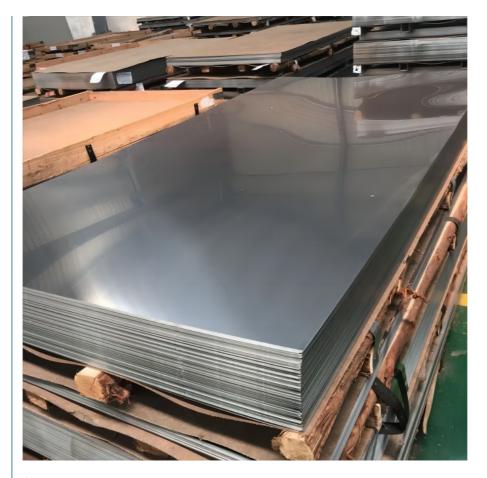

# **Product Specification**

Keyword: Aluminum Sheet

Model Number: 1060 1050 3024 3003 5052 5083
Thickness: 0.6-12mm Or As Required
Inspection: Accept Third Party Inspection

Surface Treatment: Mill Finished, Anodized, Embossed, PVC

| Product Name   | Aluminum Sheet/Plate                                                |  |  |
|----------------|---------------------------------------------------------------------|--|--|
|                | 1050,1060,2A14,3003,3103,4032,5454,5754,5056,5082,5086,6061,606     |  |  |
| Grade          | 6082,7075,7475                                                      |  |  |
| Thickness      | 0.6mm-12mm or as required                                           |  |  |
| Width          | 600mm-2000mm or as required                                         |  |  |
| Length         | 2000mm,2440mm,6000mm,or as required.                                |  |  |
| Standard       | AISI,ASTM,DIN,JIS,GB,JIS,SUS,EN,etc.                                |  |  |
| Technique      | Hot rolled/Cold rolled                                              |  |  |
| Thickness      | ±0.01mm                                                             |  |  |
| tolerance      |                                                                     |  |  |
| Application    | Ships,refrigerators,molds,aerospace equipment                       |  |  |
| Delivery Time  | 7-10 days, depends on the specific quantity                         |  |  |
| MOQ            | 500KG                                                               |  |  |
| Export Packing | Waterproof paper, and steel strip packed. Standard Export Seaworthy |  |  |
|                | Package.                                                            |  |  |
|                | Suit for all kinds of transport, or as required                     |  |  |