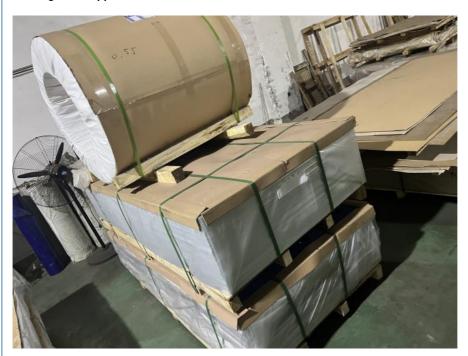

|
|                         | 6000 Series: 6061 6063 6082 6A02 etc    | Aluminum magnesium silicon |
|                         |                                         | alloy                      |
|                         | 7000 Series: 7075, 7005.7050,ect        | Aluminum magnesium silicon |
|                         |                                         | alloy                      |
|                         | 8000 Series: 8006 8011 8079 etc         | Aluminum foil alloy        |

#### **Product Details**



**Quality Test** 



**Chemical Composition Test** 



Hardness Test



Thickness detection



Metallographic Test



**Bending Test** 



Intergranular Corrosion Test

## **Recommend Products**

















Application











# **Packing and Shippment**





Certification



# **QUALITY MANAGEMENT SYSTEM CERTIFICATE**

This is to certify that

#### Jiangsu Lianzhong Metal Products (Group) Co., Ltd

Unified social credit code:91320213MABPEEF263 Registered Address: 287 Guangyi Road, Liangxi District, Wuxi, Jiangsu Audited Address: 287 Guangyi Road, Liangxi District, Wuxi, Jiangsu

> Has been assessed as conforming to meet the requirements of GB/T19001-2016 / ISO9001:2015

> > for the scope of activities

Metal coils, metal pipes, metal bars, metal sheets involved in the sale of related management activities

Certificate No:609-22-QR-08513-R0-S

Issue Date:2022-12-28

Term of validity:2025-12-27





中国认可 国际互认 管理体系 MANAGEMENT SYSTEM CNAS C256-M

Certificate issuer: gaofei

Company stamp:





valid. The status of the certificate can be scanne