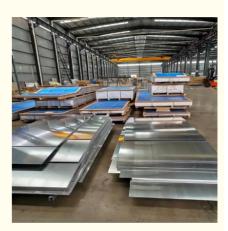

# 5083 H116 H321 Aluminium Sheet Alloy Plate Blue Film For Shipping Building Boat

#### **Product Description**

Aluminum is widely used in electronics, packaging, construction, machinery, and so on. According to the chemical composition, it is divided into alloy aluminum and pure aluminum. According to the processing shape, it is divided into aluminum coil, aluminum plate, aluminum sheet, aluminum strip, aluminum tube, aluminum rod, aluminum profile and so on. Aluminum sheet metal is a highly versatile type of metal sheet that may be used in various applications and industries. It has chemical and structural properties that make it highly desirable and useful among other metal sheet options.