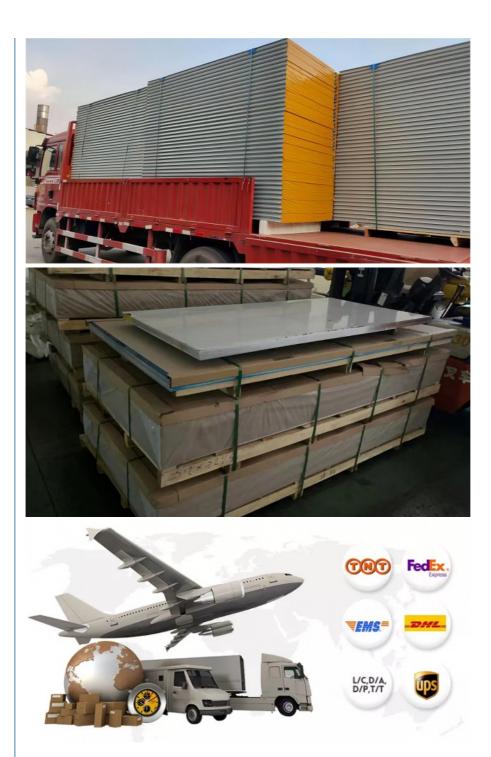

|
|                         | 6000 Series: 6061 6063 6082 6A02 etc    | Aluminum magnesium silicon |
|                         |                                         | alloy                      |
|                         | 7000 Series: 7075, 7005.7050,ect        | Aluminum magnesium silicon |
|                         |                                         | alloy                      |
|                         | 8000 Series: 8006 8011 8079 etc         | Aluminum foil alloy        |

#### **Product Details**



**Quality Test** 



**Chemical Composition Test** 



Hardness Test



Thickness detection



Metallographic Test



**Bending Test** 



Intergranular Corrosion Test

## **Recommend Products**

















Application











# **Packing and Shippment**





Certification



# **QUALITY MANAGEMENT SYSTEM CERTIFICATE**

This is to certify that

#### Jiangsu Lianzhong Metal Products (Group) Co., Ltd

Unified social credit code:91320213MABPEEF263 Registered Address: 287 Guangyi Road, Liangxi District, Wuxi, Jiangsu Audited Address: 287 Guangyi Road, Liangxi District, Wuxi, Jiangsu

> Has been assessed as conforming to meet the requirements of GB/T19001-2016 / ISO9001:2015

> > for the scope of activities

Metal coils, metal pipes, metal bars, metal sheets involved in the sale of related management activities

Certificate No:609-22-QR-08513-R0-S

Issue Date:2022-12-28

Term of validity:2025-12-27





中国认可 国际互认 管理体系 MANAGEMENT SYSTEM CNAS C256-M

Certificate issuer: gaofei

Company stamp:





valid. The status of the certificate can be scanned