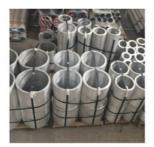

# **Product Specification**

Key Word: Aluminum Tube

1050.1060.1070.1100.2A11. Material:

2A12,2014,2024, 5052, 5A02,

5A06,5083,6060,6061,6063, 6082,6351,

6A02,7075,7005,7A04

· Diameter: 2-200mm Or As Required

Alloy Or Not: Is Alloy

. Cutting Type: Laser Cutting; Water-Jet Cutting; Flame

Cutting

Al--Cu/Al--Mn/Al--Si/Al--Mg/Al--Zn--M Allloy Elements:

Edges: Mill Edge, Slit Edge

· Packing: Loading In Container Or As The Customer's

| Model                | Aluminum Tube/Pipe                                                     |
|----------------------|------------------------------------------------------------------------|
| Material Grade       | 1000 series: 1050,1060,1070,1080,1100,1435, etc                        |
|                      | 2000 series: 2011,2014,2017,2024, etc                                  |
|                      | 3000 series: 3002,3003,3104,3204,3030, etc                             |
|                      | 5000 series: 5005,5025,5040,5056,5083, etc                             |
|                      | 6000 series: 6101,6003,6061,6063,6020,6201,6262,6082, etc              |
|                      | 7000 series: 7003,7005,7050,7075, etc                                  |
| Size                 | Outer Diameter:2-200mm or as required                                  |
|                      | Wall Thickness: 0.3-50mm or as required                                |
|                      | Length: 10mm -6000mm or as required                                    |
| Standards            | ASTM, ASME,EN, JIS, DIN,GB/T etc                                       |
| Surface<br>treatment | Mill finished,anodized,powder coating,Sand blast,etc                   |
|                      |                                                                        |
| Surface colors       | Nature, silver, bronze, champagne, black, gloden, etc                  |
|                      | As customized                                                          |
| Status               | T4 T5 T6 or other special status                                       |
| Usage                | Aluminum profile for windows/ doors/ decoration/ construction/ curtain |
|                      | wall                                                                   |
| Quality              | China Nation Standard GB/T                                             |
| Packing              | Protective film +plastic film or EPE +kraft paper                      |
| Certificate          | ISO 9001                                                               |
| MOQ                  | 500kg                                                                  |