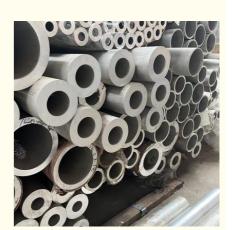

# Hollow Section Aluminium Pipe Al Profile 6063 T4 4mm 6mm Thickness ISO Certificate

## Hollow Section Aluminium Pipe Al Profile 6063 T4 4mm 6mm Thickness ISO Certificate

### Description

6063 grade is commonly referred to as the architectural alloy. It was developed as an extrusion alloy with relatively high tensile properties, excellent finishing characteristics and a high degree of resistance to corrosion. This alloy is most often found in various interior and exterior architectural applications, such as windows, doors, store fronts and assorted trim items. It is the alloy best suited for anodizing applications - either plain or in a variety of colors.