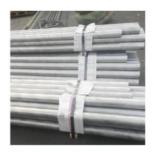

# **Product Specification**

Key Word: Aluminum Tube

1050.1060.1070.1100.2A11. Material:

2A12,2014,2024, 5052, 5A02,

5A06,5083,6060,6061,6063, 6082,6351,

6A02,7075,7005,7A04

· Diameter: 2-200mm Or As Required

Alloy Or Not: Is Alloy

. Cutting Type: Laser Cutting; Water-Jet Cutting; Flame

Cutting

Al--Cu/Al--Mn/Al--Si/Al--Mg/Al--Zn--M Allloy Elements:

Edges: Mill Edge, Slit Edge

· Packing: Loading In Container Or As The Customer's

| Model                | Aluminum Tube/Pipe                                                     |
|----------------------|------------------------------------------------------------------------|
| Material Grade       | 1000 series: 1050,1060,1070,1080,1100,1435, etc                        |
|                      | 2000 series: 2011,2014,2017,2024, etc                                  |
|                      | 3000 series: 3002,3003,3104,3204,3030, etc                             |
|                      | 5000 series: 5005,5025,5040,5056,5083, etc                             |
|                      | 6000 series: 6101,6003,6061,6063,6020,6201,6262,6082, etc              |
|                      | 7000 series: 7003,7005,7050,7075, etc                                  |
| Size                 | Outer Diameter:2-200mm or as required                                  |
|                      | Wall Thickness: 0.3-50mm or as required                                |
|                      | Length: 10mm -6000mm or as required                                    |
| Standards            | ASTM, ASME,EN, JIS, DIN,GB/T etc                                       |
| Surface<br>treatment | Mill finished,anodized,powder coating,Sand blast,etc                   |
|                      |                                                                        |
| Surface colors       | Nature, silver, bronze, champagne, black, gloden, etc                  |
|                      | As customized                                                          |
| Status               | T4 T5 T6 or other special status                                       |
| Usage                | Aluminum profile for windows/ doors/ decoration/ construction/ curtain |
|                      | wall                                                                   |
| Quality              | China Nation Standard GB/T                                             |
| Packing              | Protective film +plastic film or EPE +kraft paper                      |
| Certificate          | ISO 9001                                                               |
| MOQ                  | 500kg                                                                  |