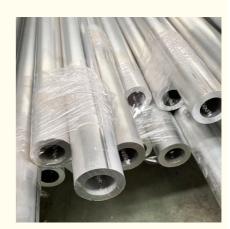

# **Product Specification**

Key Word: Aluminum Tube

1050.1060.1070.1100.2A11. Material:

2A12,2014,2024, 5052, 5A02,

5A06,5083,6060,6061,6063, 6082,6351,

6A02,7075,7005,7A04

· Diameter: 2-200mm Or As Required

| Model                | Aluminum Tube/Pipe                                                     |
|----------------------|------------------------------------------------------------------------|
| Material Grade       | 1000 series: 1050,1060,1070,1080,1100,1435, etc                        |
|                      | 2000 series: 2011,2014,2017,2024, etc                                  |
|                      | 3000 series: 3002,3003,3104,3204,3030, etc                             |
|                      | 5000 series: 5005,5025,5040,5056,5083, etc                             |
|                      | 6000 series: 6101,6003,6061,6063,6020,6201,6262,6082, etc              |
|                      | 7000 series: 7003,7005,7050,7075, etc                                  |
| Size                 | Outer Diameter:2-200mm or as required                                  |
|                      | Wall Thickness: 0.3-50mm or as required                                |
|                      | Length: 10mm -6000mm or as required                                    |
| Standards            | ASTM, ASME,EN, JIS, DIN,GB/T etc                                       |
| Surface<br>treatment | Mill finished,anodized,powder coating,Sand blast,etc                   |
|                      |                                                                        |
| Surface colors       | Nature, silver, bronze, champagne, black, gloden, etc                  |
|                      | As customized                                                          |
| Status               | T4 T5 T6 or other special status                                       |
| Usage                | Aluminum profile for windows/ doors/ decoration/ construction/ curtain |
|                      | wall                                                                   |
| Quality              | China Nation Standard GB/T                                             |
| Packing              | Protective film +plastic film or EPE +kraft paper                      |
| Certificate          | ISO 9001                                                               |
| MOQ                  | 500kg                                                                  |