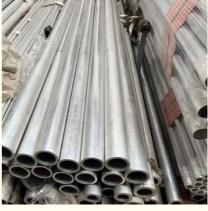

#### Description

An aluminum round tube is a non-ferrous, round, hollow aluminum product used in many structural applications. Aluminum round tubes are typically manufactured through extrusion, where a heated aluminum billet is forced through a shaped die to create a continuous tube length with a circular cross-section. They can also be drawn seamlessly.

Aluminum round tubes come in a wide range of different finishes, including anodized. The interior is generally smooth with no seams. It is available in two variants: a more affordable extruded structural aluminum round tube or a more expensive drawn seamless form for those higher precision applications.

| item               | Aluminium alloy pipe                                                                                                                                                                                                                                                                       |
|--------------------|--------------------------------------------------------------------------------------------------------------------------------------------------------------------------------------------------------------------------------------------------------------------------------------------|
|                    | JIS, AISI, ASTM, GB, DIN, EN                                                                                                                                                                                                                                                               |
|                    |                                                                                                                                                                                                                                                                                            |
| Place of<br>Origin | Jiangsu,China                                                                                                                                                                                                                                                                              |
| Model<br>Number    | Customized                                                                                                                                                                                                                                                                                 |
| Туре               | Welded, seamless, etc                                                                                                                                                                                                                                                                      |
| n                  | Structure Pipe, Industry, construction, machinery, decoration, Decorations, window, door, industrial, decoration etc.                                                                                                                                                                      |
| Certificatio<br>n  | ISO 9001                                                                                                                                                                                                                                                                                   |
| keywords           | Aluminium pipe/aluminum tube                                                                                                                                                                                                                                                               |
| Standard           | GB/T6893-2000,GB/T4437-2000,ASTM B210,ASTM B241,ASTM B234,<br>JIS H4080-2006,etc                                                                                                                                                                                                           |
| Grade              | 1000 series: 1050,1060,1070,1080,1100,1435, etc<br>2000 series: 2011,2014,2017,2024, etc<br>3000 series: 3002,3003,3104,3204,3030, etc<br>5000 series: 5005,5025,5040,5056,5083, etc<br>6000 series: 6101,6003,6061,6063,6020,6201,6262,6082, etc<br>7000 series: 7003,7005,7050,7075, etc |
| Out<br>Diameter    | 2mm-2500mm or as the customer's request                                                                                                                                                                                                                                                    |
| Wall<br>Thickness  | 0.3mm-50mm or as the customer's request                                                                                                                                                                                                                                                    |
| Surface            | Mill Finish, Anodized, Sand Blast, Powder Coating, Wooden Grain, Electrophoresis                                                                                                                                                                                                           |
| Extruded<br>Type   | Seamless Aluminium Pipe And Ordinary Extruded Aluminium Pipe                                                                                                                                                                                                                               |
| Surface<br>Color   | Nature,Silver,Bronze,Champagne,Black,Golden or as the customers'<br>requirement                                                                                                                                                                                                            |