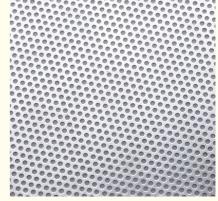

#### **Product Description**

Manufacturer of custom perforated metal sheets or coils from China, a wide variety of material options include aluminum, steel, galvanized steel, stainless steel and copper. Hole types support round holes, square holes, slotted holes, hexagonal holes and some complex designs with patterns/text. Hole sizes and opening ratios can be customized upon request, and a variety of color and style finish options (powder coating, fluorocarbon coating and anodizing) are available.

We also offer customized processing services to create different perforated metal sheets for your special needs: shearing, forming, laser cutting, bending, welding, etc.

| Product<br>Name | Perforated Sheet                                                                                                                                                                                                                                                                                                                                                                                                                                                                                                                                                                                                                             |  |
|-----------------|----------------------------------------------------------------------------------------------------------------------------------------------------------------------------------------------------------------------------------------------------------------------------------------------------------------------------------------------------------------------------------------------------------------------------------------------------------------------------------------------------------------------------------------------------------------------------------------------------------------------------------------------|--|
| Material        | Aluminium                                                                                                                                                                                                                                                                                                                                                                                                                                                                                                                                                                                                                                    |  |
| Thickness       | 0.3-12.0mm                                                                                                                                                                                                                                                                                                                                                                                                                                                                                                                                                                                                                                   |  |
|                 | Round, Square, Diamond,Rectangular Perforations,Octagonal Cane,Plum Blossom etc,Can be made as your design.                                                                                                                                                                                                                                                                                                                                                                                                                                                                                                                                  |  |
| Hole Size       | 0.3mm-45mm or as required                                                                                                                                                                                                                                                                                                                                                                                                                                                                                                                                                                                                                    |  |
| Mesh Size       | 1220*2440mm,1200*2400mm,1000*2000mm or customized                                                                                                                                                                                                                                                                                                                                                                                                                                                                                                                                                                                            |  |
|                 | Powder Coated Fluorocarbon Spraying(PVDF)<br>Polishing Hot Dipped Galvanized                                                                                                                                                                                                                                                                                                                                                                                                                                                                                                                                                                 |  |
| Application     | 1.Aerospace: nacelles, fuel filters, air filters 2.Appliances: dish washer strainers, microwave screens, dryer and washer drums, cylinders for gas burners, water heaters and heat pumps, flame ancestor 3.Architectural&Security: stairs, ceilings, walls, floors, shades, decorative, sound absorption 4.Automotive: fuel filters, speakers, diffuses, muffler guards, protective radiator grills 5.Hammer mill: screens for sizing and separating 6.Industrial equipment: conveyors, dryers, heat dispersion, guards, diffuses, EMI/RFI protection 7.Pollution control: filters, separators 8.Mining: screens,Sugar processing and so on. |  |
| 1               | Durable, Easy installation, Can be formed easily, Can be paint or polished<br>Attractive appearance, Wide range of thicknesses available, Largest selection of<br>hole size patterns and configurations                                                                                                                                                                                                                                                                                                                                                                                                                                      |  |