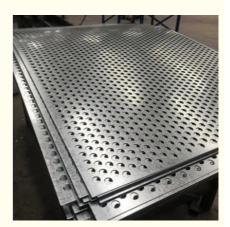

# ASTM 6061 Polish Aluminum Sheet Perforated Plate Punching Hole PVC Coated For Fencing

#### **Product Description**

Manufacturer of custom perforated metal sheets or coils from China, a wide variety of material options include aluminum, steel, galvanized steel, stainless steel and copper. Hole types support round holes, square holes, slotted holes, hexagonal holes and some complex designs with patterns/text. Hole sizes and opening ratios can be customized upon request, and a variety of color and style finish options (powder coating, fluorocarbon coating and anodizing) are available.