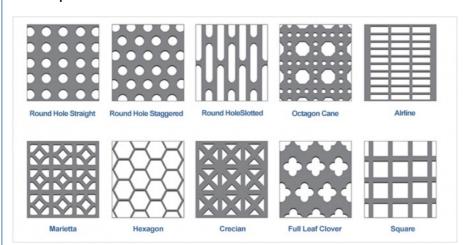

## Hole Shape

We also offer customized processing services to create different perforated metal sheets for your special needs: shearing, forming, laser cutting, bending, welding, etc.

| Product<br>Name | Perforated Sheet                                                                                                                                                                                                                                                                                                                                                                                                                                                                                                                                                                                                                             |  |
|-----------------|----------------------------------------------------------------------------------------------------------------------------------------------------------------------------------------------------------------------------------------------------------------------------------------------------------------------------------------------------------------------------------------------------------------------------------------------------------------------------------------------------------------------------------------------------------------------------------------------------------------------------------------------|--|
| Material        | Aluminium                                                                                                                                                                                                                                                                                                                                                                                                                                                                                                                                                                                                                                    |  |
| Thickness       | 0.3-12.0mm                                                                                                                                                                                                                                                                                                                                                                                                                                                                                                                                                                                                                                   |  |
|                 | Round, Square, Diamond,Rectangular Perforations,Octagonal Cane,Plum Blossom etc,Can be made as your design.                                                                                                                                                                                                                                                                                                                                                                                                                                                                                                                                  |  |
| Hole Size       | 0.3mm-45mm or as required                                                                                                                                                                                                                                                                                                                                                                                                                                                                                                                                                                                                                    |  |
| Mesh Size       | 1220*2440mm,1200*2400mm,1000*2000mm or customized                                                                                                                                                                                                                                                                                                                                                                                                                                                                                                                                                                                            |  |
|                 | Powder Coated Fluorocarbon Spraying(PVDF)<br>Polishing Hot Dipped Galvanized                                                                                                                                                                                                                                                                                                                                                                                                                                                                                                                                                                 |  |
| Application     | 1.Aerospace: nacelles, fuel filters, air filters 2.Appliances: dish washer strainers, microwave screens, dryer and washer drums, cylinders for gas burners, water heaters and heat pumps, flame ancestor 3.Architectural&Security: stairs, ceilings, walls, floors, shades, decorative, sound absorption 4.Automotive: fuel filters, speakers, diffuses, muffler guards, protective radiator grills 5.Hammer mill: screens for sizing and separating 6.Industrial equipment: conveyors, dryers, heat dispersion, guards, diffuses, EMI/RFI protection 7.Pollution control: filters, separators 8.Mining: screens,Sugar processing and so on. |  |
| 1               | Durable, Easy installation, Can be formed easily, Can be paint or polished<br>Attractive appearance, Wide range of thicknesses available, Largest selection of<br>hole size patterns and configurations                                                                                                                                                                                                                                                                                                                                                                                                                                      |  |