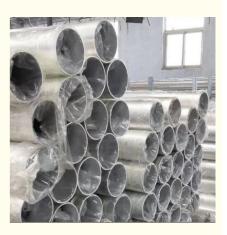

# 6061 T6 Aluminium Pipe Seamless Anodized Round Tube Laser Cutting For Air Condition

## 6061 T6 Aluminium Pipe Seamless Anodized Round Tube Laser Cutting For Air Condition