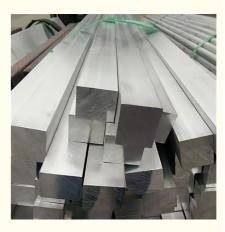

igin: Jiangsu,China
Brand Name: LIANZHONG
Certification: ISO9001

Model Number: 1000series, 2000series, 3000series, 5000series, 6000series, 7000series

Minimum Order Quantity: 1ton

• Price: Negotiable

Packaging Details: Exporting package/wooden box package/Or

per customers'requirement

• Delivery Time: 3-15 days

Payment Terms: L/C, T/T, Western Union
Supply Ability: 20000 Ton/Tons per Month



## **Product Specification**

Product Name:
Aluminum Rod

• Material: 1050 1060 2024 5052 5083 6061 6063 6082

7075 8011

Shape: Round, square, rectangleDiameter: 1-100mm Or As Required

Color: Silvery WhiteSurface: Mill Finish,polished

Packing: Standard Seaworthy Packing
Port Of Loading: Shanghai Port Or As Required
Highlight: 6063 t6 aluminium alloy rod,

polished surface aluminium alloy rod



### 6061 6063 T6 Aluminium Rod Square Shape Alloy Bar Billet Cutting Size Polished Surface

### **Product Description**

The 6000 series aluminum rod represents 6061 and 6063, which mainly contain magnesium and silicon elements. Therefore, it combines the advantages of the 4000 series and 5000 series. 6061 is a cold treated aluminum forging product suitable for applications with high requirements for corrosion resistance and oxidation resistance. Good usability, easy coating, and good processability.

| -                |