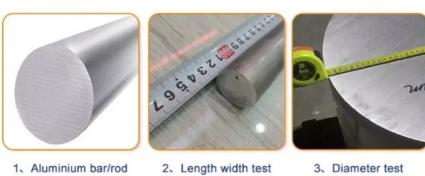

## **Product Inspection**

1. Aluminium bar/rod

4. Tensile testing machine

5. Hardness tester

6. Bending test