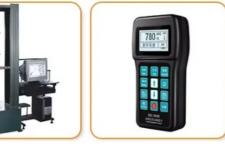

## **Product Inspection**

1. Aluminium bar/rod

4. Tensile testing machine

5. Hardness tester

6. Bending test