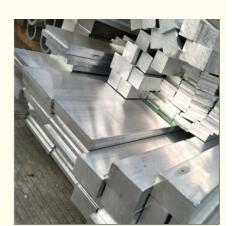

# 6061 6063 T6 Aluminium Rod Square Shape Alloy Bar Billet Cutting Size Polished Surface

#### **Basic Information**

Place of Origin: Jiangsu,China
Brand Name: LIANZHONG
Certification: ISO9001

Model Number: 1000series, 2000series, 3000series, 5000series, 6000series, 7000series

Minimum Order Quantity: 1ton

• Price: Negotiable

Packaging Details: Exporting package/wooden box package/Or

per customers'requirement

• Delivery Time: 3-15 days

Payment Terms: L/C, T/T, Western Union
Supply Ability: 20000 Ton/Tons per Month



## **Product Specification**

Product Name:
Aluminum Rod

• Material: 1050 1060 2024 5052 5083 6061 6063 6082

7075 8011

Shape: Round, square, rectangleDiameter: 1-100mm Or As Required

Color: Silvery WhiteSurface: Mill Finish,polished

Packing: Standard Seaworthy Packing
Port Of Loading: Shanghai Port Or As Required
Highlight: 6063 t6 aluminium alloy rod,

polished surface aluminium alloy rod



### 6061 6063 T6 Aluminium Rod Square Shape Alloy Bar Billet Cutting Size Polished Surface

### **Product Description**

The 6000 series aluminum rod represents 6061 and 6063, which mainly contain magnesium and silicon elements. Therefore, it combines the advantages of the 4000 series and 5000 series. 6061 is a cold treated aluminum forging product suitable for applications with high requiremen