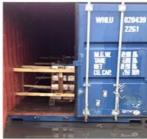

#### **Packing and Shipping:**

Our Aluminium Plate Sheet is carefully packaged to ensure safe and secure delivery to our customers. The packaging process includes the following steps:

First, the Aluminium Plate Sheet is wrapped in protective material to prevent scratches and damage during transportation.

Next, the wrapped sheets are placed in sturdy wooden crates for added protection.

The crates are then sealed and labeled with the product information and shipping details.

Finally, the crates are loaded onto pallets and securely strapped for safe and efficient shipping.