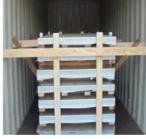

#### **Packing and Shipping:**

Our Aluminium Plate Sheet is carefully packaged to ensure safe and secure delivery to our customers. The packaging process includes the following steps:

First, the Aluminium Plate Sheet is wrapped in protective material to prevent scratches and damage during transportation.

Next, the wrapped sheets are placed in sturdy wooden crates for added protection.

The crates are then sealed and labeled with the product information and shipping details.

Finally, the crates are loaded onto pallets and securely strapped for safe and efficient shipping.