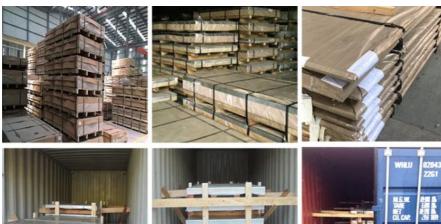

#### **Packing and Shipping:**

Our Aluminium Plate Sheet is carefully packaged to ensure safe and secure delivery to our customers. The packaging process includes the following steps:

First, the Aluminium Plate Sheet is wrapped in protective material to prevent scratches and damage during transportation.

Next, the wrapped sheets are placed in sturdy wooden crates for added protection.

The crates are then sealed and labeled with the product information and shipping details.

Finally, the crates are loaded onto pallets and securely strapped for safe and efficient shipping.