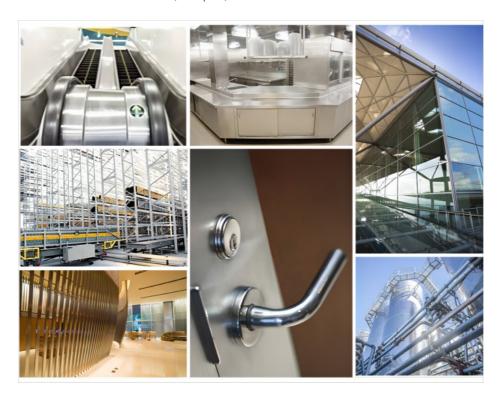

#### **Applications:**

One of the key features of Chinalco Aluminium Plate Sheet is its versatility. It can be used in various applications including building construction, decoration, and chemical industry containers. Its durability and strength make it a perfect choice for outdoor and indoor use. It can also be used in the automotive, aerospace, and marine industries.