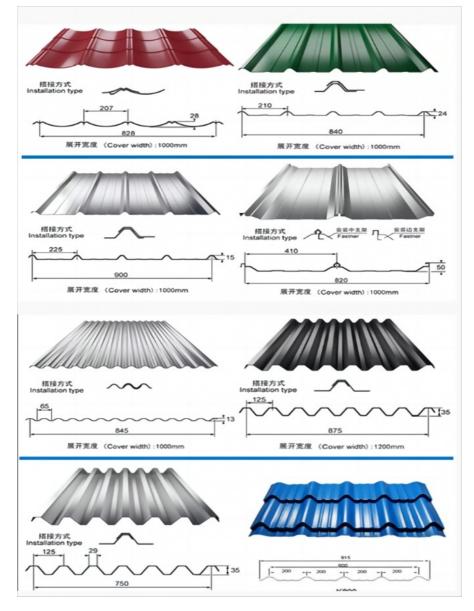

|
| Certificate   | ISO, SGS, BV                                                                                                                                                                                                            |
| Packing       | Standard export package (waterproof kraft paper+galvanized steel sheet)                                                                                                                                                 |
| Application   | - Chemical industry equipment, Industrial Tanks -Medical equipment, Food industry, Construction, Kitchen utensils - Electricequipment, Building Material - Reflector, Mirror, Interior-Exterior decoration for building |

#### **Detailed Photo:**





#### Type:



#### Measurement:



#### **Applications:**

One of the key features of Chinalco Aluminium Plate Sheet is its versatility. It can be used in various applications including building construction, decoration, and chemical industry containers. Its durability and strength make it a perfect choice for outdoor and indoor use. It can also be used in the automotive, aerospace, and marine industries.



#### **Packing and Shipping:**

Our Aluminium Plate Sheet is carefully packaged to ensure safe and secure delivery to our customers. The packaging process includes the following steps:

First, the Aluminium Plate Sheet is wrapped in protective material to prevent scratches and damage during transportation.

Next, the wrapped sheets are placed in sturdy wooden crates for added protection.

The crat