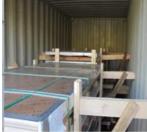

#### **Packing and Shipping:**

Our Aluminium Plate Sheet is carefully packaged to ensure safe and secure delivery to our customers. The packaging process includes the following steps:

First, the Aluminium Plate Sheet is wrapped in protective material to prevent scratches and damage during transportation.

Next, the wrapped sheets are placed in sturdy wooden crates for added protection.

The crates are then sealed and labeled with the product information and shipping details.

Finally, the crates are loaded onto pallets and securely strapped for safe and efficient shipping.