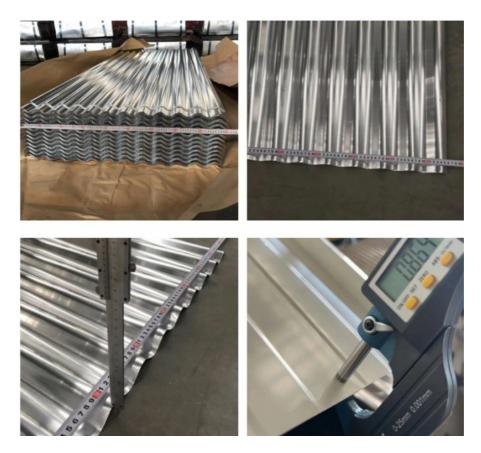

|
| Certificate   | ISO, SGS, BV                                                                                                                                                                                                            |
| Packing       | Standard export package (waterproof kraft paper+galvanized steel sheet)                                                                                                                                                 |
| Application   | - Chemical industry equipment, Industrial Tanks -Medical equipment, Food industry, Construction, Kitchen utensils - Electricequipment, Building Material - Reflector, Mirror, Interior-Exterior decoration for building |

#### **Detailed Photo:**





#### Type:



#### Measurement:



#### **Applications:**

One of the key features of Chinalco Aluminium Plate Sheet is its versatility. It can be used in various applications including building construction, decoration, and chemical industry containers. Its durability and strength make it a perfect choice for outdoor and indoor use. It can also be used in the automotive, aerospace, and marine industries.



#### **Packing and Shipping:**

Our Aluminium Plate Sheet is carefully packaged to ensure safe and secure delivery to our customers. The packaging process includes the following steps:

First, the Aluminium Plate Sheet is wrapped in protective material to prevent scratches and damage during transportation.

Next, the wrapped sheets are placed in sturdy wooden crates for added protection.

The crates are then sealed an