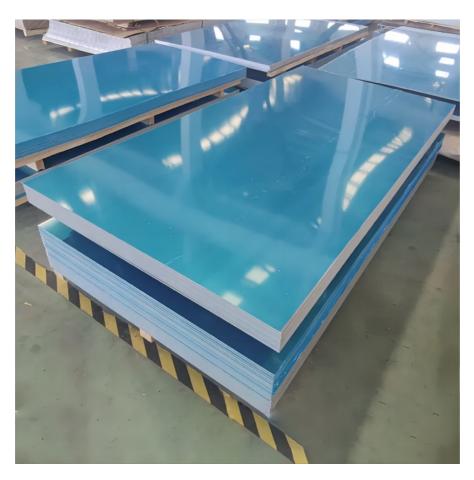

|
| Length            | 1000mm~9000mm or as required                                                                                                                                  |
| Surface           | Oxidation,embossed,mill,bright,polished,hair line,brush,sand blast,checkered,etc.                                                                             |
| Package<br>Type   | Export standard package: bundled wooden box, suit for all kinds of transport, or be required.                                                                 |
| Container<br>size | 20ft GP:5898MM(Length)*2352mm(Width)*2393mm(High)<br>40ft GP:12032mm(Length)*2352mm(Width)*2393mm(High)<br>40ft HC:12032mm(Length)*2352mm(Width)*2393mm(High) |

#### **Detailed Photo:**



**Related Products:** 



#### **Applications:**

Aluminium Plate Sheet is widely used in various industries due to its excellent properties, such as corrosion resistance, high strength, and lightweight. Some of the common application scenarios include:

**Industrial Machinery and Equipment:** With its high strength and durability, Chinalco Aluminium Plate Sheet is widely used in industrial machinery and equipment, such as cranes, excavators, and conveyor belts.

**Transportation:** Chinalco Aluminium Plate Sheet is an ideal choice for transportation applications, such as truck bodies, trailers, and train carriages, due to its lightweight and corrosion-resistant properties.

Architecture and Construction: Chinalco Aluminium Plate Sheet is widely used in the construction industry for roof