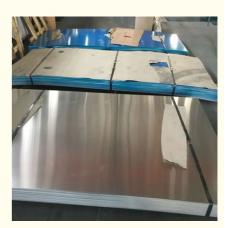

| ASTM GB EN                                      |
| Model Number:                                   | 1050 1060 2024 5052 6061 6063 6082 7075<br>8011 |
| <ul> <li>Minimum Order<br/>Quantity:</li> </ul> | 1 TON                                           |
| Price:                                          | Negotiable                                      |
| <ul> <li>Packaging Details:</li> </ul>          | Standard Seaworthy Packing                      |
| Delivery Time:                                  | 7-10 days, or depends on the specific quantity  |
| Payment Terms:                                  | T/T,100%L/C At Sight                            |
| <ul> <li>Supply Ability:</li> </ul>             | 20000tons/year                                  |



- 61

### **Product Specification**

| Product Name: | Aluminum Sheet                                                 |
|---------------|----------------------------------------------------------------|
| Material:     | 5052 5083                                                      |
| Thickness:    | 0.6-12mm Or As Required                                        |
| Length:       | 1000mm-11000mm Or As Required                                  |
| Hardness:     | 1/2 3/4 Full Hardness                                          |
| Trade Terms:  | FOB CIF CFR EXW                                                |
| Shape:        | Flat Plate Sheet                                               |
| Highlight:    | Anodizing 5052 aluminum sheet,<br>Building 5052 aluminum sheet |



#### **Prod