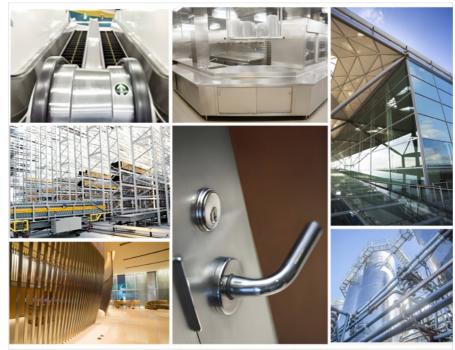

#### **Applications:**

Aluminium Plate Sheet is widely used in various industries due to its excellent properties, such as corrosion resistance, high strength, and lightweight. Some of the common application scenarios include:

**Industrial Machinery and Equipment:** With its high strength and durability, Chinalco Aluminium Plate Sheet is widely used in industrial machinery and equipment, such as cranes, excavators, and conveyor belts.

**Transportation:** Chinalco Aluminium Plate Sheet is an ideal choice for transportation applications, such as truck bodies, trailers, and train carriages, due to its lightweight and corrosion-resistant properties.

Architecture and Construction: Chinalco Aluminium Plate Sheet is widely used in the construction industry for roofing, cladding, and facades due to its durability, corrosion resistance, and aesthetic appeal.

Aerospace: With its high strength and excellent formability, Chinalco Aluminium Plate Sheet is widely used in the aerospace industry for manufacturing aircraft parts and components.

Marine Industry: With its excellent corrosion resistance, Chinalco Aluminium Plate Sheet is an ideal choice for marine applications, such as shipbuilding and offshore structures.

Automotive Industry: Chinalco Aluminium Plate Sheet is widely used in the automotive industry for making car body panels, wheels, and other components due to its lightweight and high strength.