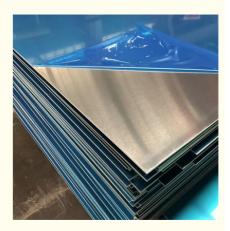

|



- 61

### **Product Specification**

| Product Name: | Aluminum Sheet                                                 |
|---------------|----------------------------------------------------------------|
| Material:     | 5052 5083                                                      |
| Thickness:    | 0.6-12mm Or As Required                                        |
| Length:       | 1000mm-11000mm Or As Required                                  |
| Hardness:     | 1/2 3/4 Full Hardness                                          |
| Trade Terms:  | FOB CIF CFR EXW                                                |
| Shape:        | Flat Plate Sheet                                               |
| Highlight:    | Anodizing 5052 aluminum sheet,<br>Building 5052 aluminum sheet |



#### **Product Description:**

Aluminium Plate Sheet boasts of several key features that make it stand out from other similar products in the market. It has a polished finish, providing an attractive and smooth surface. It is also made from 5052 aluminum, known for its strength and versatility. Additionally, it is an aluminum alloy sheet, making it suitable for various applications that require a combination of properties.

#### Features:

| Product<br>Name   | Aluminum plate                                                                                                                                                |
|-------------------|-------------------------------------------------------------------------------------------------------------------------------------------------------