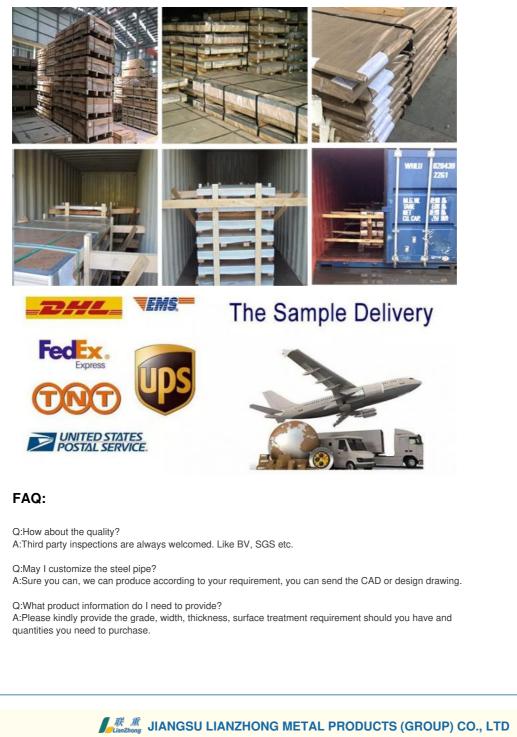

#### Packing and Shipping:

Aluminium Plate Sheet is carefully packaged and shipped to ensure its safe delivery to your doorstep.

Each sheet is wrapped in protective film and then placed in a sturdy wooden crate to prevent any damage during transportation. The crates are then securely strapped and labeled with product information and handling instructions.