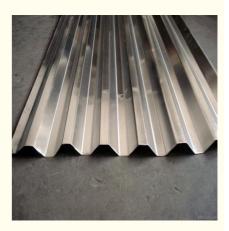

# 2024 T3 Astm B209 Aluminium Roofing Sheet 0.6-12mm Thickness For Industrial

#### Features:

| Product Name  | Aluminium Roofing Sheet                                                                                                                                                                                                                                         |
|---------------|-----------------------------------------------------------------------------------------------------------------------------------------------------------------------------------------------------------------------------------------------------------------|
| Size          | Thickness: 0.2-1.5mm or as required<br>Width: 650-1050mm or as required<br>Length: 1000-12000mm or as required                                                                                                                                                  |
| Tolerance     | Thickness: +/-0.02mm, Width:+/-2mm                                                                                                                                                                                                                              |
| Typical Grade | 1050,1060,1100,2024,2240,3003,5052,5754                                                                                                                                                                                                                         |
| Standard      | ASTM,DIN,JIS,BS,GB/T                                                                                                                                                                                                                                            |
| Certificate   | ISO, SGS, mill inspection                                                                                                                                                                                                                                       |
| Packing       | Standard export package<br>(waterproof kraft paper+galvanized steel sheet)                                                                                                                                                                                      |
| Application   | <ul> <li>Chemical industry equipment, Industrial Tanks</li> <li>Medical equioment, Food industry, Construction, Kitchen utensils</li> <li>Electricequipment, Building Material</li> <li>Reflector, Mirror, Interior-Exterior decoration for building</li> </ul> |