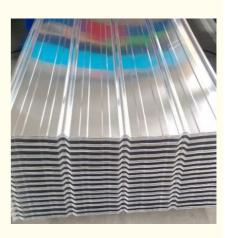

# 2024 T3 Astm B209 Aluminium Roofing Sheet 0.6-12mm Thickness For Industrial

#### Features:

| Product Name  | Aluminium Roofing Sheet                                                                                                                                                                                                                                         |
|---------------|-----------------------------------------------------------------------------------------------------------------------------------------------------------------------------------------------------------------------------------------------------------------|
| Size          | Thickness: 0.2-1.5mm or as required<br>Width: 650-1050mm or as required<br>Length: 1000-12000mm or as required                                                                                                                                                  |
| Tolerance     | Thickness: +/-0.02mm, Width:+/-2mm                                                                                                                                                                                                                              |
| Typical Grade | 1050,1060,1100,2024,2240,3003,5052,5754                                                                                                                                                                                                                         |
| Standard      | ASTM,DIN,JIS,BS,GB/T                                                                                                                                                                                                                                            |
| Certificate   | ISO, SGS, mill inspection                                                                                                                                                                                                                                       |
| Packing       | Standard export package<br>(waterproof kraft paper+galvanized steel sheet)                                                                                                                                                                                      |
| Application   | <ul> <li>Chemical industry equipment, Industrial Tanks</li> <li>Medical equioment, Food industry, Construction, Kitchen utensils</li> <li>Electricequipment, Building Material</li> <li>Reflector, Mirror, Interior-Exterior decoration for building</li> </ul> |