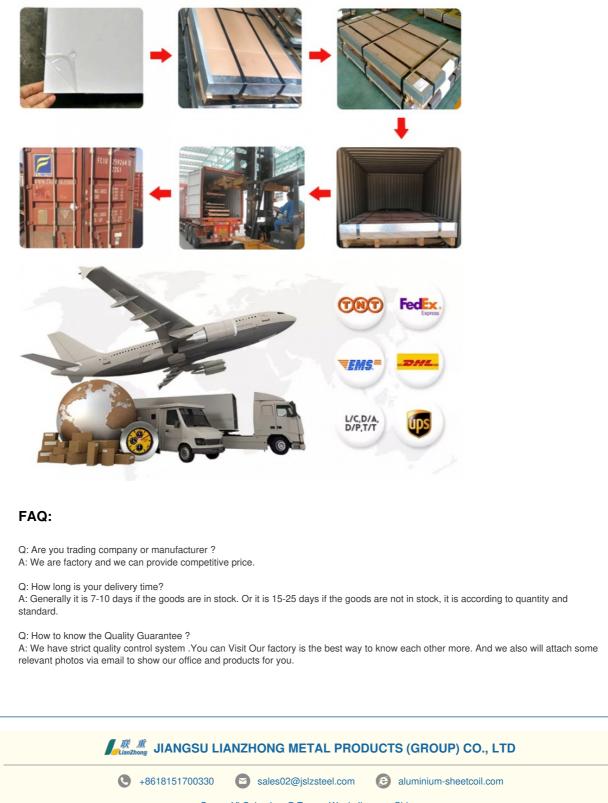

## **Packing and Shipping:**

Packaging: The aluminium plate sheet is packaged in a box for protection during shipping. Shipping: The aluminium plate sheet is shipped by air carrier or trucking service.