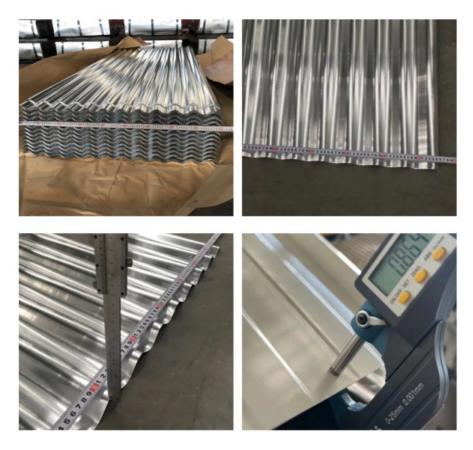

#### Features:

| Product Name  | Aluminium Roofing Sheet                                                                                                                                                                                                                                         |
|---------------|-----------------------------------------------------------------------------------------------------------------------------------------------------------------------------------------------------------------------------------------------------------------|
| Size          | Thickness: 0.2-1.5mm or as required<br>Width: 650-1050mm or as required<br>Length: 1000-12000mm or as required                                                                                                                                                  |
| Tolerance     | Thickness: +/-0.02mm, Width:+/-2mm                                                                                                                                                                                                                              |
| Typical Grade | 1050,1060,1100,2024,2240,3003,5052,5754                                                                                                                                                                                                                         |
| Standard      | ASTM,DIN,JIS,BS,GB/T                                                                                                                                                                                                                                            |
| Certificate   | ISO, SGS, mill inspection                                                                                                                                                                                                                                       |
| Packing       | Standard export package<br>(waterproof kraft paper+galvanized steel sheet)                                                                                                                                                                                      |
| Application   | <ul> <li>Chemical industry equipment, Industrial Tanks</li> <li>Medical equioment, Food industry, Construction, Kitchen utensils</li> <li>Electricequipment, Building Material</li> <li>Reflector, Mirror, Interior-Exterior decoration for building</li> </ul> |

#### Measurement:

**Applications:** 

Aluminum Plate Sheet is crafted from high-quality aluminum alloys, such as 1050 1060 2024 5052 6061 6063 6082 7075 8011. It is widely used in a variety of scenarios, such as construction, decoration, shipbuilding, electrical equipment, and automotive manufacturing.