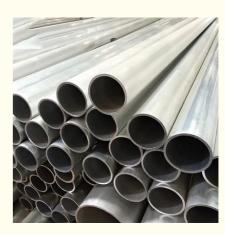

|
| <ul> <li>Supply Ability:</li> </ul>             | 20000tons/year                                  |



## **Product Specification**

| Alloy Or Not:     | Alloy                                  |
|-------------------|----------------------------------------|
| Wall Thickness:   | 1-20mm Or As Required                  |
| Out Diamater:     | 2-50mm Or As Required                  |
| • Test:           | We Can Accept The Third Inspection.    |
| Color:            | Silver                                 |
| • Trade Terms:    | FOB,CIF,CFR,EXW                        |
| Place Of Loading: | Shanghai Port                          |
| Highlight:        | 3 inch thickness 7075 aluminum tubing, |

welded 7075 aluminum tubing, 3 inch thickness 7075 aluminum pipe



## **Product Description:**

Aluminium Pipe is an essential component in a variety of applications. It is made of high-quality 7075 aluminum alloy, 5083 aluminum alloy and other alloys, with a silver color. Its outer diameter is available in a wide range of sizes, from 2-50mm or as per customer's requirements. Its superior properties of light weight, high strength, corrosion resistance and excellent thermal conductivity make it a popular choice for many industries. Sample is available upon request.

#### Features:

| Aluminum pipe/tube                                                                               |  |
|--------------------------------------------------------------------------------------------------|--|
|