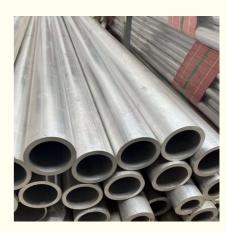

| ASTM GB EN                                      |
| Model Number:                                   | 1050 1060 2024 5052 6061 6063 6082 7075<br>8011 |
| <ul> <li>Minimum Order<br/>Quantity:</li> </ul> | 1 TON                                           |
| Price:                                          | Negotiable                                      |
| Packaging Details:                              | Standard Seaworthy Packing                      |
| Delivery Time:                                  | 7-10 days, or depends on the specific quantity  |
| Payment Terms:                                  | T/T,L/C                                         |
| <ul> <li>Supply Ability:</li> </ul>             | 20000tons/year                                  |



## **Product Specification**

| Alloy Or Not:     | Alloy                                  |
|-------------------|----------------------------------------|
| Wall Thickness:   | 1-20mm Or As Required                  |
| Out Diamater:     | 2-50mm Or As Required                  |
| • Test:           | We Can Accept The Third Inspection.    |
| Color:            | Silver                                 |
| • Trade Terms:    | FOB,CIF,CFR,EXW                        |
| Place Of Loading: | Shanghai Port                          |
| Highlight:        | 3 inch thickness 7075 aluminum tubing, |

welded 7075 aluminum tubing, 3 inch thickness 7075 aluminum pipe



## **Product Description:**

Aluminium Pipe is an essential component in a variety of applications. It is made of high-quality 7075