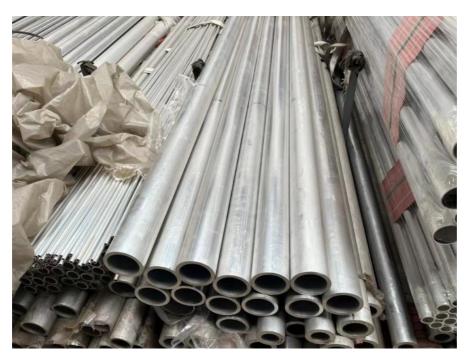

c.                                        |  |
| 6000 Series: 6101, 6003, 6061, 6063, 6020, 6201, 6262, 6082 etc.                                 |  |
| 7000 Series: 7003 7005 7050 7475 7075 etc.                                                       |  |
| 3000 Series: 8011 etc.                                                                           |  |
| Shanghai port or any port in China                                                               |  |
| 30%T/T + 70% balance; FOB, CIF,CFR,EXW.                                                          |  |
| n furniture, windows doors, decorations ,industry, construction etc.                             |  |
|                                                                                                  |  |

## **Detailed Photo:**



#### Inspection:



#### **Applications:**

Aluminium Pipe from Chinalco is a preferred choice for many industrial and commercial applications. The aluminium alloy is the most commonly used one for making the pipes and it has excellent characteristics such as high corrosion resistance, excellent weld-ability, and high strength. Other alloys like 1050, 6063 and 2024 are also available. These pipes are widely used in construction, marine and aerospace, auto industry, electrical equipment, chemical industry and other areas.



#### Support and Services:

We provide a wide range of technical support for our Aluminium Pipe products, including: Installation assistance Troubleshooting support Product replacement and repair Software and firmware updates User guides and manuals We also offer a va