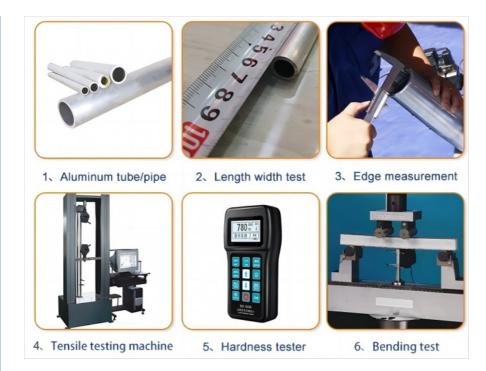

|  |
| 6000 Series: 6101, 6003, 6061, 6063, 6020, 6201, 6262, 6082 etc.                                 |  |
| 7000 Series: 7003 7005 7050 7475 7075 etc.                                                       |  |
| 3000 Series: 8011 etc.                                                                           |  |
| Shanghai port or any port in China                                                               |  |
| 30%T/T + 70% balance; FOB, CIF,CFR,EXW.                                                          |  |
| n furniture, windows doors, decorations ,industry, construction etc.                             |  |
|                                                                                                  |  |

## **Detailed Photo:**



#### Inspection:



#### **Applications:**

Aluminium Pipe from Chinalco is a preferred choice for many industrial and commercial applications. The aluminium alloy is the most commonly used one for making the pipes and it has excellent characteristics such as high corrosion resistance, excellent weld-ability, and high strength. Other alloys like 1050, 6063 and 2024 are also available. These pipes are widely used in construction, marine and aerospace, auto industry, electrical equipment, chemical industry and other areas.



#### Support and Services:

We provide a wide range of technical support for our Aluminium Pipe products, including: Installation assistance Troubleshooting support Product replacement and repair Software and firmware updates User guides and manuals We also offer a variety of services, i