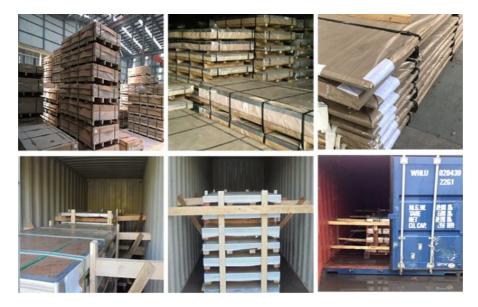

#### **Detailed Photo:**

#### **Packing and Shipping:**

Aluminium Plate Sheet is packaged in cardboard boxes, with each plate wrapped in a thin layer of plastic for protection against dust, moisture, and scratches. We use standard shipping methods to ensure the products arrive in perfect condition, such as DHL, FedEx, UPS, etc. We also offer express shipping options for customers who require faster delivery. All orders are securely packaged to ensure the safe arrival of the product.