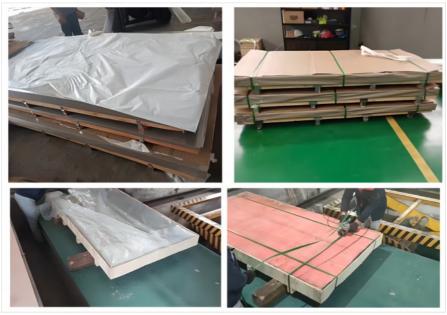

#### **Packing and Shipping:**

The packaging and shipping of aluminium sheet is an important part of the entire production process. To ensure that the product is delivered in a safe and timely manner, the following steps should be taken: The aluminium sheet should be inspected for any damage or defects before it is packaged.

The sheet should then be securely wrapped in bubble wrap and placed in a strong, waterproof packaging material.

The package should be clearly labeled with the product's name, weight, and destination.

The package should then be securely sealed and sent via a reliable shipping service.