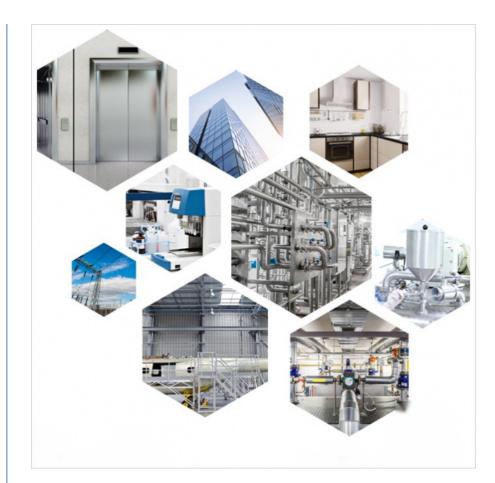

### **Applications:**

Aluminium Sheet has various applications, such as building construction, decoration, chemical industry container. It can be found in various colors, such as silver, golden, black, etc.