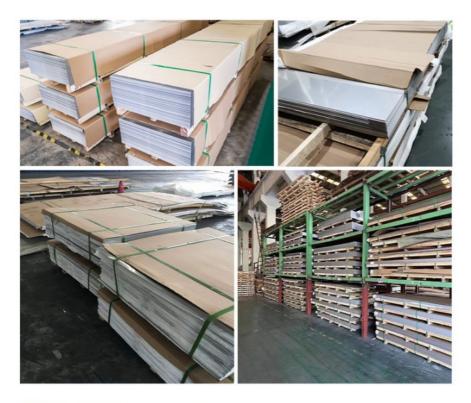

# Packing and Shipping:

Aluminium sheet is typically packaged on wooden pallets or skids and wrapped in a protective film to protect against dust, moisture, and other environmental elements. The pallets are then covered with a shrink-wrap film to protect against moisture and secure the load for transport.