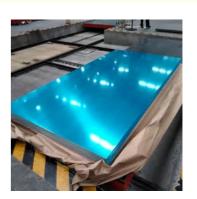

Order

Quantity:

1 TON

• Price: Negotiable

Packaging Details: Standard Seaworthy Packing

• Delivery Time: 7-10 days, or depends on the specific

quantity

• Payment Terms: T/T,L/C

• Supply Ability: 20000tons/year



# **Product Specification**

• Product Name: Aluminum Sheet

• Shape: Flat Sheet

• Thickness: 0.5mm-200mm Or As Required

• Temper: O, H12, H14, H16, H18, H22, H24, H26, H28,

 $H32,\,F,\,H112,\,T651,\,T3,\,T451,\,T4,\,T6,\,Etc$ 

• Surface: Mill, Bright, Polished, Hair Line, Brush, sand

Blast, Checkered, embossed, Etching, etc

• Material: 5052 6061

Color: Silver, Golden, Black, Etc.

Application: Building Construction, decoration, Chemical

**Industry Container** 

Highlight: 6061 T6 Aluminium Sheet,

Mill Finished Aluminium Alloy Sheet, 1000mm Aluminium Alloy Sheet



# **Product Description:**

5052 is the strongest non-heat treatable sheet and plate in common use. Versatility and strong value make it one of the most serviceable alloys.

- 1.Alloyed with magnesium, 5052 aluminum can be <u>anodized</u>. It shows good welding characteristics, and demonstrates moderate-to-good strength. It has good drawing properties and a high rate of work hardening.
- 2.5052 aluminum is resistant to saltwater corrosion, making it appropriate for many marine applications.
- 3.Applications range from fuel tanks to marine applications, fans, fan blades, fencing, small boats, truck trailers, architectural panels, and some non-critical automotive parts.

| item               | value                                              |  |
|--------------------|-------------------