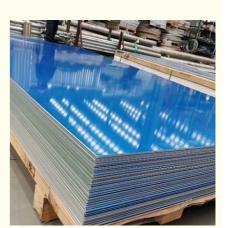

#### Packing and Shipping:

Packaging and Shipping for Aluminium Sheet: \_

Aluminium sheet is usually packed in wooden pallets and covered with plastic film. The maximum weight per pallet is up to 2000 kg, and the maximum size per pallet is 2.8\*1.6m. The pallets will then be packed into containers for shipping.