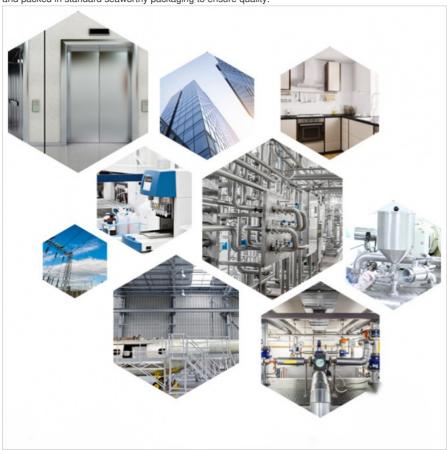

### **Applications:**

Aluminium Sheet can be used in a variety of applications, such as in automotive, aerospace, construction, electrical, chemical, machinery, transportation and other industries. It is often used in aircraft parts, fuel tank cover, automotive parts, shipbuilding, container manufacturing, radiator tanks, roofing, building decoration, and other components. The surface of the aluminium sheet can be polished, brushed, embossed and other treatments, to provide customers with a variety of choices. The product is certified by ASTM, GB, and EN and packed in standard seaworthy packaging to ensure quality.