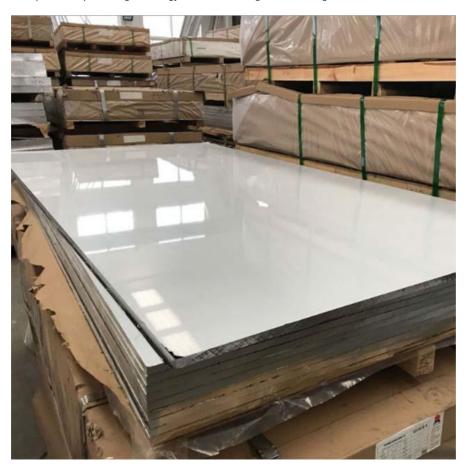

#### Packing and Shipping:

Packaging and Shipping for Aluminium Sheet: \_

Aluminium sheet is usually packed in wooden pallets and covered with plastic film. The maximum weight per pallet is up to 2000 kg, and the maximum size per pallet is 2.8\*1.6m. The pallets will then be packed into containers for shipping.