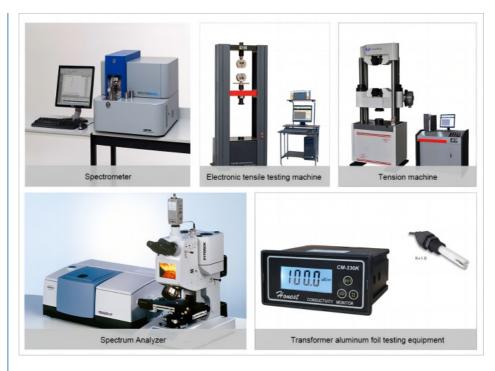

|
| Diameter    | 50mm -1000mm or as required                                                     |
| Thickness   | 0.2mm -120mm or as required                                                     |
| Application | Pans, pots, cookware, high pressure cooker, traffic signs, etc                  |
| Surface     | Mill finish, no stains, without rough selvedge, embossed                        |
| Delivery    | Depends on circle or sheet request, usually about 35 days after getting advance |
|             | payment                                                                         |
| Packing     | Standard seaworthy packing,or as required                                       |

# **Product Details**



**Quality Testing** 



# Packing and Shippment





## Certification



### **FAQ**

## Q: ARE YOU FACTORY OR TRADER?

A: Our company is a cold rolling manufacturer of magnetic stainless steel coil since 2016. We've gained our Export Right and become an integrated company of industry and trade in order to satisfy buyer's multi-request on different material and products.

### Q: HOW TO GET A SAMPLE?

A: FREE samples are available for your checking and testing. And to get free samples, you need to send us you detailed receiving address (including post code) and your DHL/FedEx/UPS account for collecting samples, courier cost will be paid in your side.

## Q: HOW TO VISIT YOUR FACTORY?

A: Most of the main cities have flights to Wuxi; you can take flight to Wuxi Shuofang International Airport. If you come from Sha