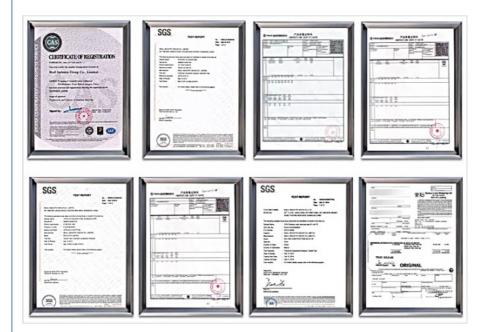

|
| Diameter    | 50mm -1000mm or as required                                                     |
| Thickness   | 0.2mm -120mm or as required                                                     |
| Application | Pans, pots, cookware, high pressure cooker, traffic signs, etc                  |
| Surface     | Mill finish, no stains, without rough selvedge, embossed                        |
| Delivery    | Depends on circle or sheet request, usually about 35 days after getting advance |
|             | payment                                                                         |
| Packing     | Standard seaworthy packing,or as required                                       |

# **Product Details**



**Quality Testing** 



# Packing and Shippment





## Certification



### **FAQ**

## Q: ARE YOU FACTORY OR TRADER?

A: Our company is a cold rolling manufacturer of magnetic stainless steel coil since 2016. We've gained our Export Right and become an integrated company of industry and trade in order to satisfy buyer's multi-request on different material and products.

### Q: HOW TO GET A SAMPLE?

A: FREE samples are available for your checking and testing. And to get free samples, you need to send us you detailed receiving address (including post code) and your DHL/FedEx/UPS account for collecting samples, courier cost will be paid in your side.

## Q: HOW TO VISIT YOUR FACTORY?

A: Most of the main cities have flights to Wuxi; you can take flight to Wuxi Shuofang International Airport. If you come from Shanghai, it will take 2 hours by flight (every day