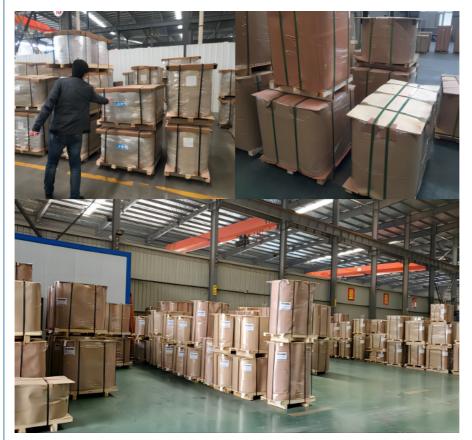

|
| Diameter    | 50mm -1000mm or as required                                                     |
| Thickness   | 0.2mm -120mm or as required                                                     |
| Application | Pans, pots, cookware, high pressure cooker, traffic signs, etc                  |
| Surface     | Mill finish, no stains, without rough selvedge, embossed                        |
| Delivery    | Depends on circle or sheet request, usually about 35 days after getting advance |
|             | payment                                                                         |
| Packing     | Standard seaworthy packing,or as required                                       |

# **Product Details**



**Quality Testing** 



# Packing and Shippment





## Certification



### **FAQ**

## Q: ARE YOU FACTORY OR TRADER?

A: Our company is a cold rolling manufacturer of magnetic stainless steel coil since 2016. We've gained our Export Right and become an integrated company of industry and trade in order to satisfy buyer's multi-request on different material and products.

### Q: HOW TO GET A SAMPLE?

A: FREE samples are available for your checking and testing. And to get free samples, you need to send us you detailed receiving address (including post code) and your DHL/FedEx/UPS account for collecting samples, courier cost will be paid in your side.

## Q: HOW TO VISIT YOUR FACTORY?

A: Most of the main cities have flights to Wuxi; you can take flight to Wuxi Shuofang International Airport. If you come from Shanghai, it will take 2 hours