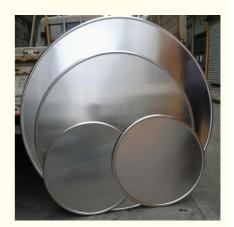

# 7075 Alloy Aluminum Disc Plate 2.5mm Thickness Polished Surface For Kitchen

## **Product Specification**

Product Name: Aluminum Disc

• Grade: 1000 Series 2000 Series 5000 Series 6000

Series

Tolerance: ±1%
Surface: Polished
Shape: Round

Thickness: 0.2-4 Mm Or As Required

Highlight: 7075 Alloy Aluminum Disc Plate,
 Polished Aluminum Alloy Disc Plate,

2.5mm Aluminum Alloy Disc Plate