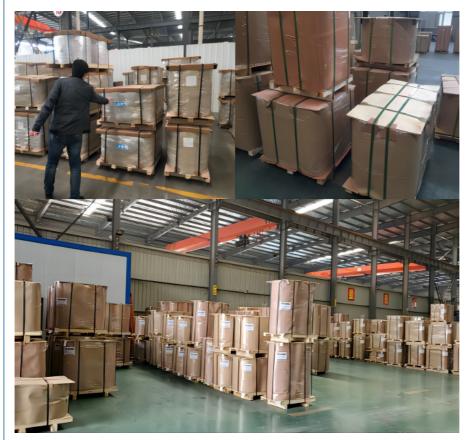

|
| Diameter                 | 1002000mm or as customized                            |
| Thickness                | 0.2-200mm or as customized                            |
| Shape                    | Flat round Plate                                      |
| Application              | Cookware industry                                     |
| MOQ                      | 1 ton                                                 |
| Payment term             | L/C ,T/T                                              |
| Delivery Time            | 7-10 days or depends on the specific order            |
|                          | ·                                                     |

## **Product Detail**



**Quality Testing** 



# **Packing and Shippment**





## Certification



#### **FAQ**

## Q: ARE YOU FACTORY OR TRADER?

A: Our company is a cold rolling manufacturer of magnetic stainless steel coil since 2016. We've gained our Export Right and become an integrated company of industry and trade in order to satisfy buyer's multi-request on different material and products.

#### Q: HOW TO GET A SAMPLE?

A: FREE samples are available for your checking and testing. And to get free samples, you need to send us you detailed receiving address (including post code) and your DHL/FedEx/UPS account for collecting samples, courier cost will be paid in your side.

## Q: HOW TO VISIT YOUR FACTORY?

A: Most of the main cities have flights to Wuxi; you can take flight to Wuxi Shuofang International Airport. If you come from Shanghai, it will take 2 hou