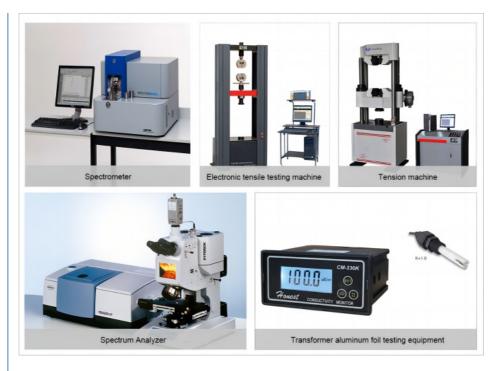

| Customized                                            |
| Diameter                 | 1002000mm or as customized                            |
| Thickness                | 0.2-200mm or as customized                            |
| Shape                    | Flat round Plate                                      |
| Application              | Cookware industry                                     |
| MOQ                      | 1 ton                                                 |
| Payment term             | L/C ,T/T                                              |
| Delivery Time            | 7-10 days or depends on the specific order            |
|                          | ·                                                     |

## **Product Detail**



**Quality Testing** 



# **Packing and Shippment**





## Certification



#### **FAQ**

## Q: ARE YOU FACTORY OR TRADER?

A: Our company is a cold rolling manufacturer of magnetic stainless steel coil since 2016. We've gained our Export Right and become an integrated company of industry and trade in order to satisfy buyer's multi-request on different material and products.

#### Q: HOW TO GET A SAMPLE?

A: FREE samples are available for your checking and testing. And to get free samples, you need to send us you detailed receiving address (including post code) and your DHL/FedEx/UPS account for collecting samples, courier cost will be paid in your side.

## Q: HOW TO VISIT YOUR FACTORY?

A: Most of the main cities have flights to Wuxi; you can take flight to Wuxi Shuofang International Airport. If you come fr