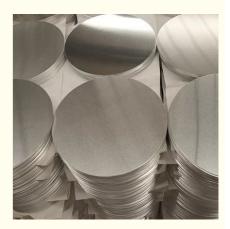

## **Product Specification**

Product Name: Aluminum Disc

• Grade: 1000 Series 2000 Series 5000 Series 6000

Series

Tolerance: ±1%
Surface: Polished
Shape: Round

Thickness: 0.2-4 Mm Or As Required

Highlight: 7075 Alloy Aluminum Disc Plate,
 Polished Aluminum Alloy Disc Plate,

| Place of Origin          | Jiangsu,China                                         |
|--------------------------|-------------------------------------------------------|
| Product name             | Aluminum Disc                                         |
| Model Number             | 1100 1050 1060 2024 3004 5083 6061 7075 Aluminum disc |
| Grades                   | 1000,2000,3000,5000,6000Series                        |
| Finish                   | Natural Anodise                                       |
| Processing               | Bright,polished,hair line,brush,sand                  |
| Service                  | blast,checkered,embossed,etching,etc                  |
| Surface Treatment Coated |                                                       |
| Tolerance                | ±1%                                                   |
| Alloy Or Not             | Alloy                                                 |
| Width                    | Customized                                            |
| Diameter                 | 1002000mm or as customized                            |
| Thickness                | 0.2-200mm or as customized                            |
| Shape                    | Flat round Plate                                      |
| Application              | Cookware industry                                     |
| MOQ                      | 1 ton                                                 |
| Payment term             | L/C ,T/T                                              |
| Delivery Time            | 7-10 days or depends on the specific order            |
|                          | ·                                                     |