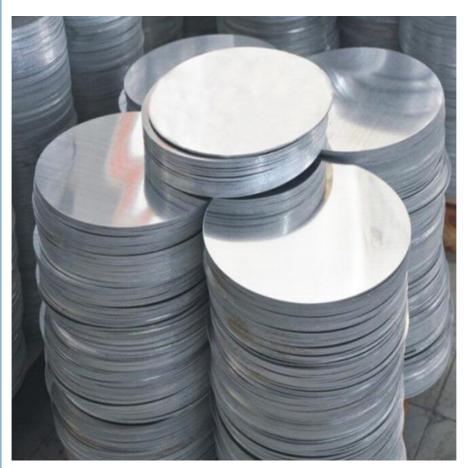

## **Product Specification**

Product Name: Aluminum Disc

• Grade: 1000 Series 2000 Series 5000 Series 6000

Series

Tolerance: ±1%
Surface: Polished
Shape: Round

Thickness: 0.2-4 Mm Or As Required

Highlight: 7075 Alloy Aluminum Disc Plate,
 Polished Aluminum Alloy Disc Plate,

| Place of Origin          | Jiangsu,China                                         |
|--------------------------|-------------------------------------------------------|
| Product name             | Aluminum Disc                                         |
| Model Number             | 1100 1050 1060 2024 3004 5083 6061 7075 Aluminum disc |
| Grades                   | 1000,2000,3000,5000,6000Series                        |
| Finish                   | Natural Anodise                                       |
| Processing               | Bright,polished,hair line,brush,sand                  |
| Service                  | blast,checkered,embossed,etching,etc                  |
| Surface Treatment Coated |                                                       |
| Tolerance                | ±1%                                                   |
| Alloy Or Not             | Alloy                                                 |
| Width                    | Customized                                            |
| Diameter                 | 1002000mm or as customized                            |
| Thickness                | 0.2-200mm or as customized                            |
| Shape                    | Flat round Plate                                      |
| Application              | Cookware industry                                     |
| MOQ                      | 1 ton                                                 |
| Payment term             | L/C ,T/T                                              |
| Delivery Time            | 7-10 days or depends on the specific order            |
|                          | ·                                                     |