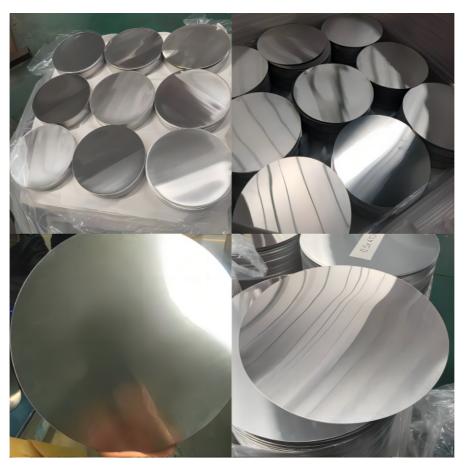

### **Product Introduction**

Aluminum discs or circles in various sizes and thicknesses are commonly used to manufacture products, as well as more creative uses. Products manufactured with aluminum circles include capacitors, medical tubes and kitchen wear, as well as beverage cans. The circles are often drawn with presses into various sizes

| Product Name  | Aluminum Circle Disc                                                  |
|---------------|-----------------------------------------------------------------------|
| Alloy/Grade   | 1000 Series, 2000 Series, 3000 Series, 5000 Series, 6000 Series, 7000 |
|               | Series,8000 Series                                                    |
| Temper        | O-H112,T3-T8,T351-T851                                                |
| Thickness     | 0.13mm-6.5mm                                                          |
| Diameter      | 3mm-2600mm                                                            |
| Application   | Industry,Decoration,Building,Packing,Pressing,Etc.                    |
| Surface       | Mill Finish, Coated, Powder Coated, Anodized, Polished                |
| Treatment     | mirror,Embossed,Etc.                                                  |
| Tolerances    | As per your requirements                                              |
| Delivery time | 7-10 days after order confirmation, depends on the specific order     |
| MOQ           | 2 tons                                                                |
| Loading Port  | Shanghai Port                                                         |
| TradeTerms    | FOB, CIF, CFR, EXW, Etc.                                              |
| Payment       | L/C.T/T,Etc.                                                          |
| Terms         |                                                                       |