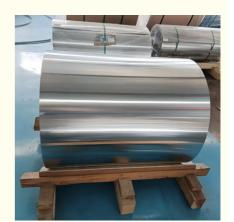

#### ASTM 1100 3003 3105 Aluminum Coil Anodized Insulation Aluminum Alloy Roll For Decoration

#### **Product Introduction**

Production technology of aluminum coil: aluminum into melting furnace, melting with gas combustion, grilled slag in addition to waste, configuration, guide the furnace to the holding furnace, aluminum alloy, after die casting mouth water, rolling roll, rolling cold rolled coil, annealing, cross cut to required size, engraving, ruffled, reinforcement according to the drawing, welding, grinding, painting, inspection, stick protective film, bag air cushion film, packaging.