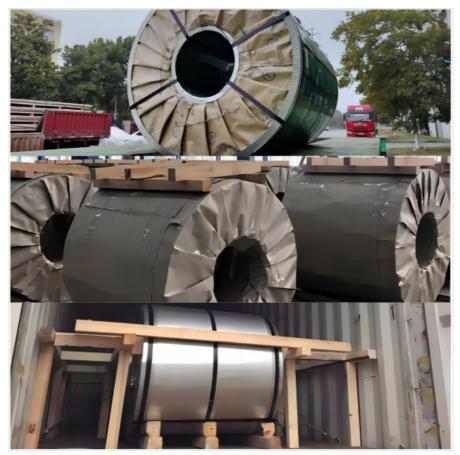

|
| Tolerance          | ±1%                                            |
| Brand Name         | Chinalco                                       |
| Standard           | ASTM AISI JIS DIN GB                           |
| Place of Origin    | China                                          |
| Application        | Vehicle, Aerospace, Fixture                    |
| Alloy Or Not       | ls-Alloy                                       |
| Processing Service | Bending, Decoiling, Welding, Punching, Cutting |
| Delivery Time      | 8-14 days or depends on the specific order     |
| Package            | Standard Seaworthy Wooden Pallet Packing       |
| PAYMENT TERM       | 30%T/T Advance + 70% Balance                   |

#### **Product Details**



**Product Line** 





Packing & Shipping





# Certification







#### **FAQ**

#### Q: ARE YOU FACTORY OR TRADER?

A: Our company is a cold rolling manufacturer of magnetic stainless steel coil since 2016. We've gained our Export Right and become an integrated company of industry and trade in order to satisfy buyer's multi-request on different material and products.

#### Q: HOW TO GET A SAMPLE?

A: FREE samples are available for your checking and testing. And to get free samples, you need to send us you detailed receiving address (including post code) and your DHL/FedEx/UPS account for collecting samples, courier cost will be paid in your side.

#### Q: HOW TO VISIT YOUR FACTORY?

A: Most of the main cities have flights to Wuxi; you can take flight to Wuxi Shuofang International Airport. If you come from Shanghai, it will tak