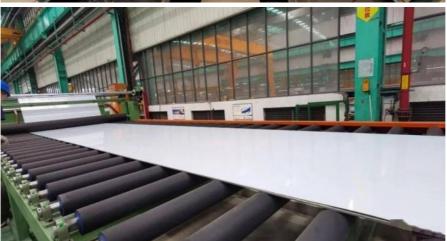

#### **Product Introduction**

Production technology of aluminum coil: aluminum into melting furnace, melting with gas combustion, grilled slag in addition to waste, configuration, guide the furnace to the holding furnace, aluminum alloy, after die casting mouth water, rolling roll, rolling cold rolled coil, annealing, cross cut to required size, engraving, ruffled, reinforcement according to the drawing, welding, grinding, painting, inspection, stick protective film, bag air cushion film, packaging.