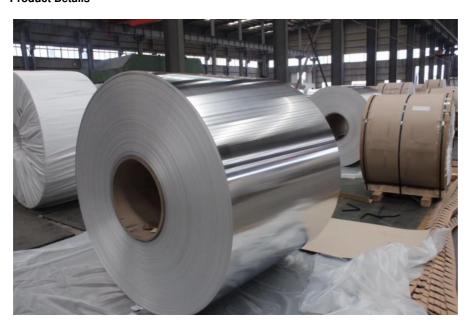

| 0.1-8mm or as required                         |
| Tolerance          | ±1%                                            |
| Brand Name         | Chinalco                                       |
| Standard           | ASTM AISI JIS DIN GB                           |
| Place of Origin    | China                                          |
| Application        | Vehicle, Aerospace, Fixture                    |
| Alloy Or Not       | ls-Alloy                                       |
| Processing Service | Bending, Decoiling, Welding, Punching, Cutting |
| Delivery Time      | 8-14 days or depends on the specific order     |
| Package            | Standard Seaworthy Wooden Pallet Packing       |
| PAYMENT TERM       | 30%T/T Advance + 70% Balance                   |

#### **Product Details**



**Product Line** 





Packing & Shipping





# Certification







#### **FAQ**

#### Q: ARE YOU FACTORY OR TRADER?

A: Our company is a cold rolling manufacturer of magnetic stainless steel coil since 2016. We've gained our Export Right and become an integrated company of industry and trade in order to satisfy buyer's multi-request on different material and products.

#### Q: HOW TO GET A SAMPLE?

A: FREE samples are available for your checking and testing. And to get free samples, you need to send us you detailed receiving address (including post code) and your DHL/FedEx/UPS account for collecting samples, courier cost will be paid in your side.

#### Q: HOW TO VISIT YOUR FACTORY?

A: Most of the main cities have flights to Wuxi; you can take flight to Wuxi Shuofang International Ai