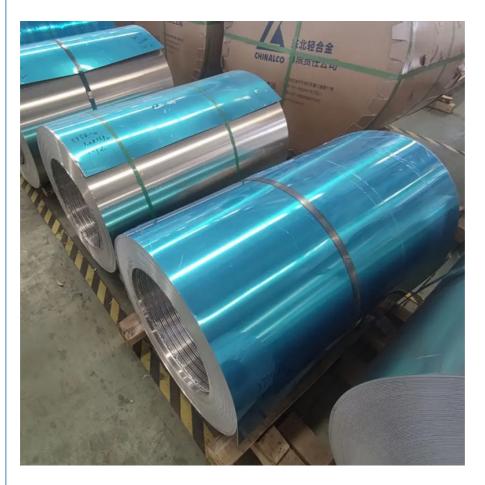

#### AISI 1050 1060 1070 1100 Aluminum Coil ASTM Standard Bright Surface 1mm 2mm Thickness

#### **Product Introduction**

1050 1060 1070 1100 representative series aluminum plate is also known as pure aluminum, in the series in 1000 series belongs to all the alumina quantity of a maximum number of series. Purity can achieve 99.00% above. The feature of it is easy to process and weld, resistant to rust, high, conductibility of electricity and heat, low strength.