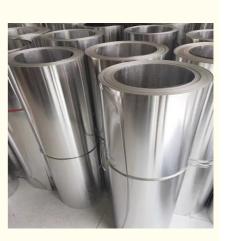

#### AISI 1050 1060 1070 1100 Aluminum Coil ASTM Standard Bright Surface 1mm 2mm Thickness

#### **Product Introduction**

1050 1060 1070 1100 representative series aluminum plate is also known as pure aluminum, in the series in 1000 series belongs to all the alumina quantity of a maximum number of series. Purity can achieve 99.00% above. The feature of it is easy to process and weld, resistant to rust, high, conductibility of electricity and heat, low strength.