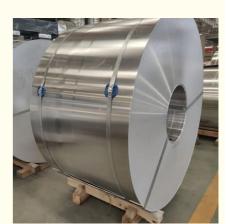

## **Product Specification**

Product Name:
Aluminum Coil

• Width: 600mm-2000mm Or As Required

Certificate: ISO, SGS, CE, BV Etc.
Processing Service: Bending, Decoiling, Cutting

Quality Control: Third Part Inspection Is Acceptable.
Surface: Bright,polished,hair Line,brush,sand

Blast,checkered,embossed,etching,etc

• Highlight: Aluminum Coil Mill Finished,

5052 Aluminum Coil 10mm, 2000mm Aluminum steel Coil