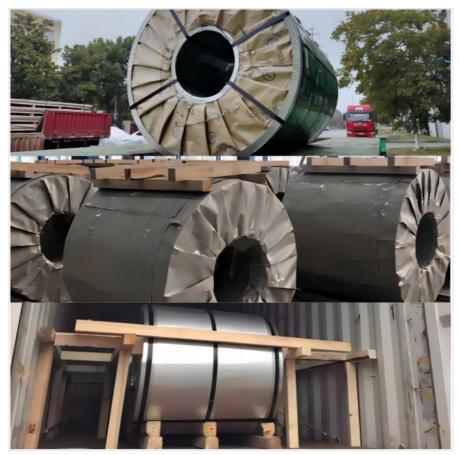

e, good weldability, poor machinability, and can be polished.

| 600-2000mm or as customized                    |
|------------------------------------------------|
| Is Alloy                                       |
| 3000 5000 6000 7000 Series                     |
| Embossed                                       |
| O-H112,T3-38,T351-T851                         |
| ±1%                                            |
| Bending, Decoiling, Welding, Punching, Cutting |
| Aluminum Sheet Coil                            |
| Aluminum Material                              |
| Shanghai                                       |
| FOB CIF CFR EXW                                |
|                                                |

## **Product Details**



#### **Product Line**





Packing & Shipping





# Certification







#### **FAQ**

## Q: ARE YOU FACTORY OR TRADER?

A: Our company is a cold rolling manufacturer of magnetic stainless steel coil since 2016. We've gained our Export Right and become an integrated company of industry and trade in order to satisfy buyer's multi-request on different material and products.

#### Q: HOW TO GET A SAMPLE?

A: FREE samples are available for your checking and testing. And to get free samples, you need to send us you detailed receiving address (including post code) and your DHL/FedEx/UPS account for collecting samples, courier cost will be paid in your side.

#### Q: HOW TO VISIT YOUR FACTORY?

A: Most of the main cities have flights to Wuxi; you can take flight to Wuxi Shuofang International Airport. If you come from Shanghai, it will take