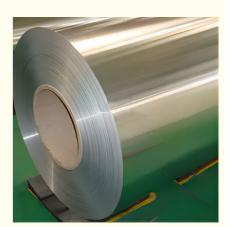

# 1220mm Width Aluminum Coil Roll ISO AISI 1050 1060 1100 Embossed Surface

### 1220mm Width ISO Certificate AISI 1050 1060 1100 Aluminum Coil Roll Embossed Surface

#### **Product Introduction**

Aluminum coil is a metal product used for flying shear after calendering and bending processing by casting and rolling machine. Produced in the form of continuous coil steel, with inside and outside diameters. Common alloy coils are used in a wide variety of applications. Buy any aluminum coils, it is vital that you understand the specific strain the material will face during use. Attributes to note include: