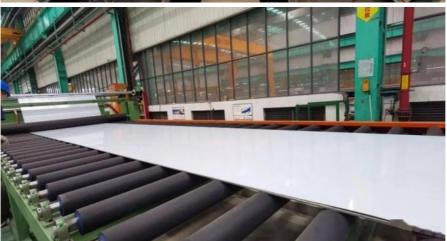

## Product Details

**Product Line** 

Packing & Shipping

#### **Product Introduction**

Aluminum coil is a metal product used for flying shear after calendering and bending processing by casting and rolling machine. Produced in the form of continuous coil steel, with inside and outside diameters. Common alloy coils are used in a wide variety of applications. Buy any aluminum coils, it is vital that you understand the specific strain the material will face during use. Attributes to note include: