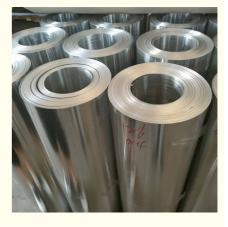

Model Number: 1000series, 2000series, 3000series,

4000series, 5000series, 6000series, 7000series, 8000series, 9000series

• Minimum Order Quantity: 1ton

Price: Negotiable

Packaging Details: Exporting package/wooden box package/Or

per customers'requirement

Delivery Time: 3-15 days

Payment Terms: L/C, T/T, Western Union
Supply Ability: 20000 Ton/Tons per Month



## **Product Specification**

Product Name: Aluminum Coil

• Width: 600mm-2000mm Or As Required

Certificate: ISO, SGS, CE, BV Etc.
 Processing Service: Bending, Decoiling, Cutting

Quality Control: Third Part Inspection Is Acceptable.
 Surface: Bright,polished,hair Line,brush,sand Blast,checkered,embossed,etching,etc

• Highlight: Aluminum Coil Roll Embossed Surface,

1220mm Aluminum Roll Coil, AISI 1060 Aluminum Roll Coil



## **Product Description**

### 1220mm Width ISO Certificate AISI 1050 1060 1100 Aluminum Coil Roll Embossed Surface

#### **Product Introduction**

Aluminum coil is a metal product used for flying shear after calendering and bending processing by casting and rolling machine. Produced in the form of continuous coil steel, with inside and outside diameters. Common alloy coils are used in a wide variety of applications. Buy any aluminum coils, it is vital that you understand the specific strain the material will face during use. Attributes to note include:

- Tensile strength
- wettability
- solderability
- Formability Corrosion resistance

| Item              | Aluminum coil