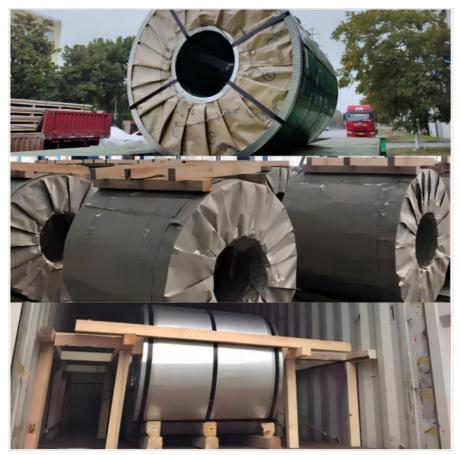

## Product Details

**Product Line** 

Packing & Shipping

- Tensile strength
- wettability
- solderability
- Formability Corrosion resistance

| Item              | Aluminum coil                                                                                                                                                                                                                                                                                                                                                                                      |
|-------------------|----------------------------------------------------------------------------------------------------------------------------------------------------------------------------------------------------------------------------------------------------------------------------------------------------------------------------------------------------------------------------------------------------|
| Standard          | GB/T3190-2008,GB/T3880-2006,ASTM B209,JIS H4000-2006,etc                                                                                                                                                                                                                                                                                                                                           |
| Material          | 1050,1060,2A14,3003,3103,4032,5454,5754,5056,5082,5086,6061,6060,608<br>2,7075,7475                                                                                                                                                                                                                                                                                                                |
| Thickness         | 0.5-200mm,or as required.                                                                                                                                                                                                                                                                                                                                                                          |
| Width             | 600-2000mm,or as required.                                                                                                                                                                                                                                                                                                                                                                         |
| Length            | 2000mm,2440mm,6000mm,or as required.                                                                                                                                                                                                                                                                                                                                                               |
| Quality control   | Mill Test Certification is supplied with shipment, Third Part Inspection is acceptable.                                                                                                                                                                                                                                                                                                            |
| Surface           | Bright,polished,hair line,brush,sand blast,checkered,embossed,etching,etc                                                                                                                                                                                                                                                                                                                          |
| Package           | Standard export package, such as wooden box or as required.                                                                                                                                                                                                                                                                                                                                        |
| Application       | 1)Further making utensil. 2)Solar reflective film 3)The appearance of the building 4)Interior decorating:ceilings,walls,etc. 5)Furniture cabinets 6)Elevator decoraction 7)Signs,nameplate,bags making. 8)Decorated inside and outside the car 9)Household appliances:refrigerators,microwave ovens,audio equipment,etc. 10)The consumer electronics:mobile phones,digital cameras,MP3,U disk,etc. |
| Container<br>size | 20ft GP:5898mm(Length)x2352mm(Width)x2393mm(High) 24-26CBM<br>40ft GP:12032mm(Length)x2352mm(Width)x2393mm(High) 54CBM<br>40ft HC:12032mm(Length)x2352mm(Width)x2698mm(High) 68CBM                                                                                                                                                                                                                 |