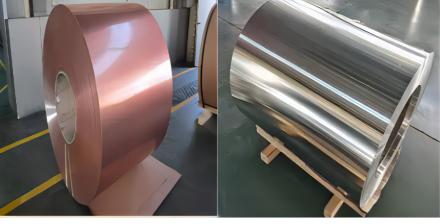

## ASTM 5005 5052 2mm 5mm Thickness Aluminium Coil Alloy Anodized Surface For Building Material

## **Product Introduction**

Aluminum coil is a metal product used for flying shear after calendering and bending processing by casting and rolling machine. Produced in the form of continuous coil steel, with inside and outside diameters. Common alloy coils are used in a wide variety of applications. Buy any aluminum coils, it is vital that you understand the specific strain the material will face during use. Attributes to note include: