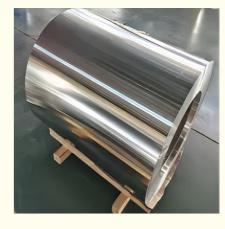

in: Jiangsu,China
 Brand Name: LIANZHONG
 Certification: ISO9001

• Model Number: 1000series, 2000series, 3000series,

4000series, 5000series, 6000series, 7000series, 8000series, 9000series

• Minimum Order Quantity: 1ton

Price: Negotiable

Packaging Details: Exporting package/wooden box package/Or

per customers'requirement

Delivery Time: 3-15 days

Payment Terms: L/C, T/T, Western Union
Supply Ability: 20000 Ton/Tons per Month



## **Product Specification**

Product Name:
 Aluminum Coil

• Width: 600mm-2000mm Or As Required

Certificate: ISO, SGS, CE, BV Etc.
 Processing Service: Bending, Decoiling, Cutting

Technique: Hot Rolled, Cold Rolled, forging, casting

• Alloy Or Not: Alloy

• Highlight: Aluminium Alloy Coil Anodized,

5052 Aluminium Alloy Coil 2mm, 5mm Alloy Aluminium Coil



## **Product Description**

## ASTM 5005 5052 2mm 5mm Thickness Aluminium Coil Alloy Anodized Surface For Building Material

## **Product Introduction**

Aluminum coil is a metal product used for flying shear after calendering and bending processing by casting and rolling machine. Produced in the form of continuous coil steel, with inside and outside diameters. Common alloy coils are used in a wide variety of applications. Buy any aluminum coils, it is vital that you understand the specific strain the material will face during use. Attributes to note include:

- Tensile strength
- · wettability
- solderability
- · Formability Corrosion resistance

| Product Name Aluminum coil |