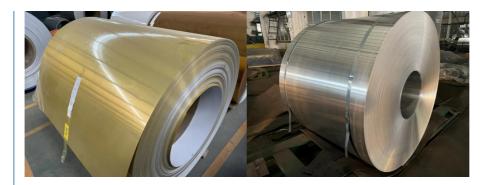

## ASTM 5005 5052 2mm 5mm Thickness Aluminium Coil Alloy Anodized Surface For Building Material

## **Product Introduction**

Aluminum coil is a metal product used for flying shear after calendering and bending processing by casting and rolling machine. Produced in the form of continuous coil steel, with inside and outside diameters. Common alloy coils are used in a wide variety of applications. Buy any aluminum coils, it is vital that you understand the specific strain the material will face during use. Attributes to note include: