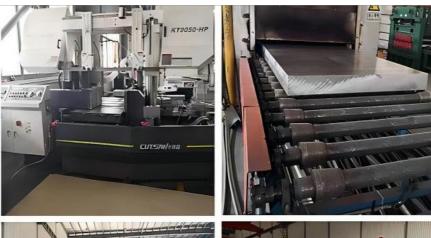

n resistance, do not need high strength, such as food and chemical handling and storage equipment, sheet metal products, with drawing goods spinning processing hollow hardware, welding combination keys, reflector, nameplate, etc.

| Product name       | Aluminum Sheet                                    |
|--------------------|---------------------------------------------------|
| Grade              | 1050 1060 1100 1200 3003 3105 5005 5052 5754 7075 |
| Width              | 100-3500mm                                        |
| Processing Service | Bending, Decoiling, Welding, Punching, Cutting    |
| MOQ                | 1 Ton                                             |
| Port               | Qingdao Tianjin Shanghai                          |

#### **Product Details**







Warehouse











**Packing and Shippment** 







#### Certification









# JIANGSU LIANZHONG METAL PRODUCTS (GROUP) CO., LTD

+8618151700330

sales02@jslzsteel.com

aluminium-sheetcoil.com

Guang Yi Columbus B Tower, Wuxi, Jiangsu, China