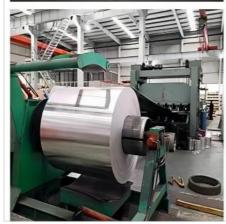

stance, do not need high strength, such as food and chemical handling and storage equipment, sheet metal products, with drawing goods spinning processing hollow hardware, welding combination keys, reflector, nameplate, etc.

| Product name       | Aluminum Sheet                                    |
|--------------------|---------------------------------------------------|
| Grade              | 1050 1060 1100 1200 3003 3105 5005 5052 5754 7075 |
| Width              | 100-3500mm                                        |
| Processing Service | Bending, Decoiling, Welding, Punching, Cutting    |
| MOQ                | 1 Ton                                             |
| Port               | Qingdao Tianjin Shanghai                          |

#### **Product Details**







Warehouse











**Packing and Shippment** 







#### Certification









# JIANGSU LIANZHONG METAL PRODUCTS (GROUP) CO., LTD

+8618151700330

sales02@jslzsteel.com

aluminium-sheetcoil.com

Guang Yi Columbus B Tower, Wuxi, Jiangsu, China