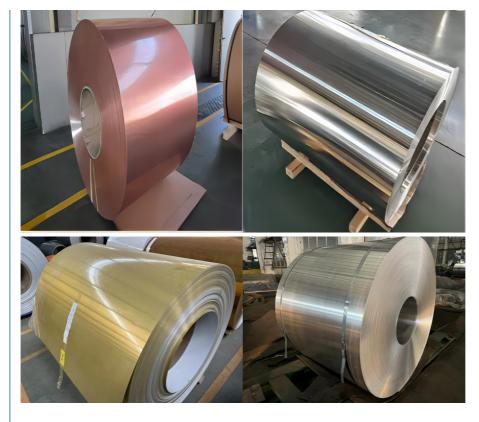

#### 2A12 Smooth Surface Aluminum Coils 100-2000mm Width For Widely Use

2A12 aluminum coil is a kind of high strength duralumin, which can be strengthened by heat treatment. Spot welding has good weldability and low corrosion resistance. Anodic oxidation treatment and painting method are often used or aluminum coating is added on the surface to improve the corrosion resistance.

| Item            | Aluminum Coil                                                                                                                                                                                                                                                       |                                                                                                                                                                                                                                                                            |  |
|-----------------|---------------------------------------------------------------------------------------------------------------------------------------------------------------------------------------------------------------------------------------------------------------------|----------------------------------------------------------------------------------------------------------------------------------------------------------------------------------------------------------------------------------------------------------------------------|--|
| Standard        | GB/T3190-2008,GB/T3880-2006,ASTM B209,JIS H4000-2006,etc                                                                                                                                                                                                            |                                                                                                                                                                                                                                                                            |  |
| Material        | 1050,1060,2A14,3003,3103,4032,5454,5754,5056,5082,5086,6061,6060,6082,7<br>075,7475,etc.                                                                                                                                                                            |                                                                                                                                                                                                                                                                            |  |
|                 | Thickness                                                                                                                                                                                                                                                           | 0.5-200mm                                                                                                                                                                                                                                                                  |  |
| Size            | Width                                                                                                                                                                                                                                                               | 100-2000mm                                                                                                                                                                                                                                                                 |  |
|                 | Length                                                                                                                                                                                                                                                              | 2000mm,2440mm,6000mm,or as required.                                                                                                                                                                                                                                       |  |
|                 | Mill Test Certification is supplied with shipment, Third Part Inspection is<br>acceptable.                                                                                                                                                                          |                                                                                                                                                                                                                                                                            |  |
| Surface         | Bright,polished,hair line,brush,sand blast,checkered,embossed,etching,etc                                                                                                                                                                                           |                                                                                                                                                                                                                                                                            |  |
| Trade cor       | nditions                                                                                                                                                                                                                                                            |                                                                                                                                                                                                                                                                            |  |
| Trade           | Price term                                                                                                                                                                                                                                                          | Ex-Work,FOB,CNF,CFR,etc                                                                                                                                                                                                                                                    |  |
| terms           | Payment Term                                                                                                                                                                                                                                                        | TT,L/C,western Union,etc                                                                                                                                                                                                                                                   |  |
|                 | 500Kg                                                                                                                                                                                                                                                               |                                                                                                                                                                                                                                                                            |  |
| Delivery        | 1. The products in stock will delivery immediately received the payment.                                                                                                                                                                                            |                                                                                                                                                                                                                                                                            |  |
| time            | 2. According to the order quantity, prompt delivery.                                                                                                                                                                                                                |                                                                                                                                                                                                                                                                            |  |
|                 | Ireland,Singapore,Indonesia,Ukraine,Spain,Canada,USA,Brazil,Thailand,Korea,I<br>ndia,Egypt, Kuwait,Oman,Viet Nam,South<br>Africa,Dubai,, England,Holland,etc                                                                                                        |                                                                                                                                                                                                                                                                            |  |
| Package         | Standard export package, such as wooden box or as required.                                                                                                                                                                                                         |                                                                                                                                                                                                                                                                            |  |
| Applicati<br>on | <ol> <li>Further making utensil.</li> <li>Solar reflective film</li> <li>The appearance of the building</li> <li>Interior decorating:ceilings,walls,etc.</li> <li>Furniture cabinets</li> <li>Elevator decoraction</li> <li>Signs,nameplate,bags making.</li> </ol> |                                                                                                                                                                                                                                                                            |  |
| Containe        | 10)The consumer ele<br>20ft GP:5898mm(Le<br>40ft GP:12032mm(L                                                                                                                                                                                                       | nd outside the car<br>ces:refrigerators,microwave ovens,audio equipment,etc.<br>ectronics:mobile phones,digital cameras,MP3,U disk,etc.<br>ngth)x2352mm(Width)x2393mm(High) 24-26CBM<br>ength)x2352mm(Width)x2393mm(High) 54CBM<br>ength)x2352mm(Width)x2698mm(High) 68CBM |  |