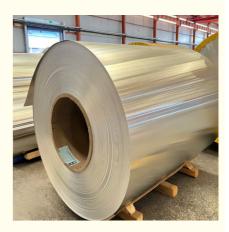

-----|
| Certificate:                   | ISO9001                                                                                        |
| • Grade:                       | 2A12                                                                                           |
| • Tolerance:                   | ±1%                                                                                            |
| • Type:                        | Coil                                                                                           |
| • Standard:                    | ASTM                                                                                           |
| <ul> <li>Highlight:</li> </ul> | 2A12 Smooth Aluminum Coils,<br>2000mm Smooth Aluminum Coils,<br>Hairline Smooth Aluminum Coils |



#### More Images



.

## **Product Description**

#### 2A12 Smooth Surface Aluminum Coils 100-2000mm Width For Widely Use

2A12 aluminum coil is a kind of high strength duralumin, which can be strengthened by heat treatment. Spot welding has good weldability and low corrosion resistance. Anodic oxidation treatment and painting method are often used or aluminum coating is added on the surface to improve the corrosion resistance.

| Item            | Aluminum Coil                                                                                                                                                                                                                                                       |