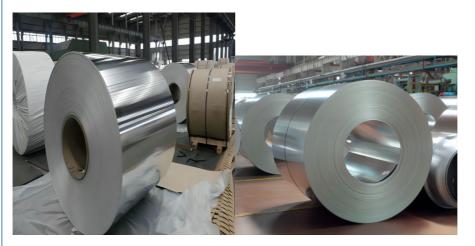

|  |
| Containe        | 10)The consumer ele<br>20ft GP:5898mm(Le<br>40ft GP:12032mm(L                                                                                                                                                                                                       | nd outside the car<br>ces:refrigerators,microwave ovens,audio equipment,etc.<br>ectronics:mobile phones,digital cameras,MP3,U disk,etc.<br>ngth)x2352mm(Width)x2393mm(High) 24-26CBM<br>ength)x2352mm(Width)x2393mm(High) 54CBM<br>ength)x2352mm(Width)x2698mm(High) 68CBM |  |

#### **Product Details**





**Product Line** 





Packing



Certification