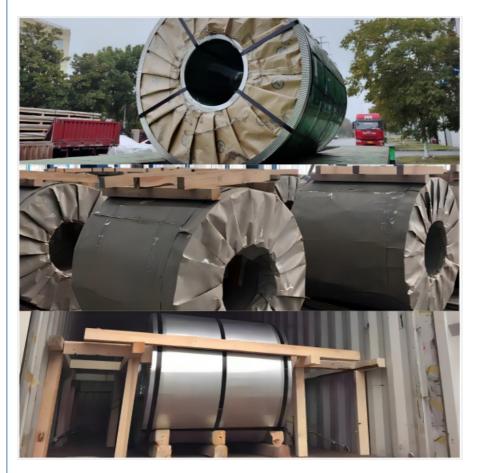

|  |
| Containe        | 10)The consumer ele<br>20ft GP:5898mm(Le<br>40ft GP:12032mm(L                                                                                                                                                                                                       | nd outside the car<br>ces:refrigerators,microwave ovens,audio equipment,etc.<br>ectronics:mobile phones,digital cameras,MP3,U disk,etc.<br>ngth)x2352mm(Width)x2393mm(High) 24-26CBM<br>ength)x2352mm(Width)x2393mm(High) 54CBM<br>ength)x2352mm(Width)x2698mm(High) 68CBM |  |

#### **Product Details**





**Product Line** 





Packing



Certification