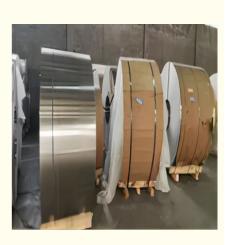

face Aluminum Coils Hairline 100 - 2000mm Width For Widely Use

## **Basic Information**

- Place of Origin:
- Brand Name:
- Certification:
- Model Number:
- Minimum Order Quantity: 1ton

| Price:             | Negotiable                                                        |
|--------------------|-------------------------------------------------------------------|
| Packaging Details: | Exporting package/wooden box package/Or per customers'requirement |
| Delivery Time:     | 3-15 days                                                         |

Jiangsu, China LIANZHONG

1000series, 2000series, 3000series, 4000series, 5000series, 6000series, 7000series, 8000series, 9000series

L/C, T/T, Western Union

20000 Ton/Tons per Month

ISO9001

- Delivery Time:
- Payment Terms:
- Supply Ability:



## **Product Specification**

| • Width:                       | 200-1220mm                                                                                     |
|--------------------------------|------------------------------------------------------------------------------------------------|
| Certificate:                   | ISO9001                                                                                        |
| • Grade:                       | 2A12                                                                                           |
| • Tolerance:                   | ±1%                                                                                            |
| • Type:                        | Coil