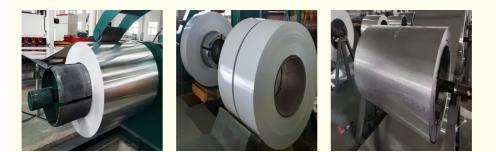

:                   | ISO9001                                                                                        |
| • Grade:                       | 2A12                                                                                           |
| • Tolerance:                   | ±1%                                                                                            |
| • Type:                        | Coil                                                                                           |
| • Standard:                    | ASTM                                                                                           |
| <ul> <li>Highlight:</li> </ul> | 2A12 Smooth Aluminum Coils,<br>2000mm Smooth Aluminum Coils,<br>Hairline Smooth Aluminum Coils |



#### More Images



.

## **Product Description**

#### 2A12 Smooth Surface Aluminum Coils 100-2000mm Width For Widely Use

2A12 aluminum coil is a kind of high strength duralumin, which can be strengthened by heat treatment. Spot welding has good weldability and low corrosion resistance. Anodic oxidation treatment and painting method are often used or aluminum coating is added on the surface to improve the corrosion resistance.

| Item            | Aluminum Coil                                                                                                                                                                                                                                                       |