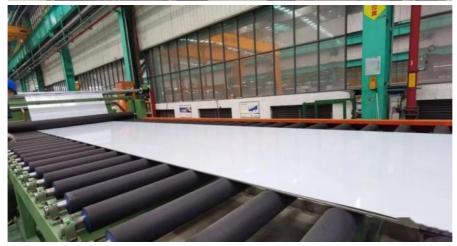

| 7000 aluminum alloy is another common alloy, wide variety. It contains zinc and magnesium. The best strength in the common aluminum alloy is 7075 alloy, but it can't be welded, and its corrosion resistance is rather poor, many manufacturing parts with CNC cutting is 7075 alloy.                                                                                                                                            | The aerospace<br>industry & High<br>strength<br>accessories                                                                                                 | 7000 series is high<br>tensile to process<br>with special alloy                                                                                                           |

**Product Details** 



**Product Line** 







**Packing** 



#### Certification









## JIANGSU LIANZHONG METAL PRODUCTS (GROUP) CO., LTD

+8618151700330

sales02@jslzsteel.com



@ aluminium-sheetcoil.com

Guang Yi Columbus B Tower, Wuxi, Jiangsu, China