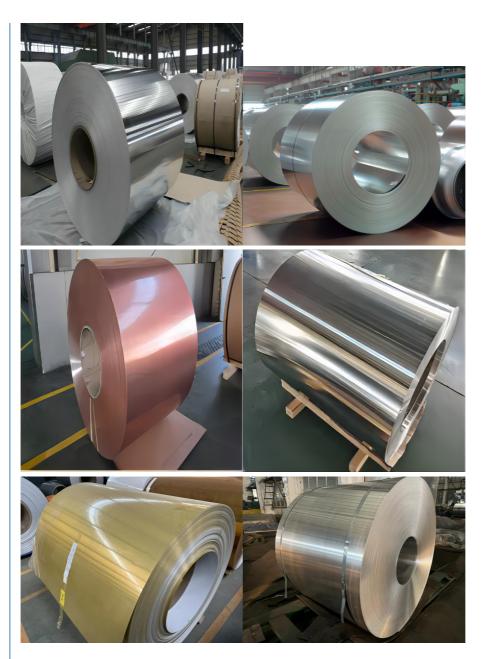

|
| 7000<br>series | 7000 aluminum alloy is another common alloy, wide variety. It contains zinc and magnesium. The best strength in the common aluminum alloy is 7075 alloy, but it can't be welded, and its corrosion resistance is rather poor, many manufacturing parts with CNC cutting is 7075 alloy.                                                                                                                                            | The aerospace<br>industry & High<br>strength<br>accessories                                                                                                 | 7000 series is high<br>tensile to process<br>with special alloy                                                                                                           |

**Product Details** 



**Product Line** 







**Packing** 



#### Certification









## JIANGSU LIANZHONG METAL PRODUCTS (GROUP) CO., LTD

+8618151700330

sales02@jslzsteel.com



@ aluminium-sheetcoil.com

Guang Yi Columbus B Tower, Wuxi, Jiangsu, China