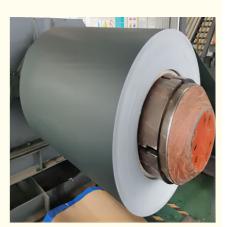

# 1050 Silver Surface Aluminum Coils 10mm - 2000mm Width For Capacitor Housing

#### 1050 Silver Surface Aluminum Coils 10mm - 2000mm Width For Capacitor Housing

1050 aluminum coil belongs to a pure aluminum series of products, 1050 aluminum coil has high plasticity, corrosion resistance, good electrical and thermal conductivity characteristics, but low strength, not through heat treatment to strengthen, machinability is not good, can accept contact welding, gas welding. The production process is relatively single, the price is relatively cheap, the most commonly used series in the conventional industry.