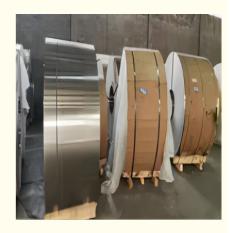

Surface Aluminum Coils 10mm - 2000mm Width For Capacitor Housing

#### **Basic Information**

Place of Origin: Jiangsu,China
Brand Name: Chinalco
Certification: ISO9001

• Model Number: 1000series, 2000series, 3000series,

4000series, 5000series, 6000series, 7000series, 8000series, 9000series

• Minimum Order Quantity: 1ton

Price: Negotiable

Packaging Details: Exporting package/wooden box package/Or

per customers'requirement

Delivery Time: 3-15 days

Payment Terms: L/C, T/T, Western Union
Supply Ability: 20000 Ton/Tons per Month



#### **Product Specification**

Width: 10mm-2000mmCertificate: ISO9001

• Grade: 1050

• Technology: Color Coated

Type: CoilStandard: ASTM

• Highlight: Aluminum Coils For Capacitor Housing,

Silver Surface Aluminum Coils 10mm,

1050 Silver Aluminum Coils



### More Images







## **Product Description**

#### 1050 Silver Surface Aluminum Coils 10mm - 2000mm Width For Capacitor Housing

1050 aluminum coil belongs to a pure aluminum series of products, 1050 aluminum coil has high plasticity, corrosion resistance, good electrical and thermal conductivity characteristics, but low strength, not through heat treatment to strengthen, machinability is not good, can accept contact welding, gas welding. The production process is relatively single, the price is relatively cheap, the most commonly used series in the conventional industry.

| Standard       | Description