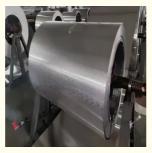

# 1050 Silver Surface Aluminum Coils 10mm - 2000mm Width For Capacitor Housing

#### 1050 Silver Surface Aluminum Coils 10mm - 2000mm Width For Capacitor Housing

1050 aluminum coil belongs to a pure aluminum series of products, 1050 aluminum coil has high plasticity, corrosion resistance, good electrical and thermal conductivity characteristics, but low strength, not through heat treatment to strengthen, machinability is not good, can accept contact welding, gas welding. The production process is relatively single, the price is relatively cheap, the most commonly used series in the conventional industry.