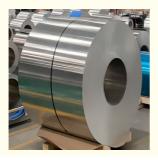

# 1050 Silver Surface Aluminum Coils 10mm - 2000mm Width For Capacitor Housing

#### 1050 Silver Surface Aluminum Coils 10mm - 2000mm Width For Capacitor Housing

1050 aluminum coil belongs to a pure aluminum series of products, 1050 aluminum coil has high plasticity, corrosion resistance, good electrical and thermal conductivity characteristics, but low strength, not through heat treatment to strengthen, machinability is not good, can accept contact welding, gas welding. The production process is relatively single, the price is relatively cheap, the most commonly used series in the conventional industry.