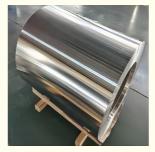

# 1050 Silver Surface Aluminum Coils 10mm - 2000mm Width For Capacitor Housing

1050 Silver Aluminum Coils

#### 1050 Silver Surface Aluminum Coils 10mm - 2000mm Width For Capacitor Housing

1050 aluminum coil belongs to a pure aluminum series of products, 1050 aluminum coil has high plasticity, corrosion resistance, good electrical and thermal conductivity characteristics, but low strength, not through heat treatment to strengthen, machinability is not good, can accept contact welding, gas welding. The production process is relatively single, the price is relatively cheap, the most commonly used series in the conventional industry.