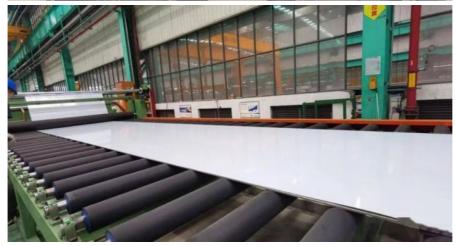

000<br>series | 7000 aluminum alloy is another common alloy, wide variety. It contains zinc and magnesium. The best strength in the common aluminum alloy is 7075 alloy, but it can't be welded, and its corrosion resistance is rather poor, many manufacturing parts with CNC cutting is 7075 alloy.                                                                                                                              |                                                                                                                                                             | 7000 series is high<br>tensile to process<br>with special alloy                                                                                                           |

**Product Details** 



**Product Line** 







**Packing** 



#### Certification









## JIANGSU LIANZHONG METAL PRODUCTS (GROUP) CO., LTD

+8618151700330

sales02@jslzsteel.com



@ aluminium-sheetcoil.com

Guang Yi Columbus B Tower, Wuxi, Jiangsu, China