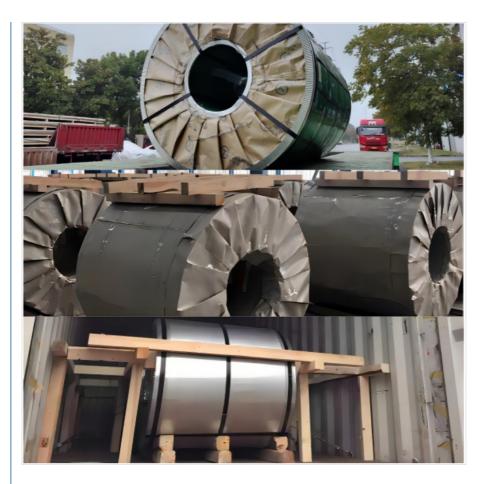

7000 aluminum alloy is another common alloy, wide variety. It contains zinc and magnesium. The best strength in the common aluminum alloy is 7075 alloy, but it can't be welded, and its corrosion resistance is rather poor, many manufacturing parts with CNC cutting is 7075 alloy.                                                                                                                              |                                                                                                                                                             | 7000 series is high<br>tensile to process<br>with special alloy                                                                                                           |

**Product Details** 



**Product Line** 







**Packing** 



#### Certification









## JIANGSU LIANZHONG METAL PRODUCTS (GROUP) CO., LTD

+8618151700330

sales02@jslzsteel.com



@ aluminium-sheetcoil.com

Guang Yi Columbus B Tower, Wuxi, Jiangsu, China