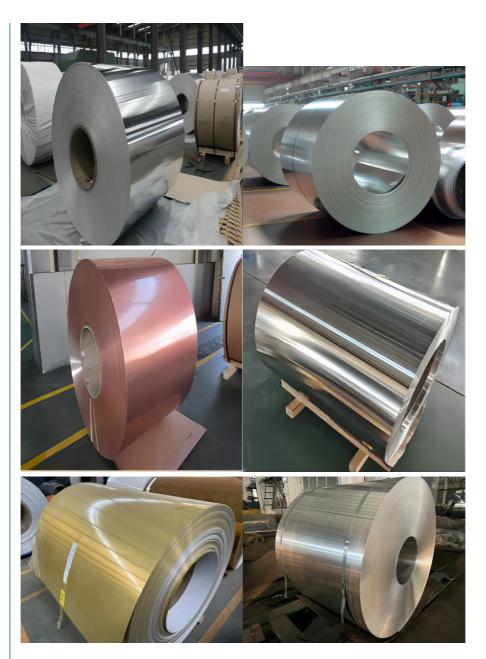

|
| 7000<br>series | 7000 aluminum alloy is another common alloy, wide variety. It contains zinc and magnesium. The best strength in the common aluminum alloy is 7075 alloy, but it can't be welded, and its corrosion resistance is rather poor, many manufacturing parts with CNC cutting is 7075 alloy.                                                                                                                              |                                                                                                                                                             | 7000 series is high<br>tensile to process<br>with special alloy                                                                                                           |

**Product Details** 



**Product Line** 







**Packing** 



#### Certification









## JIANGSU LIANZHONG METAL PRODUCTS (GROUP) CO., LTD

+8618151700330

sales02@jslzsteel.com



@ aluminium-sheetcoil.com

Guang Yi Columbus B Tower, Wuxi, Jiangsu, China