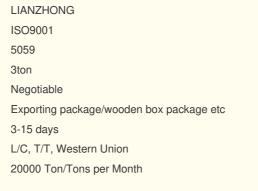

#### ASTM Customized Surfsce 5059 Aluminium Sheet 500mm-2800mm Width For Vessels

5059 aluminum plate belongs to 5 series AL-Mg alloy, low density, only 2.66g /cm~3, high tensile strength, than some lowcarbon mild steel are high, has a strong resistance to seawater and Marine climate corrosion performance, and good welding performance, commonly used in ocean engineering, dozens, hundreds of tons of ships, cruise can use the alloy.