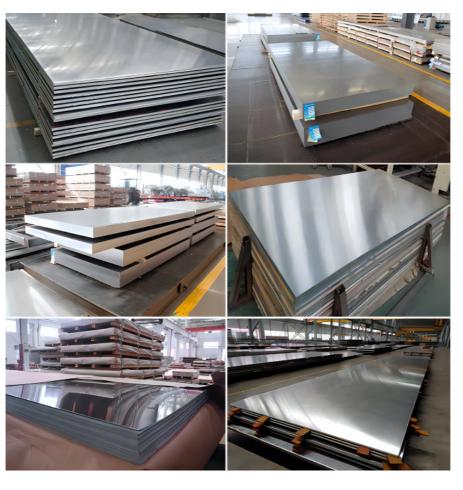

|
| aluminum plate 0.2mm-300mm                                                        |
| 100-2800mm                                                                        |
| 2000mm,2440mm,6000mm,or as required.                                              |
| H111 H112 H116/H321 H12/H22/H32 H14/H24/H34/H16/H26/H36<br>H18/H28/H38 H114/H194, |
| coil/sheet/strips/plate                                                           |
| _/C,T/T,D/P,West Union,etc.                                                       |
| Standard export package, such as wooden box or as required.                       |
| Tianjin,Qingdao,Shanghai                                                          |
|                                                                                   |

#### Product Details





## Warehouse



Packing and Shippment



Certification



JIANGSU LIANZHONG METAL PRODUCTS (GROUP) CO., LTD

+8618151700330 sales02@jslzsteel.com @ aluminium-sheetcoil.com

Guang Yi Columbus B Tower, Wuxi, Jiangsu, China