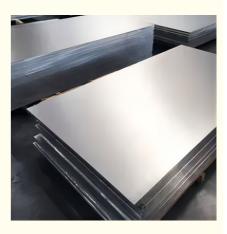

#### ASTM Customized Surfsce 5059 Aluminium Sheet 500mm-2800mm Width For Vessels

5059 aluminum plate belongs to 5 series AL-Mg alloy, low density, only 2.66g /cm~3, high tensile strength, than some lowcarbon mild steel are high, has a strong resistance to seawater and Marine climate corrosion performance, and good welding performance, commonly used in ocean engineering, dozens, hundreds of tons of ships, cruise can use the alloy.