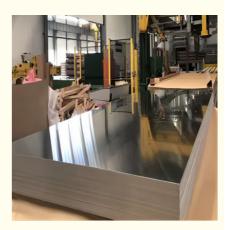

#### ASTM Customized Surfsce 5059 Aluminium Sheet 500mm-2800mm Width For Vessels

5059 aluminum plate belongs to 5 series AL-Mg alloy, low density, only 2.66g /cm~3, high tensile strength, than some lowcarbon mild steel are high, has a strong resistance to seawater and Marine climate corrosion performance, and good welding performance, commonly used in ocean engineering, dozens, hundreds of tons of ships, cruise can use the alloy.