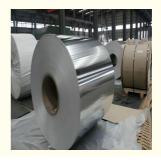

# A3003 1000mm - 2000mm Width Aluminium Coil Smooth Surface Used To Make Kitchenware

## A3003 1000mm-2000mm Width Smooth Surface Used To Make Kitchenware

3003 aluminum coil is a metal product for flying shear by casting and rolling machine after calendering and drawing bending Angle processing. Widely used in electronics, packaging, construction, machinery and other industries. 3003 is AL-Mn alloy, which is the most widely used antirust aluminum. The strength of this alloy is not high (slightly higher than that of industrial pure aluminum), and it cannot be strengthened by heat treatment. Therefore, cold working method is adopted to improve its mechanical properties: In the annealing state has a high plasticity, in the semi-cold hardening plasticity is good, cold hardening plasticity is low, good corrosion resistance, good weldability, bad machinability.