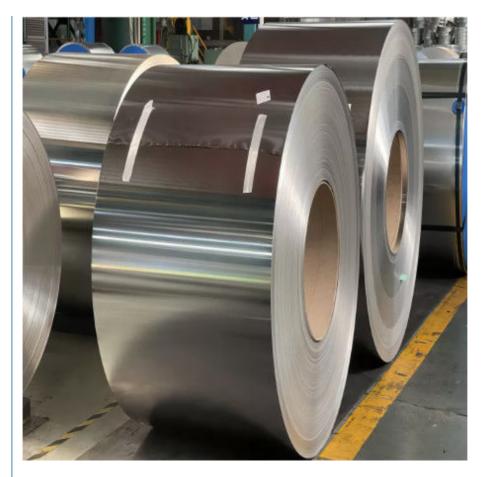

# Mill Edge 3003 Aluminum Coil 1250mm Width For Industrial Decoration

#### 3003 Aluminum Coil Mill Edge 1250mm Width Used For Industrial Decoration

3003 aluminum coil alloy 3003 thickness 0.2mm-3.0mm width 300mm-1650mm state HO/H22 / H24/ H14/ H26 / H18 and other industrial applications Roof color paint, deep drawing round sheet material, glass partition, curtain wall panel, battery case, high frequency welding pipe material, etc. 3003 aluminum coil is an AL-Mn alloy, which is the most widely used rust-proof aluminum with moderate strength, good corrosion resistance, good weldability, and ductility changes with cold working and heat treatment.