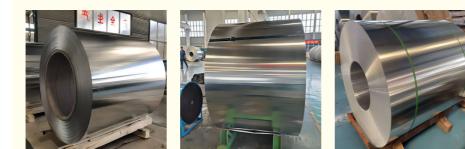

|
| • | Туре:        | Coil                                                                                           |
| • | Tolerance:   | ±1%                                                                                            |
| • | Grade:       | 2A16                                                                                           |
| • | Certificate: | ISO9001                                                                                        |
| • | Width:       | 40-1200mm                                                                                      |
|   |              |                                                                                                |



### More Images



# Product Description

#### 3003 Aluminum Coil Mill Edge 1250mm Width Used For Industrial Decoration

3003 aluminum coil alloy 3003 thickness 0.2mm-3.0mm width 300mm-1650mm state HO/H22 / H24/ H14/ H26 / H18 and other industrial applications Roof color paint, deep drawing round sheet material, glass partition, curtain wall panel, battery case, high frequency welding pipe material, etc. 3003 aluminum coil is an AL-Mn alloy, which is the most widely used rust-proof aluminum with moderate strength, good corrosion resistance, good weldability, and ductility changes with cold working and heat treatment.

|                  | Coating 1050 H14 1060 H24 3003 5083 6061 T6 Rolled Aluminium Aluminum Coil                                                                                |