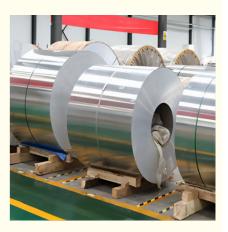

# Mill Edge 3003 Aluminum Coil 1250mm Width For Industrial Decoration

#### 3003 Aluminum Coil Mill Edge 1250mm Width Used For Industrial Decoration

3003 aluminum coil alloy 3003 thickness 0.2mm-3.0mm width 300mm-1650mm state HO/H22 / H24/ H14/ H26 / H18 and other industrial applications Roof color paint, deep drawing round sheet material, glass partition, curtain wall panel, battery case, high frequency welding pipe material, etc. 3003 aluminum coil is an AL-Mn alloy, which is the most widely used rust-proof aluminum with moderate strength, good corrosion resistance, good weldability, and ductility changes with cold working and heat treatment.