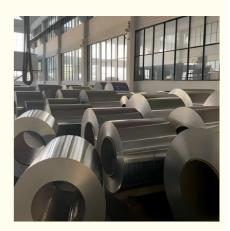

ISI JIS GB                                                                               |
| • | Туре:        | Coil                                                                                           |
| • | Tolerance:   | ±1%                                                                                            |
| • | Grade:       | 2A16                                                                                           |
| • | Certificate: | ISO9001                                                                                        |
| • | Width:       | 40-1200mm                                                                                      |
|   |              |                                                                                                |



### More Images



# Product Description

#### 3003 Aluminum Coil Mill Edge 1250mm Width Used For Industrial Decoration

3003 aluminum coil alloy 3003 thickness 0.2mm-3.0mm width 300mm-1650mm state HO/H22 / H24/ H14/ H26 / H18 and other industrial applications Roof color paint, deep drawing round sheet material, glass partition, curtain wall panel, battery case, high frequency welding pipe material, etc. 3003 aluminum coil is an AL-Mn alloy, which is the most widely used rust-proof aluminum with moderate strength, good corrosion resistance, good weldability, and ductility changes with cold working and heat treatment.

|                  | Coating 1050 H14 1060 H24 3003 5083 6061 T6 Rolled Aluminium Aluminum Coil