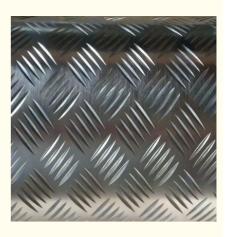

#### ASTM 5056 Embossed Surface Aluminum Checkered Plate 500mm Width Used For Stairs

5056 aluminum plate is a high magnesium alloy. It has good strength, corrosion resistance and machinability among non-heat treatment alloys. 5056 aluminum plate after anodized appearance. Good arc welding performance.

| Checke                              | red aluminum coil/sheet                                                                                                                                                                                                                                                                                                                                                                                          |
|-------------------------------------|------------------------------------------------------------------------------------------------------------------------------------------------------------------------------------------------------------------------------------------------------------------------------------------------------------------------------------------------------------------------------------------------------------------|
| Internat                            |                                                                                                                                                                                                                                                                                                                                                                                                                  |
| ional<br>standar<br>d               | ASTM specification American Society for Testing Materials specification.                                                                                                                                                                                                                                                                                                                                         |
| Comm<br>on<br>alumin<br>um<br>alloy | 1 series, 3 series, 5 series, 6 series                                                                                                                                                                                                                                                                                                                                                                           |
| ess                                 | 0.15-200mm                                                                                                                                                                                                                                                                                                                                                                                                       |
|                                     | 500-2440mm                                                                                                                                                                                                                                                                                                                                                                                                       |
| -                                   | 2000-6000mm                                                                                                                                                                                                                                                                                                                                                                                                      |
|                                     | 508/610mm                                                                                                                                                                                                                                                                                                                                                                                                        |
| Temper<br>Standa                    | H, O , T , F                                                                                                                                                                                                                                                                                                                                                                                                     |
| Export<br>Packin<br>g               | plastic film, kraft paper, wooden pallet                                                                                                                                                                                                                                                                                                                                                                         |
| Applicat                            |                                                                                                                                                                                                                                                                                                                                                                                                                  |
|                                     | Floors, interior walls, stairs, kitchen, bathroom, garage, refrigerator, ceiling, corner<br>line, and other Indoor decoration, external wall of building, wall panels and ceiling o<br>the tunnel, advertising board display platform and signboard.                                                                                                                                                             |
| series                              | Series 3 aluminum plates can be used as a decorative wall, which has the advantages of easy cleaning and beautiful appearance.3105 can be used for loading ramps, dock board, stair treads,structural anti-skid platform, equipment fabricate, or truck bed, bus/ambulance/fire truck anti-skid pedal, etc.                                                                                                      |
| series                              | 5 series is often used in special occasions, such as ships, trucks and other humid<br>and corrosive environment. Aluminum has high hardness and has a certain load-<br>bearing capacity. It can also be used on flyovers and stairs. In the toilet of train,<br>high speed, subway, the floor of mobile dining car, even the wall of gym, freezing<br>warehouse, refrigerating vehicle and anti-skid ship plate. |
|                                     | 6 series aluminum diamond tread plate is widely used in equipment and machiner<br>fabrication, welded structure, aluminum chequer plate flooring and fields requiring<br>certain strength.                                                                                                                                                                                                                       |