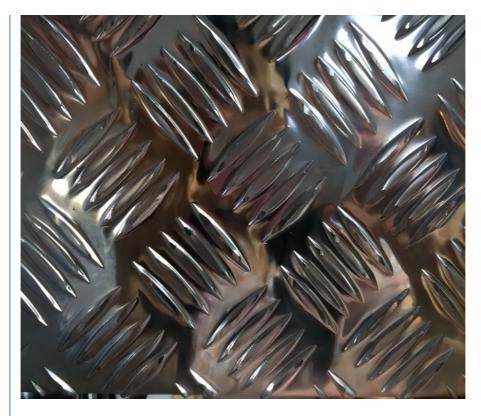

#### ASTM 5056 Embossed Surface Aluminum Checkered Plate 500mm Width Used For Stairs

5056 aluminum plate is a high magnesium alloy. It has good strength, corrosion resistance and machinability among non-heat treatment alloys. 5056 aluminum plate after anodized appearance. Good arc welding performance.

| Checke                              | red aluminum coil/sheet                                                                                                                                                                                                                                                                                                                                                                                          |
|-------------------------------------|------------------------------------------------------------------------------------------------------------------------------------------------------------------------------------------------------------------------------------------------------------------------------------------------------------------------------------------------------------------------------------------------------------------|
| Internat                            |                                                                                                                                                                                                                                                                                                                                                                                                                  |
| ional<br>standar<br>d               | ASTM specification American Society for Testing Materials specification.                                                                                                                                                                                                                                                                                                                                         |
| Comm<br>on<br>alumin<br>um<br>alloy | 1 series, 3 series, 5 series, 6 series                                                                                                                                                                                                                                                                                                                                                                           |
| ess                                 | 0.15-200mm                                                                                                                                                                                                                                                                                                                                                                                                       |
|                                     | 500-2440mm                                                                                                                                                                                                                                                                                                                                                                                                       |
| -                                   | 2000-6000mm                                                                                                                                                                                                                                                                                                                                                                                                      |
|                                     | 508/610mm                                                                                                                                                                                                                                                                                                                                                                                                        |
| Temper<br>Standa                    | H, O , T , F                                                                                                                                                                                                                                                                                                                                                                                                     |
| Export<br>Packin<br>g               | plastic film, kraft paper, wooden pallet                                                                                                                                                                                                                                                                                                                                                                         |
| Applicat                            |                                                                                                                                                                                                                                                                                                                                                                                                                  |
|                                     | Floors, interior walls, stairs, kitchen, bathroom, garage, refrigerator, ceiling, corner<br>line, and other Indoor decoration, external wall of building, wall panels and ceiling o<br>the tunnel, advertising board display platform and signboard.                                                                                                                                                             |
| series                              | Series 3 aluminum plates can be used as a decorative wall, which has the advantages of easy cleaning and beautiful appearance.3105 can be used for loading ramps, dock board, stair treads,structural anti-skid platform, equipment fabricate, or truck bed, bus/ambulance/fire truck anti-skid pedal, etc.                                                                                                      |
| series                              | 5 series is often used in special occasions, such as ships, trucks and other humid<br>and corrosive environment. Aluminum has high hardness and has a certain load-<br>bearing capacity. It can also be used on flyovers and stairs. In the toilet of train,<br>high speed, subway, the floor of mobile dining car, even the wall of gym, freezing<br>warehouse, refrigerating vehicle and anti-skid ship plate. |
|                                     | 6 series aluminum diamond tread plate is widely used in equipment and machiner<br>fabrication, welded structure, aluminum chequer plate flooring and fields requiring<br>certain strength.                                                                                                                                                                                                                       |