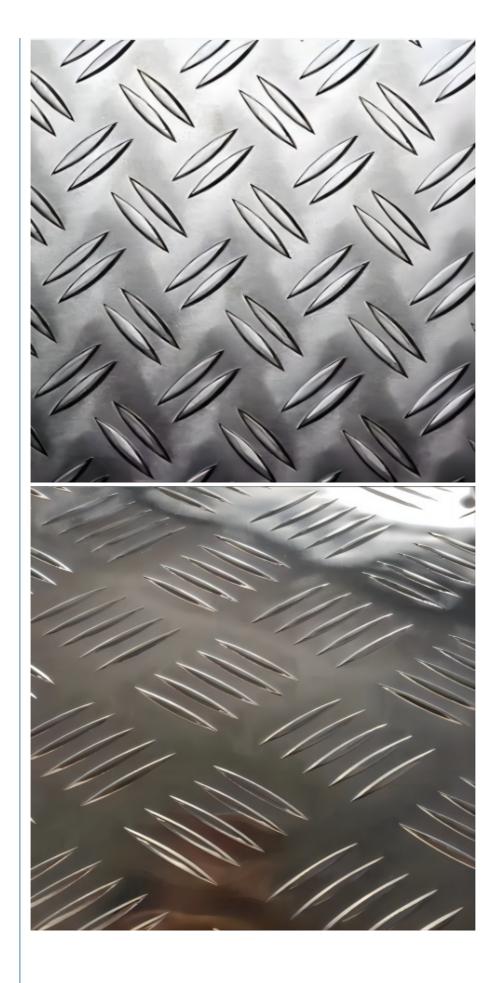

#### ASTM 5056 Embossed Surface Aluminum Checkered Plate 500mm Width Used For Stairs

5056 aluminum plate is a high magnesium alloy. It has good strength, corrosion resistance and machinability among non-heat treatment alloys. 5056 aluminum plate after anodized appearance. Good arc welding performance.

| Checke                              | red aluminum coil/sheet                                                                                                                                                                                                                                                                                                                                                                                          |
|-------------------------------------|------------------------------------------------------------------------------------------------------------------------------------------------------------------------------------------------------------------------------------------------------------------------------------------------------------------------------------------------------------------------------------------------------------------|
| Internat                            |                                                                                                                                                                                                                                                                                                                                                                                                                  |
| ional<br>standar<br>d               | ASTM specification American Society for Testing Materials specification.                                                                                                                                                                                                                                                                                                                                         |
| Comm<br>on<br>alumin<br>um<br>alloy | 1 series, 3 series, 5 series, 6 series                                                                                                                                                                                                                                                                                                                                                                           |
| ess                                 | 0.15-200mm                                                                                                                                                                                                                                                                                                                                                                                                       |
|                                     | 500-2440mm                                                                                                                                                                                                                                                                                                                                                                                                       |
| -                                   | 2000-6000mm                                                                                                                                                                                                                                                                                                                                                                                                      |
|                                     | 508/610mm                                                                                                                                                                                                                                                                                                                                                                                                        |
| Temper<br>Standa                    | H, O , T , F                                                                                                                                                                                                                                                                                                                                                                                                     |
| Export<br>Packin<br>g               | plastic film, kraft paper, wooden pallet                                                                                                                                                                                                                                                                                                                                                                         |
| Applicat                            |                                                                                                                                                                                                                                                                                                                                                                                                                  |
|                                     | Floors, interior walls, stairs, kitchen, bathroom, garage, refrigerator, ceiling, corner<br>line, and other Indoor decoration, external wall of building, wall panels and ceiling o<br>the tunnel, advertising board display platform and signboard.                                                                                                                                                             |
| series                              | Series 3 aluminum plates can be used as a decorative wall, which has the advantages of easy cleaning and beautiful appearance.3105 can be used for loading ramps, dock board, stair treads,structural anti-skid platform, equipment fabricate, or truck bed, bus/ambulance/fire truck anti-skid pedal, etc.                                                                                                      |
| series                              | 5 series is often used in special occasions, such as ships, trucks and other humid<br>and corrosive environment. Aluminum has high hardness and has a certain load-<br>bearing capacity. It can also be used on flyovers and stairs. In the toilet of train,<br>high speed, subway, the floor of mobile dining car, even the wall of gym, freezing<br>warehouse, refrigerating vehicle and anti-skid ship plate. |
|                                     | 6 series aluminum diamond tread plate is widely used in equipment and machiner<br>fabrication, welded structure, aluminum chequer plate flooring and fields requiring<br>certain strength.                                                                                                                                                                                                                       |