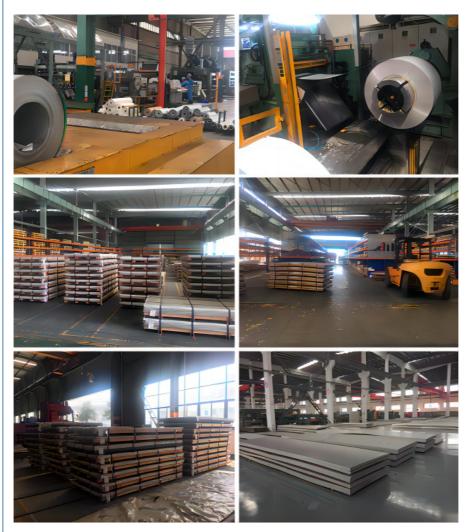

d corrosive environment. Aluminum has high hardness and has a certain load-<br>bearing capacity. It can also be used on flyovers and stairs. In the toilet of train,<br>high speed, subway, the floor of mobile dining car, even the wall of gym, freezing<br>warehouse, refrigerating vehicle and anti-skid ship plate. |
|                                     | 6 series aluminum diamond tread plate is widely used in equipment and machiner<br>fabrication, welded structure, aluminum chequer plate flooring and fields requiring<br>certain strength.                                                                                                                                                                                                                       |

#### **Product Details**





Warehouse



Application



## Packing and Shippment



#### Certification