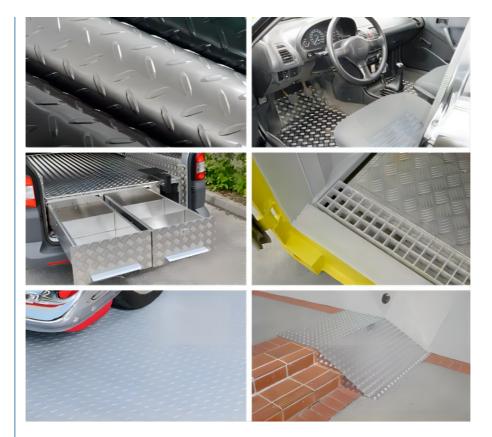

| Checke                              | red aluminum coil/sheet                                                                                                                                                                                                                                                                                                                                                                                          |
|-------------------------------------|------------------------------------------------------------------------------------------------------------------------------------------------------------------------------------------------------------------------------------------------------------------------------------------------------------------------------------------------------------------------------------------------------------------|
| Internat                            |                                                                                                                                                                                                                                                                                                                                                                                                                  |
| ional<br>standar<br>d               | ASTM specification American Society for Testing Materials specification.                                                                                                                                                                                                                                                                                                                                         |
| Comm<br>on<br>alumin<br>um<br>alloy | 1 series, 3 series, 5 series, 6 series                                                                                                                                                                                                                                                                                                                                                                           |
| ess                                 | 0.15-200mm                                                                                                                                                                                                                                                                                                                                                                                                       |
|                                     | 500-2440mm                                                                                                                                                                                                                                                                                                                                                                                                       |
| -                                   | 2000-6000mm                                                                                                                                                                                                                                                                                                                                                                                                      |
|                                     | 508/610mm                                                                                                                                                                                                                                                                                                                                                                                                        |
| Temper<br>Standa                    | H, O , T , F                                                                                                                                                                                                                                                                                                                                                                                                     |
| Export<br>Packin<br>g               | plastic film, kraft paper, wooden pallet                                                                                                                                                                                                                                                                                                                                                                         |
| Applicat                            |                                                                                                                                                                                                                                                                                                                                                                                                                  |
|                                     | Floors, interior walls, stairs, kitchen, bathroom, garage, refrigerator, ceiling, corner<br>line, and other Indoor decoration, external wall of building, wall panels and ceiling o<br>the tunnel, advertising board display platform and signboard.                                                                                                                                                             |
| series                              | Series 3 aluminum plates can be used as a decorative wall, which has the advantages of easy cleaning and beautiful appearance.3105 can be used for loading ramps, dock board, stair treads,structural anti-skid platform, equipment fabricate, or truck bed, bus/ambulance/fire truck anti-skid pedal, etc.                                                                                                      |
| series                              | 5 series is often used in special occasions, such as ships, trucks and other humid<br>and corrosive environment. Aluminum has high hardness and has a certain load-<br>bearing capacity. It can also be used on flyovers and stairs. In the toilet of train,<br>high speed, subway, the floor of mobile dining car, even the wall of gym, freezing<br>warehouse, refrigerating vehicle and anti-skid ship plate. |
|                                     | 6 series aluminum diamond tread plate is widely used in equipment and machiner<br>fabrication, welded structure, aluminum chequer plate flooring and fields requiring<br>certain strength.                                                                                                                                                                                                                       |