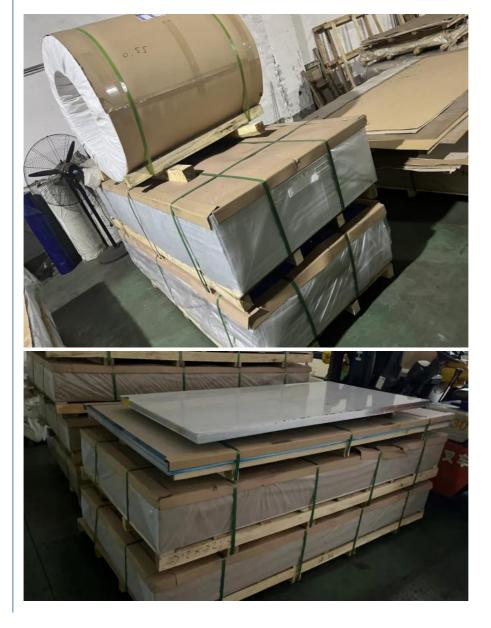

hardness and has a certain load-<br>bearing capacity. It can also be used on flyovers and stairs. In the toilet of train,<br>high speed, subway, the floor of mobile dining car, even the wall of gym, freezing<br>warehouse, refrigerating vehicle and anti-skid ship plate. |
|                                     | 6 series aluminum diamond tread plate is widely used in equipment and machiner<br>fabrication, welded structure, aluminum chequer plate flooring and fields requiring<br>certain strength.                                                                                                                                                                                                                       |

#### **Product Details**





Warehouse



Application



## Packing and Shippment



#### Certification