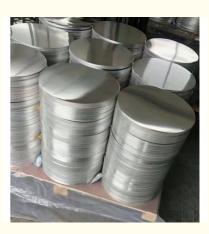

#### ASTM AISI JIS Aluminium Disc 2.0mm 3.0mm 5.0mm Thick Cooker 1050 1060 1100 3003 5052

Aluminum circle is a kind of product obtained by deep processing of aluminum plate. Now the demand of foreign market is relatively large, and most of the aluminum circles produced in China are exported to all over the world. Aluminum wafer surface bright, beautiful, can be shaped and surface treatment.Generally speaking, the common aluminum circle is mainly 1050/1060/1100/3003/5052 with HO or semi-hard temper state. This treatment will not crack in the punching and spinning processing.

|                                                                  | Aluminum circle/disc/disk                                   |  |
|------------------------------------------------------------------|-------------------------------------------------------------|--|
| Aluminum Alloy [1050,1060,1070,3003,3004,5052,etc                |                                                             |  |
| Temper O,H12,H14,H18,H24,H32,etc                                 |                                                             |  |
| Thickness(mm) 0.3-8.0                                            |                                                             |  |
| Diameter(mm)                                                     | 80-1500                                                     |  |
| Material process                                                 | Cold rolling(CC)and Hot rolling(DC)                         |  |
| ivialeriai process                                               | DC for cookware with good deep drawing and spinning         |  |
| Customerize size Size can be produced as per clients requirement |                                                             |  |
| Surface                                                          | Mill finish,or color coated or anodized                     |  |
| Quality standard                                                 | ASTM-B209. EN573-1, GB/T3880.1-2012                         |  |
| MOQ                                                              | 5 Tons                                                      |  |
| Payment Terms                                                    | T/T or L/C at sight                                         |  |
| Delivery time                                                    | within 30 days after receipt deposit and L/C                |  |
| Application                                                      | Pressure container, cookware, high pressure, furniture, etc |  |
| Packing                                                          | Standard export worthy wooden pallets                       |  |