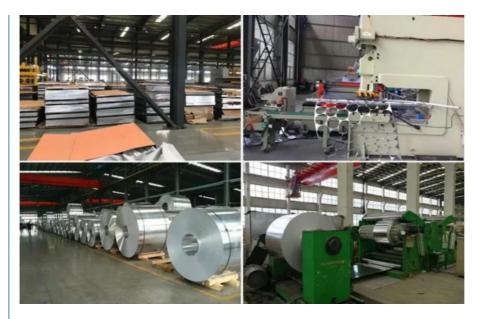

---------------------|---------------------------------------------------------------------------------------------------------------------------------------------------------------|
| 7<br>0<br>0<br>s<br>ei<br>ie | 7000 aluminum alloy is another<br>common alloy, wide variety. It<br>contains zinc and magnesium.<br>The best strength in the common<br>aluminum alloy is 7075 alloy, but it<br>can't be welded, and its corrosion<br>resistance is rather poor, many<br>manufacturing parts with<br>CNC cutting is 7075 alloy. | industry & High                                                               | 7000 series is high tensile to<br>process with special alloy                                                                                                  |

# **Product Details**



Processing:



# Packing and Shippment

| Package      | Standard export seaworthy package,suit for all kinds of transport, or as required. |  |
|--------------|------------------------------------------------------------------------------------|--|
|              | Water-proof Paper + Edge protection + Wooden Pallets                               |  |
| Bulk Size    | Any size                                                                           |  |
| Loading Port | Tianjin, Qingdao Port or any China Seaport                                         |  |
| Container    | 1*20ft container load Max. 25 Ton, Max. length 5.8m                                |  |
| Container    | 1*40ft container load Max. 25 Ton, Max. Length 11.8m                               |  |
| Delivery     | 7-15 days or accordin