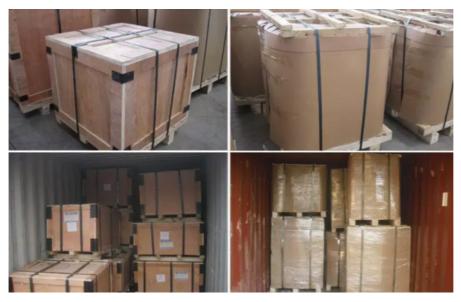

# Packing and Shippment

| Package      | Standard export seaworthy package,suit for all kinds of transport, or as required. |  |
|--------------|------------------------------------------------------------------------------------|--|
|              | Water-proof Paper + Edge protection + Wooden Pallets                               |  |
| Bulk Size    | Any size                                                                           |  |
| Loading Port | Tianjin, Qingdao Port or any China Seaport                                         |  |
| Container    | 1*20ft container load Max. 25 Ton, Max. length 5.8m                                |  |
| Container    | 1*40ft container load Max. 25 Ton, Max. Length 11.8m                               |  |
| Delivery     | 7-15 days or according to the order's quantity                                     |  |
| Time         |                                                                                    |  |