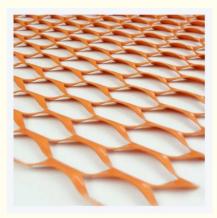

# Protected Mesh Aluminum Expanded Metal Mesh Rustproof Sheets 14x14 ISO9001

## **Basic Information**

Place of Origin: Jiangsu,China
Brand Name: LIANZHONG
Certification: ISO9001

Model Number: 1000series, 2000series, 3000series, 5000series, 6000series, 7000series

Minimum Order Quantity: 3ton

Price: Negotiable

Packaging Details: Exporting package/wooden box package etc

Delivery Time: 3-15 days

Payment Terms: L/C, T/T, Western Union
Supply Ability: 20000 Ton/Tons per Month



# **Product Specification**

Key Word:
Aluminum Wire

• Technique: Woven

Wire Diameter: 0.6mm-0.8mm
Width: 700-1500mm
Mesh: 14\*14
Length: 30m

 Highlight: expanded aluminum panels ISO9001, expanded aluminium mesh sheets 14x14,

expanded aluminium mesh sheets 14x14, aluminum expanded metal mesh rustproof



# More Images



## **Product Description**

## **Aluminum Mesh Protected Mesh Expanded Metal Mesh Expanded Metal Sheet**

## **Description**

#### 1. Material:

low-carbon wire, 304/316/316L stainless steel, aluminium or cooper

#### 2. LWD&SWD:

5\*10MM, 10\*20MM, 20\*40MM, 30\*60MM ect..

#### 3. Strand Width:

1-20 MM

#### 4. Thickness:

1-3 MM diamond hole expanded sheet metal wire mesh railing infill panel/staircase PVC Coated expanded metal Mesh Fencing

### 5. Application:

What is expanded metal used for?

Expanded metal is a type of sheet metal which has been cut and stretched to form a regular pattern (often diamond-shaped) of metal mesh-like material. It is commonly used for fences and grates, and as metallic lath to support plaster or stucco. In contemporary architecture, e