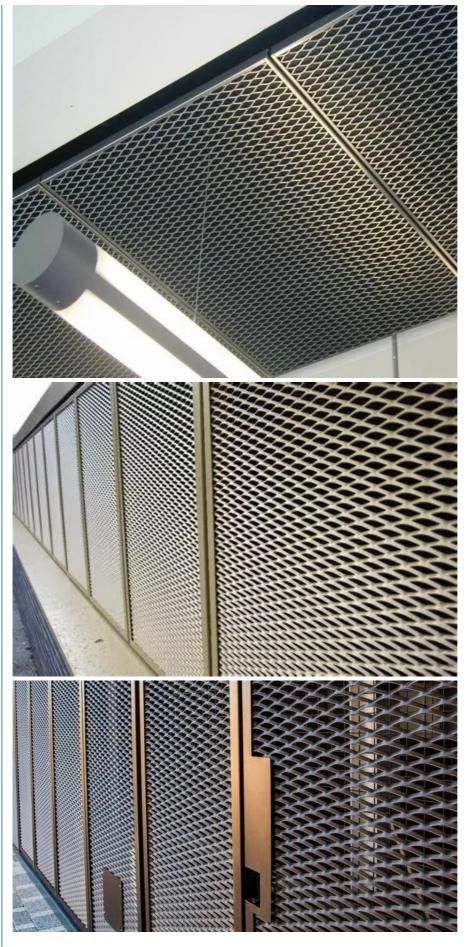

### 5. Application:

What is expanded metal used for?

Expanded metal is a type of sheet metal which has been cut and stretched to form a regular pattern (often diamond-shaped) of metal mesh-like material. It is commonly used for fences and grates, and as metallic lath to support plaster or stucco. In contemporary architecture, expanded metal has been used as an exposed facade or screen material which can be formed into simple or complex decorative shapes. Photographic images may be printed on the surface, producing textures or large graphic images, which still allow light to filter through the exterior surface of a building.

**Product Details** 

Application