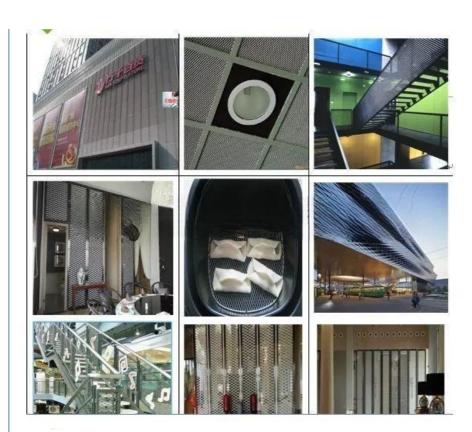

### 5. Application:

What is expanded metal used for?

Expanded metal is a type of sheet metal which has been cut and stretched to form a regular pattern (often diamond-shaped) of metal mesh-like material. It is commonly used for fences and grates, and as metallic lath to support plaster or stucco. In contemporary architecture, expanded metal has been used as an exposed facade or screen material which can be formed into simple or complex decorative shapes. Photographic images may be printed on the surface, producing textures or large graphic images, which still allow light to filter through the exterior surface of a building.

**Product Details** 

Application