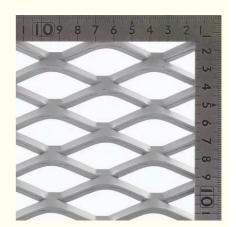

# **Product Specification**

Key Word:
Aluminum Wire

• Technique: Woven

Wire Diameter: 0.6mm-0.8mm
Width: 700-1500mm
Mesh: 14\*14
Length: 30m

 Highlight: expanded aluminum panels ISO9001, expanded aluminium mesh sheets 14x14,

#### 2. LWD&SWD:

5\*10MM, 10\*20MM, 20\*40MM, 30\*60MM ect..

#### 3. Strand Width:

1-20 MM

#### 4. Thickness:

1-3 MM diamond hole expanded sheet metal wire mesh railing infill panel/staircase PVC Coated expanded metal Mesh Fencing