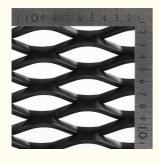

Mesh Aluminum Expanded Metal Mesh Rustproof Sheets 14x14 ISO9001

## **Basic Information**

Place of Origin: Jiangsu,China
Brand Name: LIANZHONG
Certification: ISO9001

Model Number: 1000series, 2000series, 3000series, 5000series, 6000series, 7000series

Minimum Order Quantity: 3ton

Price: Negotiable

Packaging Details: Exporting package/wooden box package etc

Delivery Time: 3-15 days

Payment Terms: L/C, T/T, Western Union
Supply Ability: 20000 Ton/Tons per Month



# **Product Specification**

Key Word:
Aluminum Wire

• Technique: Woven

Wire Diameter: 0.6mm-0.8mm
Width: 700-1500mm
Mesh: 14\*14
Length: 30m

 Highlight: expanded aluminum panels ISO9001, expanded aluminium mesh sheets 14x14,

expanded aluminium mesh sheets 14x14, aluminum expanded metal mesh rustproof



# More Images



## **Product Description**

## **Aluminum Mesh Protected Mesh Expanded Metal Mesh Expanded Metal Sheet**

## **Description**

#### 1. Material:

low-carbon wire, 304/316/316L stainless steel, aluminium or cooper

#### 2. LWD&SWD:

5\*10MM, 10\*20MM, 20\*40MM, 30\*60MM ect..

#### 3. Strand Width:

1-20 MM

#### 4. Thickness:

1-3 MM diamond hole expanded sheet metal wire mesh railing infill panel/staircase PVC Coated expanded metal Mesh Fencing

### 5. Application:

What is expanded metal used for?

Expanded metal is a type of sheet metal which has been cut and stretched to form a regular pattern (often diamond-shaped) of metal mesh-like material. It is commonly used for fences and grates, and as metallic lath to support plaster or stucco. In contemporary architecture, expanded metal has