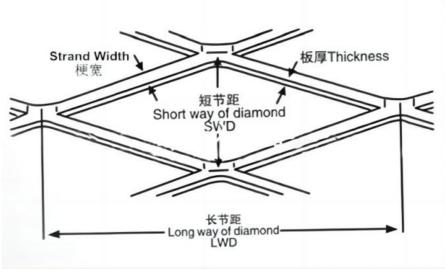

#### 2. LWD&SWD:

5\*10MM, 10\*20MM, 20\*40MM, 30\*60MM ect..

#### 3. Strand Width:

1-20 MM

#### 4. Thickness:

1-3 MM diamond hole expanded sheet metal wire mesh railing infill panel/staircase PVC Coated expanded metal Mesh Fencing