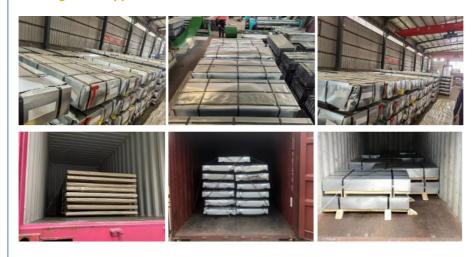

d sheet metal wire mesh railing infill panel/staircase PVC Coated expanded metal Mesh Fencing

### 5. Application:

What is expanded metal used for?

Expanded metal is a type of sheet metal which has been cut and stretched to form a regular pattern (often diamond-shaped) of metal mesh-like material. It is commonly used for fences and grates, and as metallic lath to support plaster or stucco. In contemporary architecture, expanded metal has been used as an exposed facade or screen material which can be formed into simple or complex decorative shapes. Photographic images may be printed on the surface, producing textures or large graphic images, which still allow light to filter through the exterior surface of a building.



**Product Details** 



Application



# **Packing and Shippment**



## Certificate



Guang Yi Columbus B Tower, Wuxi, Jiangsu, China