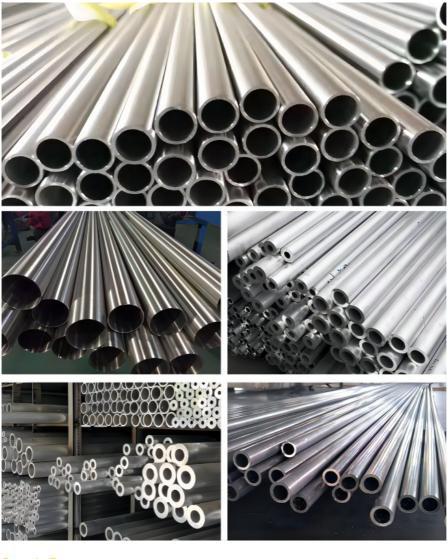

gth hollow metal tubular material.

| Product Name  | Aluminium alloy tube                                          |
|---------------|---------------------------------------------------------------|
| Туре          | tube/pipe                                                     |
| Length        | 1-6m,as required by you                                       |
| Grade         | 1000 /2000 /3000 /4000 /5000 /6000 /7000 /8000 series         |
| Temper        | O-H112 , T3-T8 , T351-T851                                    |
| MOQ           | 3 Tons                                                        |
| Payment       | 30%TT for deposit, 70% balance before shipment or LC at sight |
| Delivery time | Within 7-15 workdays after receiving deposit or L/C           |

### **Product Details**



### Sample Room



Certification



JIANGSU LIANZHONG METAL PRODUCTS (GROUP) CO., LTD

+8618151700330 sales02@jslzsteel.com @ aluminium-sheetcoil.com

Guang Yi Columbus B Tower, Wuxi, Jiangsu, China