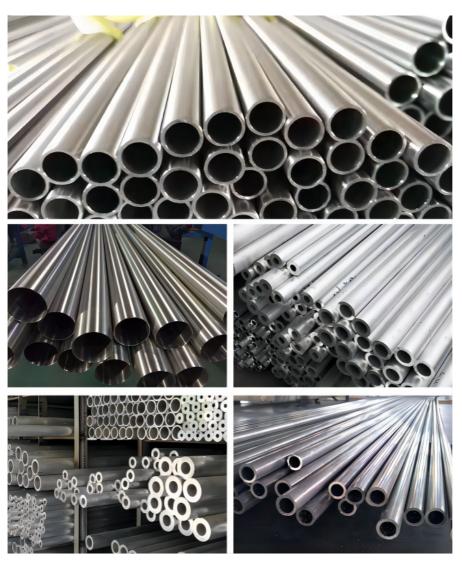

|           |                            |
| Payment<br>Terms:  | T/T, L/C at sight,West<br>Union,D/P,D/A,Paypal                                                                                                                | Port:     | Shanghai                   |
| Packing:           | standard export packing (inside:water proof paper,outside:steel covered with strips and pallets)                                                              |           |                            |
| Container<br>size: | 20ft GP:5898mm(Length)x2352mm(Width)x2393mm(High)<br>40ft GP:12032mm(Length)x2352mm(Width)x2393mm(High)<br>40ft HC:12032mm(Length)x2352mm(Width)x2698mm(High) |           |                            |

#### **Product Details**



Our Product Introduction

Sample Room



#### Certification



JIANGSU LIANZHONG METAL PRODUCTS (GROUP) CO., LTD

+8618151700330

sales02@jslzsteel.com

@ aluminium-sheetcoil.com

Guang Yi Columbus B Tower, Wuxi, Jiangsu, China