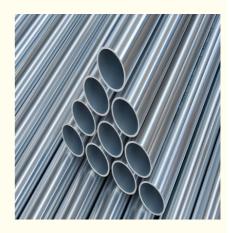

### 7005 Aluminium Alloy Pipes 0.3mm To 150mm Polished Aluminum **Tube**

Exporting package/wooden box package/Or

7005 aluminium alloy pipes, polished aluminum tube 150mm, aluminium alloy pipe 0.3mm

Our Product Introduction

## ASTM 7005 0.3mm Thickness Polished Surface Round Shape Aluminum Pipe Uesd For Pipe Profile Constructure

7005 aluminum alloy, American deformed aluminum and aluminum alloy. 7005 strength is higher than 7003 alloy, good welding performance, heat treatment can strengthen. 7005 aluminum alloy extrusion material, often used in the manufacture of both high strength and high fracture toughness of the welded structure, such as transportation vehicle trusses, rods, containers; Large heat exchangers and parts that cannot be fused after welding; It can also be used to make sports equipment such as tennis rackets and softball bats.