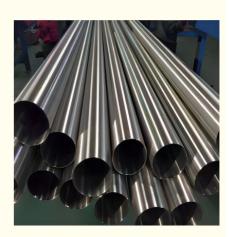

### 7005 Aluminium Alloy Pipes 0.3mm To 150mm Polished Aluminum **Tube**

Exporting package/wooden box package/Or

7005 aluminium alloy pipes, polished aluminum tube 150mm, aluminium alloy pipe 0.3mm

Our Product Introduction

## ASTM 7005 0.3mm Thickness Polished Surface Round Shape Aluminum Pipe Uesd For Pipe Profile Constructure

7005 aluminum alloy, American deformed aluminum and aluminum alloy. 7005 strength is higher than 7003 alloy, good welding performance, heat treatment can strengthen. 7005 aluminum alloy extrusion material, often used in the manufacture of both high strength and high fracture toughness of the welded structure, such as transportation vehicle trusses, rods, containers; Large heat exchangers and parts that cannot be fused after welding; It can also be used to make sports equipment such as tennis rackets and softball bats.