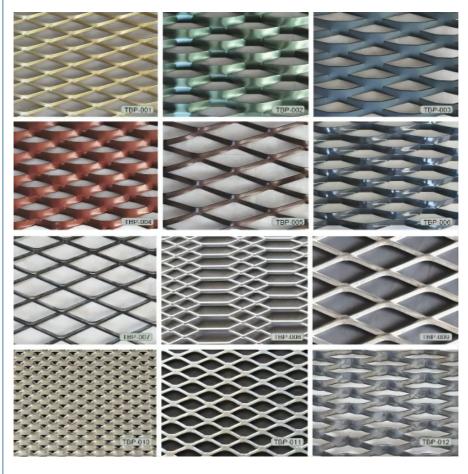

| Aluminium Woven wire mesh |                                                              |
|---------------------------|--------------------------------------------------------------|
| Material                  | Aluminium                                                    |
| Color                     | Natural color, Black (coated), customized                    |
| Weight Per Square         | It depends on the wire diameter.                             |
| Length                    | 31.5m or in pieces, customized                               |
| Width                     | 0.8m-1.5m, customized                                        |
| Sample                    | Available                                                    |
| feature                   | Anti thieves, bullet proof, anti insects                     |
| Item Type                 | plain woven mesh                                             |
| Application               | Window&door, office, etc.                                    |
| Packing                   | Rach roll in the Nylon bag, and packed with the wooden frame |
| Report                    | Rohs, Material Report                                        |