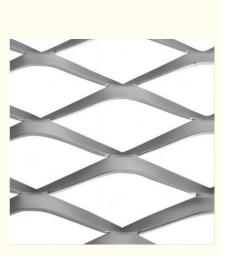

ASTM decorative aluminum mesh, 3003 Aluminum Woven Wire Mesh, aluminium woven wire mesh 1.6m

**Our Product Introduction** 

#### ASTM Decorative 3003 Aluminum Woven Wire Mesh 1.6m For Decoration

#### What is metal mesh used for?

Flattened, or raised, expanded metal mesh is an extremely versatile material and used in multiple applications such as: Walkways, fencing, shelving & display units, security guards, sound attenuation, balustrades and building façades to name but a few.