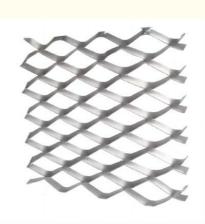

ASTM decorative aluminum mesh, 3003 Aluminum Woven Wire Mesh, aluminium woven wire mesh 1.6m

**Our Product Introduction** 

#### ASTM Decorative 3003 Aluminum Woven Wire Mesh 1.6m For Decoration

#### What is metal mesh used for?

Flattened, or raised, expanded metal mesh is an extremely versatile material and used in multiple applications such as: Walkways, fencing, shelving & display units, security guards, sound attenuation, balustrades and building façades to name but a few.