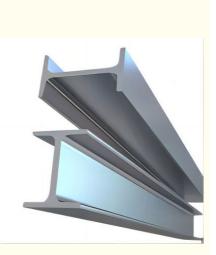

ASTM 6075 aluminium i beam, aluminium universal beams 10mm, custom i beam T8 Temper

**Our Product Introduction** 

#### ASTM 6075 Silver Aluminium I Beam 10mm Used For Window T3-T8 Temper

The use of I-type steel can effectively protect the environment, which is reflected in three aspects: first, compared with concrete, it can adopt dry construction, resulting in less noise and less dust; Second, due to the weight reduction, less soil extraction for foundation construction, small damage to land resources, in addition to a large reduction in the amount of concrete, reduce the amount of rock excavation, conducive to the protection of ecological environment; Third, after the service life of the building structure expires, the amount of solid garbage generated after the structure is dismantled is small.