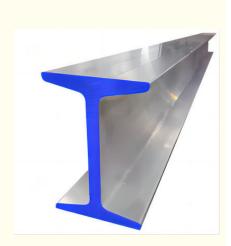

ASTM 6075 aluminium i beam, aluminium universal beams 10mm, custom i beam T8 Temper

**Our Product Introduction** 

#### ASTM 6075 Silver Aluminium I Beam 10mm Used For Window T3-T8 Temper

The use of I-type steel can effectively protect the environment, which is reflected in three aspects: first, compared with concrete, it can adopt dry construction, resulting in less noise and less dust; Second, due to the weight reduction, less soil extraction for foundation construction, small damage to land resources, in addition to a large reduction in the amount of concrete, reduce the amount of rock excavation, conducive to the protection of ecological environment; Third, after the service life of the building structure expires, the amount of solid garbage generated after the structure is dismantled is small.