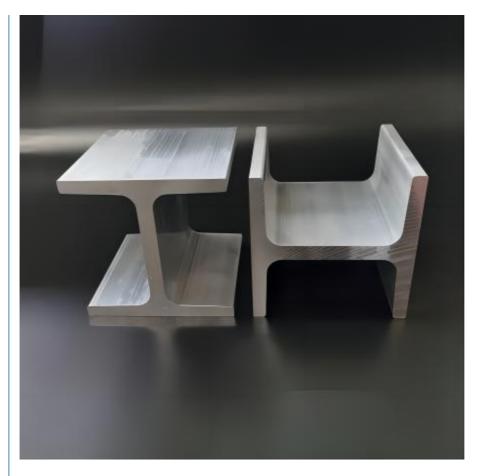

### **Product Specification**

• Shape:

• Length:

- Wall Thickness:
- Color:
- . Key Word:
- Application:

## 10mm Customized

H Shape

- Silver
  - Aluminium I Beam
- Highlight:

| Dueduet             | 1                                                                                                                                                                                                                                                                                                                                                                                                                                                     |
|---------------------|-------------------------------------------------------------------------------------------------------------------------------------------------------------------------------------------------------------------------------------------------------------------------------------------------------------------------------------------------------------------------------------------------------------------------------------------------------|
| Product<br>Name     | H Beam & I BEAM                                                                                                                                                                                                                                                                                                                                                                                                                                       |
| Standard            | AISI, ASTM, BS, DIN, GB, JIS, EN,etc                                                                                                                                                                                                                                                                                                                                                                                                                  |
| Flange<br>Thickness | 4.5-35mm                                                                                                                                                                                                                                                                                                                                                                                                                                              |
| Flange<br>Width     | 100-1000mm                                                                                                                                                                                                                                                                                                                                                                                                                                            |
| Web<br>Thickness    | 4.5-70mm                                                                                                                                                                                                                                                                                                                                                                                                                                              |
| Web Width           | 100-450mm                                                                                                                                                                                                                                                                                                                                                                                                                                             |
| Length              | 5.8m,6m,9m,11.8m,12m or as your requirement                                                                                                                                                                                                                                                                                                                                                                                                           |
| Surface             | Perforated/galvanized/black/PaintBright, Polished, Turn smooth(Peeled),Brush,<br>Mill,Pickled                                                                                                                                                                                                                                                                                                                                                         |
| Technique           | Hot-rolled and High frequency welded                                                                                                                                                                                                                                                                                                                                                                                                                  |
| Application         | <ol> <li>Industrial structure of the steel structure bearing bracket 2.Underground<br/>engineering steel pile and retaining structure</li> <li>Petrochemical and electric power and other industrial equipment structure</li> <li>Large span steel bridge components</li> <li>Ships,machinery manufacturing frame structure</li> <li>The train, automobile, tractor beam bracket</li> <li>Port of conveyor belt, high speed damper bracket</li> </ol> |
| Packing             | In bulk or container, Standard seaworthy packing or as your required                                                                                                                                                                                                                                                                                                                                                                                  |