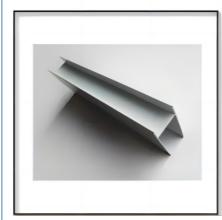

#### ASTM 1050 Mill Finish Aluminium H Beam 4mm Thickness Used For Industry

What is Aluminium beam?

Aluminum beam is an I-Beam formed from aluminum; it is typically used in applications that require strength but where weight is a significant consideration. Due to aluminum's light weight, especially when compared to other structural beams (such as steel), the final product or structure's weight is greatly reduced.

| Product<br>Name | Aluminum H beam                                                        |
|-----------------|------------------------------------------------------------------------|
| Alloy           | 1050,1060,1070                                                         |
| Thickness       | 0.4mm-500mm                                                            |
| Size            | 0.5m to 11.85m, non-standard, custom-made                              |
| Tolerance       | +0.1mm                                                                 |
| Shape           | Rectangle, Customized                                                  |
| Process         | Drilling,bending,welding,precise cutting,punching,etc                  |
| Туре            | Flat framework,Corner framework,Beam framework,etc                     |
| Package         | Standard pallet with waterproof film,or according to your requirement. |