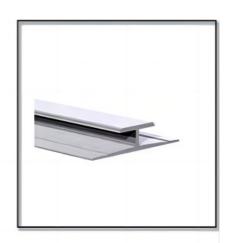

#### ASTM 1050 Mill Finish Aluminium H Beam 4mm Thickness Used For Industry

What is Aluminium beam?

Aluminum beam is an I-Beam formed from aluminum; it is typically used in applications that require strength but where weight is a significant consideration. Due to aluminum's light weight, especially when compared to other structural beams (such as steel), the final product or structure's weight is greatly reduced.

| Product<br>Name | Aluminum H beam                                                        |
|-----------------|------------------------------------------------------------------------|
| Alloy           | 1050,1060,1070                                                         |
| Thickness       | 0.4mm-500mm                                                            |
| Size            | 0.5m to 11.85m, non-standard, custom-made                              |
| Tolerance       | +0.1mm                                                                 |
| Shape           | Rectangle, Customized                                                  |
| Process         | Drilling,bending,welding,precise cutting,punching,etc                  |
| Туре            | Flat framework,Corner framework,Beam framework,etc                     |
| Package         | Standard pallet with waterproof film,or according to your requirement. |