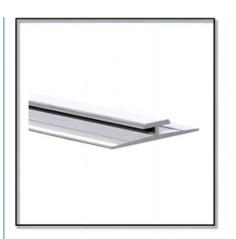

#### ASTM 1050 Mill Finish Aluminium H Beam 4mm Thickness Used For Industry

What is Aluminium beam?

Aluminum beam is an I-Beam formed from aluminum; it is typically used in applications that require strength but where weight is a significant consideration. Due to aluminum's light weight, especially when compared to other structural beams (such as steel), the final product or structure's weight is greatly reduced.

| Product<br>Name | Aluminum H beam                                                        |
|-----------------|------------------------------------------------------------------------|
| Alloy           | 1050,1060,1070                                                         |
| Thickness       | 0.4mm-500mm                                                            |
| Size            | 0.5m to 11.85m, non-standard, custom-made                              |
| Tolerance       | +0.1mm                                                                 |
| Shape           | Rectangle, Customized                                                  |
| Process         | Drilling,bending,welding,precise cutting,punching,etc                  |
| Туре            | Flat framework,Corner framework,Beam framework,etc                     |
| Package         | Standard pallet with waterproof film,or according to your requirement. |