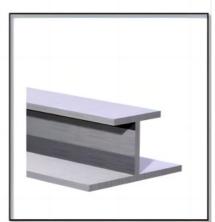

#### ASTM 1050 Mill Finish Aluminium H Beam 4mm Thickness Used For Industry

What is Aluminium beam?

Aluminum beam is an I-Beam formed from aluminum; it is typically used in applications that require strength but where weight is a significant consideration. Due to aluminum's light weight, especially when compared to other structural beams (such as steel), the final product or structure's weight is greatly reduced.

| Product<br>Name | Aluminum H beam                                                        |
|-----------------|------------------------------------------------------------------------|
| Alloy           | 1050,1060,1070                                                         |
| Thickness       | 0.4mm-500mm                                                            |
| Size            | 0.5m to 11.85m, non-standard, custom-made                              |
| Tolerance       | +0.1mm                                                                 |
| Shape           | Rectangle, Customized                                                  |
| Process         | Drilling,bending,welding,precise cutting,punching,etc                  |
| Туре            | Flat framework,Corner framework,Beam framework,etc                     |
| Package         | Standard pallet with waterproof film,or according to your requirement. |