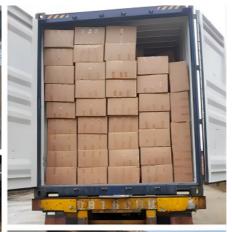

050,1060,1070                                                         |
| Thickness       | 0.4mm-500mm                                                            |
| Size            | 0.5m to 11.85m, non-standard, custom-made                              |
| Tolerance       | +0.1mm                                                                 |
| Shape           | Rectangle, Customized                                                  |
| Process         | Drilling,bending,welding,precise cutting,punching,etc                  |
| Туре            | Flat framework,Corner framework,Beam framework,etc                     |
| Package         | Standard pallet with waterproof film,or according to your requirement. |

#### **Product Details**

















**Packing and Shippment** 











Certification



# **QUALITY MANAGEMENT SYSTEM CERTIFICATE**

This is to certify that

# Jiangsu Lianzhong Metal Products (Group) Co., Ltd

Unified social credit code:91320213MABPEEF263 Registered Address: 287 Guangyi Road, Liangxi District, Wuxi, Jiangsu Audited Address: 287 Guangyi Road, Liangxi District, Wuxi, Jiangsu

> Has been assessed as conforming to meet the requirements of GB/T19001-2016 / ISO9001:2015

> > for the scope of activities

Metal coils, metal pipes, metal bars, metal sheets involved in the sale of related management activities

Certificate No:609-22-QR-08513-R0-S Issue Date:2022-12-28

Term of validity:2025-12-27





中国认可 国际互认 管理体系 MANAGEMENT SYSTEM CNAS C256-M

Certificate issuer: gaofei

Company stamp:





Note: Every year, supervision and audit are required,