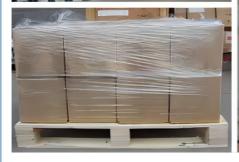

1050,1060,1070                                                         |
| Thickness       | 0.4mm-500mm                                                            |
| Size            | 0.5m to 11.85m, non-standard, custom-made                              |
| Tolerance       | +0.1mm                                                                 |
| Shape           | Rectangle, Customized                                                  |
| Process         | Drilling,bending,welding,precise cutting,punching,etc                  |
| Туре            | Flat framework,Corner framework,Beam framework,etc                     |
| Package         | Standard pallet with waterproof film,or according to your requirement. |

#### **Product Details**

















**Packing and Shippment** 











Certification



# **QUALITY MANAGEMENT SYSTEM CERTIFICATE**

This is to certify that

# Jiangsu Lianzhong Metal Products (Group) Co., Ltd

Unified social credit code:91320213MABPEEF263 Registered Address: 287 Guangyi Road, Liangxi District, Wuxi, Jiangsu Audited Address: 287 Guangyi Road, Liangxi District, Wuxi, Jiangsu

> Has been assessed as conforming to meet the requirements of GB/T19001-2016 / ISO9001:2015

> > for the scope of activities

Metal coils, metal pipes, metal bars, metal sheets involved in the sale of related management activities

Certificate No:609-22-QR-08513-R0-S Issue Date:2022-12-28

Term of validity:2025-12-27





中国认可 国际互认 管理体系 MANAGEMENT SYSTEM CNAS C256-M

Certificate issuer: gaofei

Company stamp:





Note: Every year, supervision and audit are required