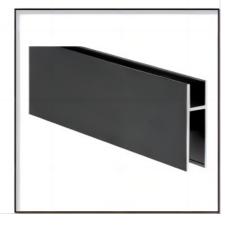

#### ASTM 1050 Mill Finish Aluminium H Beam 4mm Thickness Used For Industry

What is Aluminium beam?

Aluminum beam is an I-Beam formed from aluminum; it is typically used in applications that require strength but where weight is a significant consideration. Due to aluminum's light weight, especially when compared to other structural beams (such as steel), the final product or structure's weight is greatly reduced.

| Product<br>Name | Aluminum H beam                                                        |
|-----------------|------------------------------------------------------------------------|
| Alloy           | 1050,1060,1070                                                         |
| Thickness       | 0.4mm-500mm                                                            |
| Size            | 0.5m to 11.85m, non-standard, custom-made                              |
| Tolerance       | +0.1mm                                                                 |
| Shape           | Rectangle, Customized                                                  |
| Process         | Drilling,bending,welding,precise cutting,punching,etc                  |
| Туре            | Flat framework,Corner framework,Beam framework,etc                     |
| Package         | Standard pallet with waterproof film,or according to your requirement. |