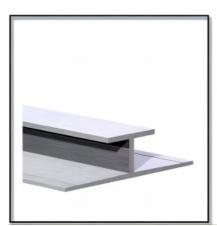

#### ASTM 1050 Mill Finish Aluminium H Beam 4mm Thickness Used For Industry

What is Aluminium beam?

Aluminum beam is an I-Beam formed from aluminum; it is typically used in applications that require strength but where weight is a significant consideration. Due to aluminum's light weight, especially when compared to other structural beams (such as steel), the final product or structure's weight is greatly reduced.

| Product<br>Name | Aluminum H beam                                                        |
|-----------------|------------------------------------------------------------------------|
| Alloy           | 1050,1060,1070                                                         |
| Thickness       | 0.4mm-500mm                                                            |
| Size            | 0.5m to 11.85m, non-standard, custom-made                              |
| Tolerance       | +0.1mm                                                                 |
| Shape           | Rectangle, Customized                                                  |
| Process         | Drilling,bending,welding,precise cutting,punching,etc                  |
| Туре            | Flat framework,Corner framework,Beam framework,etc                     |
| Package         | Standard pallet with waterproof film,or according to your requirement. |