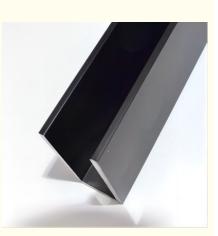

# 6005 Black Anodized Aluminum U Channel 3m For **Decorations**

### AISI 6005 Anodizing Black Aluminium U Shape Channel For Decorations 3m

Trough aluminum refers to aluminum products, aluminum alloy door aluminum profiles, aluminum alloy lines and so on are trough aluminum, so it is used to do structure, support function, is very key. Aluminum is a metallic element, its elemental is a silver - white light metal.