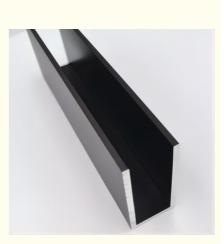

# 6005 Black Anodized Aluminum U Channel 3m For **Decorations**

### AISI 6005 Anodizing Black Aluminium U Shape Channel For Decorations 3m

Trough aluminum refers to aluminum products, aluminum alloy door aluminum profiles, aluminum alloy lines and so on are trough aluminum, so it is used to do structure, support function, is very key. Aluminum is a metallic element, its elemental is a silver - white light metal.