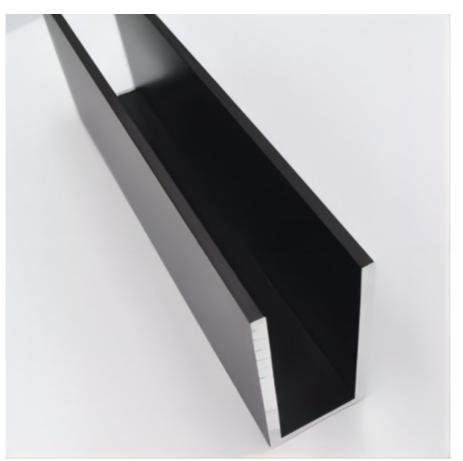

# 6005 Black Anodized Aluminum U Channel 3m For **Decorations**

### AISI 6005 Anodizing Black Aluminium U Shape Channel For Decorations 3m

Trough aluminum refers to aluminum products, aluminum alloy door aluminum profiles, aluminum alloy lines and so on are trough aluminum, so it is used to do structure, support function, is very key. Aluminum is a metallic element, its elemental is a silver - white light metal.