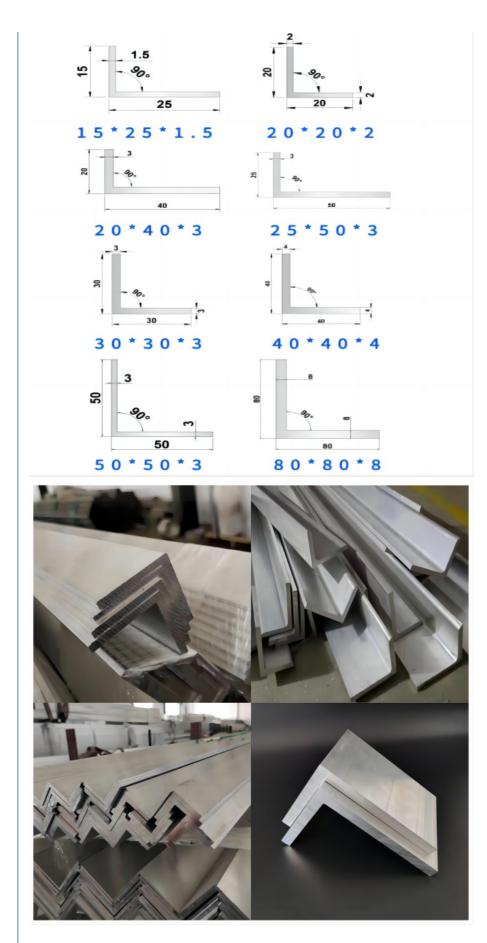

### GB 50mmx50mm 6061-T6 Aluminium Angle 5mm Thickness For Decorations

Angle aluminum conventional specifications no industrial aluminum profile, because rarely used, general specifications in 20 to 50 section, thickness of 2 mm to 5 mm, generally in the equipment frame above rarely used, mainly used for connecting parts, after processing can be used for connecting parts, can be customized size, cutting, drilling and other deep processing processes, used for connecting parts between two profiles, Its thickness range is more, can meet the connection strength.