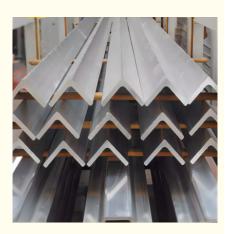

### GB 50mmx50mm 6061-T6 Aluminium Angle 5mm Thickness For Decorations

Angle aluminum conventional specifications no industrial aluminum profile, because rarely used, general specifications in 20 to 50 section, thickness of 2 mm to 5 mm, generally in the equipment frame above rarely used, mainly used for connecting parts, after processing can be used for connecting parts, can be customized size, cutting, drilling and other deep processing processes, used for connecting parts between two profiles, Its thickness range is more, can meet the connection strength.