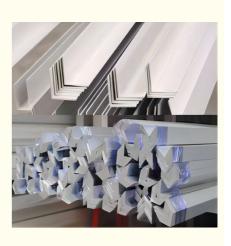

### GB 50mmx50mm 6061-T6 Aluminium Angle 5mm Thickness For Decorations

Angle aluminum conventional specifications no industrial aluminum profile, because rarely used, general specifications in 20 to 50 section, thickness of 2 mm to 5 mm, generally in the equipment frame above rarely used, mainly used for connecting parts, after processing can be used for connecting parts, can be customized size, cutting, drilling and other deep processing processes, used for connecting parts between two profiles, Its thickness range is more, can meet the connection strength.