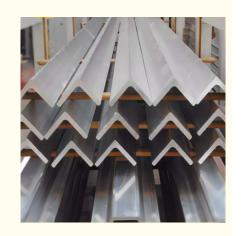

# Angle Trim Powder Coated Aluminium Angle 6mm 20mmx20mm L Type Aluminium Profile

## **Basic Information**

- Place of Origin:
- Brand Name:
- Certification:

Jiangsu,China LIANZHONG

1000series, 2000series, 3000series,

5000series, 6000series, 7000series

per customers'requirement

L/C, T/T, Western Union

20000 Ton/Tons per Month

Exporting package/wooden box package/Or

ISO9001

1ton

Negotiable

3-15 days

- Model Number:
- Minimum Order Quantity:
- Price:
- Packaging Details:
- Delivery Time:
- Payment Terms:
- Supply Ability:



## **Product Specification**

| • Highlight:       | 20x20 I type aluminium profile,<br>powder coated aluminium angle 6mm,<br>20mmx20mm powder coated angle trim |
|--------------------|-------------------------------------------------------------------------------------------------------------|
| Liabliabt          |                                                                                                             |
| • Feature:         | Eco-Friendly                                                                                                |
| Surface Treatment: | Customized                                                                                                  |
| • Shape:           | Customized