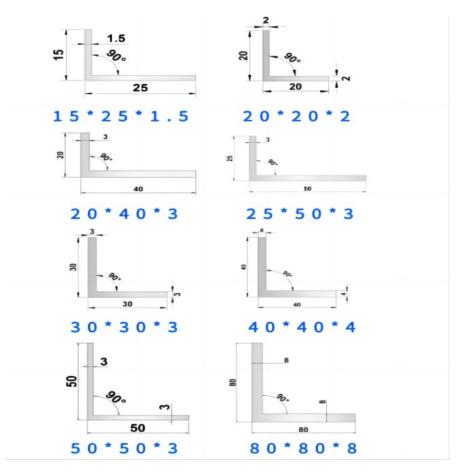

## **Product Specification**

| • Highlight:       | 20x20 I type aluminium profile,<br>powder coated aluminium angle 6mm,<br>20mmx20mm powder coated angle trim |
|--------------------|-------------------------------------------------------------------------------------------------------------|
| Liabliabt          |                                                                                                             |
| • Feature:         | Eco-Friendly                                                                                                |
| Surface Treatment: | Customized                                                                                                  |
| • Shape:           | Customized                                                                                                  |
| Application:       | Industrial                                                                                                  |
| • Tolerance:       | ±5%                                                                                                         |
| Alloy Or Not:      | Is Alloy                                                                                                    |
|                    |                                                                                                             |

| Product       | ASTM Powder Coating 20mmx20mm Aluminium Angle 6mm For Decorations                             |
|---------------|-----------------------------------------------------------------------------------------------|
|               | Aluminum, steel, brass etc                                                                    |
| Thickne<br>ss | 0.4mm-500mm                                                                                   |
|               | Customized                                                                                    |
| Toleranc<br>e | +/-0.1mm even 0.01mm                                                                          |
| IRande        | door and window, architectural, industrial, decorative, CNC deep-processing aluminum profiles |
| Sample        | Free                                                                                          |
| MOQ           | As per customer's request                                                                     |