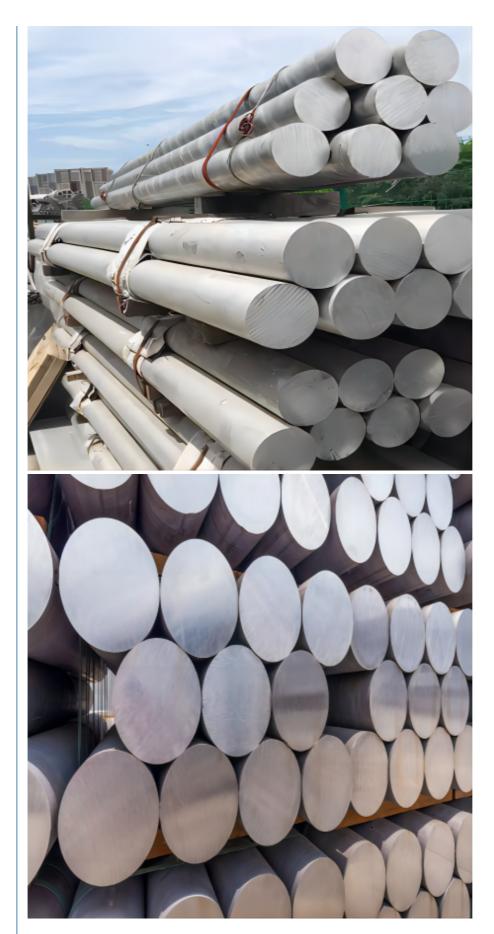

# JIS 6060 Aluminium Solid Bar Aluminum Alloy Rod 2000mm Polished Surface

| ltem        | ASTM 6060 Polished Surface Aluminum Rod 2000mm For Industry                                                                                          |
|-------------|------------------------------------------------------------------------------------------------------------------------------------------------------|
| Standard    | ASTM,JIS,SUS,DIN,GB,EN,etc.                                                                                                                          |
| Material    | 1060,1200,1100,2024,2124,3003,3004,5050,5083,<br>5154,5454,5652,5086,5056,5754,6061,6062,6063,7075,etc.                                              |
| size        | Diameter:3mm-800mm<br>Length:1m-12m or as required.                                                                                                  |
| surface     | Anodizing,brush,sand blast,powder coating,polished,<br>mill,polished,etc                                                                             |
| Application | Aluminum solid bar can be widely used as aircraft structure,<br>rivers,missile components,truck wheel,screw elements<br>or other various structures. |
| Export to   | aluminum solid bar is exported to:<br>America,Australia,Brazil,Canada,Peru,India,France,<br>Spain,Thailand,Korea,Arab,United Kingdom,etc.            |