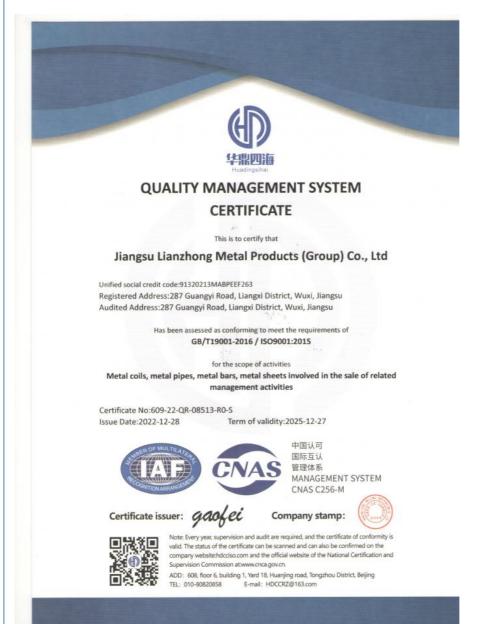

|
| size        | Diameter:3mm-800mm<br>Length:1m-12m or as required.                                                                                                  |
| surface     | Anodizing,brush,sand blast,powder coating,polished,<br>mill,polished,etc                                                                             |
| Application | Aluminum solid bar can be widely used as aircraft structure,<br>rivers,missile components,truck wheel,screw elements<br>or other various structures. |
| Export to   | aluminum solid bar is exported to:<br>America,Australia,Brazil,Canada,Peru,India,France,<br>Spain,Thailand,Korea,Arab,United Kingdom,etc.            |

### **Product Details**







**Product Line** 



Packing



#### Certification