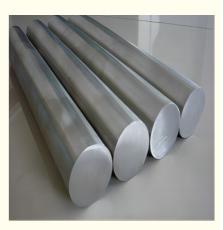

| ltem        | ASTM 6060 Polished Surface Aluminum Rod 2000mm For Industry                                                                                          |
|-------------|------------------------------------------------------------------------------------------------------------------------------------------------------|
| Standard    | ASTM,JIS,SUS,DIN,GB,EN,etc.                                                                                                                          |
| Material    | 1060,1200,1100,2024,2124,3003,3004,5050,5083,<br>5154,5454,5652,5086,5056,5754,6061,6062,6063,7075,etc.                                              |
| size        | Diameter:3mm-800mm<br>Length:1m-12m or as required.                                                                                                  |
| surface     | Anodizing,brush,sand blast,powder coating,polished,<br>mill,polished,etc                                                                             |
| Application | Aluminum solid bar can be widely used as aircraft structure,<br>rivers,missile components,truck wheel,screw elements<br>or other various structures. |
| Export to   | aluminum solid bar is exported to:<br>America,Australia,Brazil,Canada,Peru,India,France,<br>Spain,Thailand,Korea,Arab,United Kingdom,etc.            |