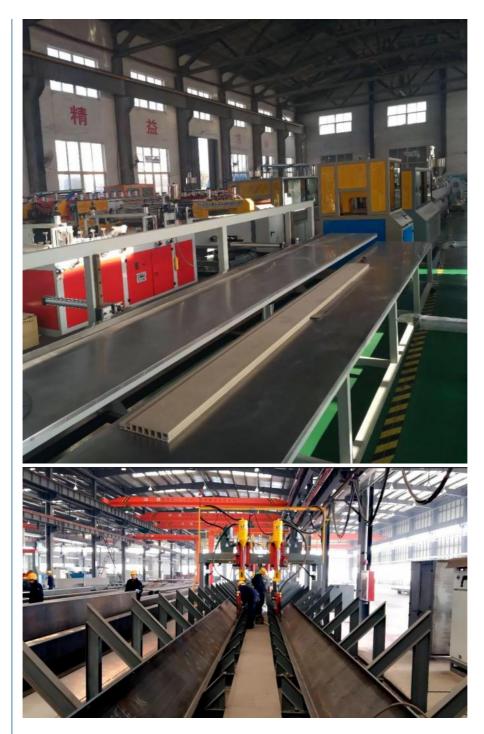

056,5754,6061,6062,6063,7075,etc.                                              |
| size        | Diameter:3mm-800mm<br>Length:1m-12m or as required.                                                                                                  |
| surface     | Anodizing,brush,sand blast,powder coating,polished,<br>mill,polished,etc                                                                             |
| Application | Aluminum solid bar can be widely used as aircraft structure,<br>rivers,missile components,truck wheel,screw elements<br>or other various structures. |
| Export to   | aluminum solid bar is exported to:<br>America,Australia,Brazil,Canada,Peru,India,France,<br>Spain,Thailand,Korea,Arab,United Kingdom,etc.            |

### **Product Details**







**Product Line** 



Packing



#### Certification