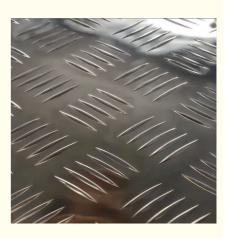

#### ASTM 6061 Embossed Surface Aluminium Checkered Plate For Construction 1250mm

6061 aluminum alloy is a high quality aluminum alloy product produced by heat treatment and predrawing process. Although its strength can not be compared with 2XXX series or 7XXX series, its magnesium and silicon alloy characteristics are many, with excellent machining performance, excellent welding characteristics and electroplating properties, good corrosion resistance, high toughness and no deformation after processing, dense material without defects and easy polishing, easy color film

| ASTM 6061 Embossed Surface Aluminium Checkered Plate For Construction 1250mm |                                                                                                                              |
|------------------------------------------------------------------------------|------------------------------------------------------------------------------------------------------------------------------|
| Item Name                                                                    | 5 bar aluminium checker plate/al diamond plate/ aluminum sheet                                                               |
| II-Om                                                                        | Coils, Foils, Rolls, Plain Sheet, Shim Sheet, Perforated Sheet, Chequered Plate, Strip, Flats, Blank (Circle), Ring (Flange) |
| Surface                                                                      | emboss,mirror plane,oxidation                                                                                                |
| Standard                                                                     | JIS, AISI, ASTM, GB, DIN, EN, etc                                                                                            |
| Sheet Size                                                                   | 1250mm,1500mm                                                                                                                |