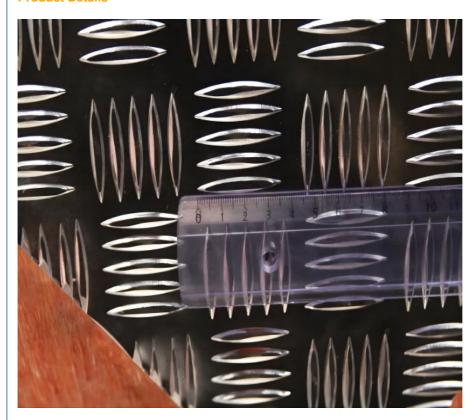

#### ASTM 6061 Embossed Surface Aluminium Checkered Plate For Construction 1250mm

6061 aluminum alloy is a high quality aluminum alloy product produced by heat treatment and predrawing process. Although its strength can not be compared with 2XXX series or 7XXX series, its magnesium and silicon alloy characteristics are many, with excellent machining performance, excellent welding characteristics and electroplating properties, good corrosion resistance, high toughness and no deformation after processing, dense material without defects and easy polishing, easy color film

| ASTM 6061 Embossed Surface Aluminium Checkered Plate For Construction 1250mm |                                                                                                                              |
|------------------------------------------------------------------------------|------------------------------------------------------------------------------------------------------------------------------|
| Item Name                                                                    | 5 bar aluminium checker plate/al diamond plate/ aluminum sheet                                                               |
| II-Om                                                                        | Coils, Foils, Rolls, Plain Sheet, Shim Sheet, Perforated Sheet, Chequered Plate, Strip, Flats, Blank (Circle), Ring (Flange) |
| Surface                                                                      | emboss,mirror plane,oxidation                                                                                                |
| Standard                                                                     | JIS, AISI, ASTM, GB, DIN, EN, etc                                                                                            |
| Sheet Size                                                                   | 1250mm,1500mm                                                                                                                |