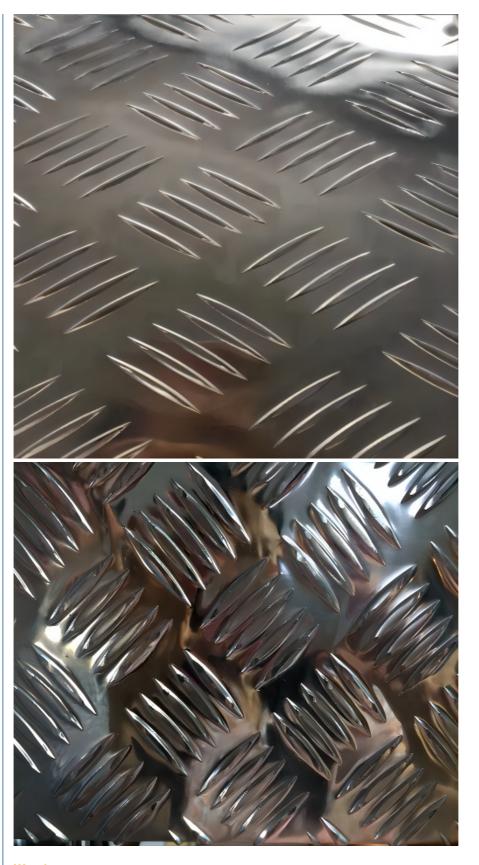

#### ASTM 6061 Embossed Surface Aluminium Checkered Plate For Construction 1250mm

6061 aluminum alloy is a high quality aluminum alloy product produced by heat treatment and predrawing process. Although its strength can not be compared with 2XXX series or 7XXX series, its magnesium and silicon alloy characteristics are many, with excellent machining performance, excellent welding characteristics and electroplating properties, good corrosion resistance, high toughness and no deformation after processing, dense material without defects and easy polishing, easy color film

| ASTM 6061 Embossed Surface Aluminium Checkered Plate For Construction 1250mm |                                                                                                                              |
|------------------------------------------------------------------------------|------------------------------------------------------------------------------------------------------------------------------|
| Item Name                                                                    | 5 bar aluminium checker plate/al diamond plate/ aluminum sheet                                                               |
| II-Om                                                                        | Coils, Foils, Rolls, Plain Sheet, Shim Sheet, Perforated Sheet, Chequered Plate, Strip, Flats, Blank (Circle), Ring (Flange) |
| Surface                                                                      | emboss,mirror plane,oxidation                                                                                                |
| Standard                                                                     | JIS, AISI, ASTM, GB, DIN, EN, etc                                                                                            |
| Sheet Size                                                                   | 1250mm,1500mm                                                                                                                |