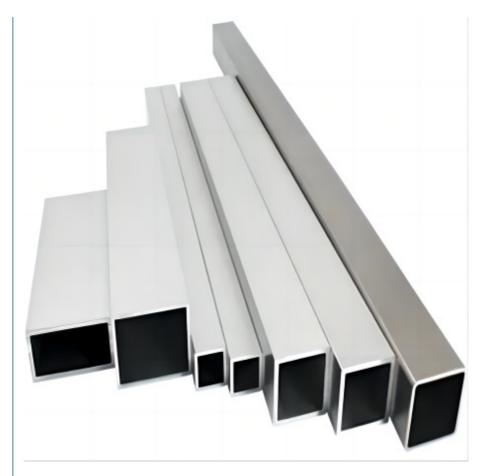

# High Hardness 6082 Aluminum Pipe 2mm Rectangular Tube Seamless Extruded Profile

#### High Hardness 6082 Aluminum Pipe 2mm Rectangular Tube Seamless Extruded Profile