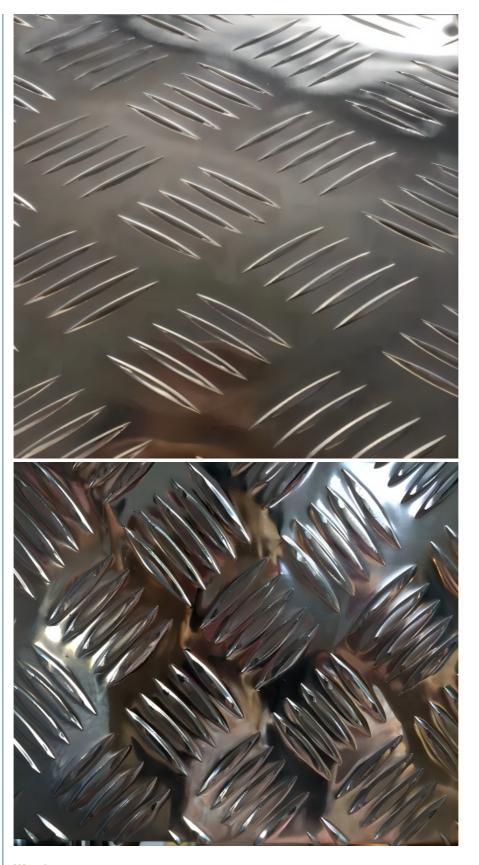

| Details of ASTM 6101 Embossed Surface Aluminium Checkered Plate For Lightweight Of Automobile 1250mm |                                                                                                                              |
|------------------------------------------------------------------------------------------------------|------------------------------------------------------------------------------------------------------------------------------|
| Item<br>Name                                                                                         | 5 bar aluminium checker plate/al diamond plate/ aluminum sheet                                                               |
| Form                                                                                                 | Coils, Foils, Rolls, Plain Sheet, Shim Sheet, Perforated Sheet, Chequered Plate, Strip, Flats, Blank (Circle), Ring (Flange) |
| Surfac<br>e                                                                                          | emboss,mirror plane,oxidation                                                                                                |
| Standa<br>rd                                                                                         | JIS, AISI, ASTM, GB, DIN, EN, etc                                                                                            |
| Sheet<br>Size                                                                                        | 1250mm,1500mm                                                                                                                |