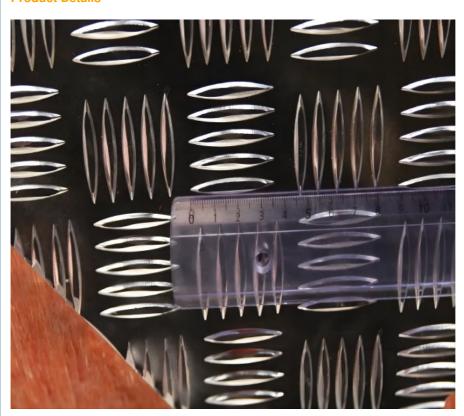

| Details of ASTM 6101 Embossed Surface Aluminium Checkered Plate For Lightweight Of Automobile 1250mm |                                                                                                                              |
|------------------------------------------------------------------------------------------------------|------------------------------------------------------------------------------------------------------------------------------|
| Item<br>Name                                                                                         | 5 bar aluminium checker plate/al diamond plate/ aluminum sheet                                                               |
| Form                                                                                                 | Coils, Foils, Rolls, Plain Sheet, Shim Sheet, Perforated Sheet, Chequered Plate, Strip, Flats, Blank (Circle), Ring (Flange) |
| Surfac<br>e                                                                                          | emboss,mirror plane,oxidation                                                                                                |
| Standa<br>rd                                                                                         | JIS, AISI, ASTM, GB, DIN, EN, etc                                                                                            |
| Sheet<br>Size                                                                                        | 1250mm,1500mm                                                                                                                |