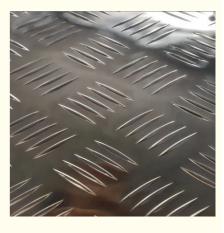

| Details of ASTM 6101 Embossed Surface Aluminium Checkered Plate For Lightweight Of Automobile 1250mm |                                                                                                                              |
|------------------------------------------------------------------------------------------------------|------------------------------------------------------------------------------------------------------------------------------|
| Item<br>Name                                                                                         | 5 bar aluminium checker plate/al diamond plate/ aluminum sheet                                                               |
| Form                                                                                                 | Coils, Foils, Rolls, Plain Sheet, Shim Sheet, Perforated Sheet, Chequered Plate, Strip, Flats, Blank (Circle), Ring (Flange) |
| Surfac<br>e                                                                                          | emboss,mirror plane,oxidation                                                                                                |
| Standa<br>rd                                                                                         | JIS, AISI, ASTM, GB, DIN, EN, etc                                                                                            |
| Sheet<br>Size                                                                                        | 1250mm,1500mm                                                                                                                |