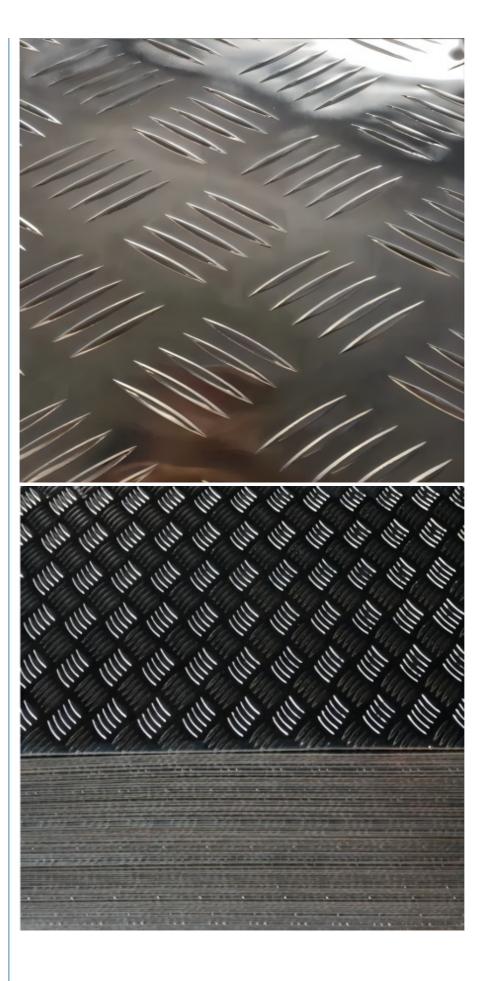

### ASTM 1100 Embossed Surface Aluminium Checkered Plate Uesd For Cookware 1250mm

1100 aluminum plate for industrial pure aluminum, its low density, good plasticity, usually used for good formability, high corrosion resistance, do not need high strength parts.

#### **Product Details**

Warehouse

**Application** 