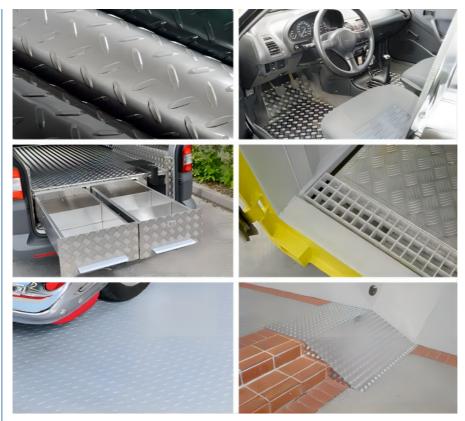

e Aluminum 1050 1060 1070 1100                                                 |
| Surface                         | Mirror,Brushed and Embossed sandblasted.etc                                                  |
| Thickness(m<br>m)               | 0.2mm150mm                                                                                   |
| Width                           | 1000mm1500mm                                                                                 |
| OEM service                     | Perforated, Cutting special size, Doing flatness, Surface treatment,etc                      |
| Package                         | Export standard package: bundled wooden box, suit for all kinds of transport, or be required |

#### **Product Details**







Warehouse



**Application** 





### Certification



# JIANGSU LIANZHONG METAL PRODUCTS (GROUP) CO., LTD

C +8618151700330 Sales02@jslzsteel.com



Guang Yi Columbus B Tower, Wuxi, Jiangsu, China