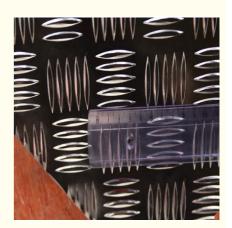

### ASTM 1100 Embossed Surface Aluminium Checkered Plate Uesd For Cookware 1250mm

1100 aluminum plate for industrial pure aluminum, its low density, good plasticity, usually used for good formability, high corrosion resistance, do not need high strength parts.

#### **Product Details**

Warehouse

**Application** 