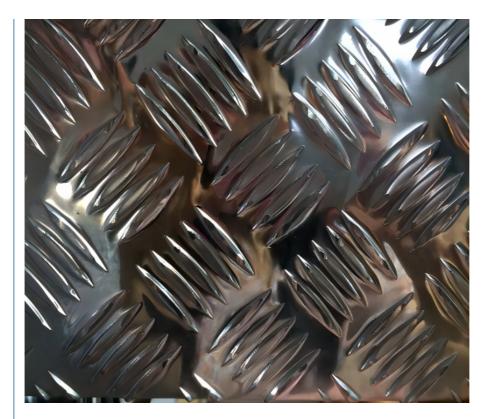

### ASTM 1100 Embossed Surface Aluminium Checkered Plate Uesd For Cookware 1250mm

1100 aluminum plate for industrial pure aluminum, its low density, good plasticity, usually used for good formability, high corrosion resistance, do not need high strength parts.