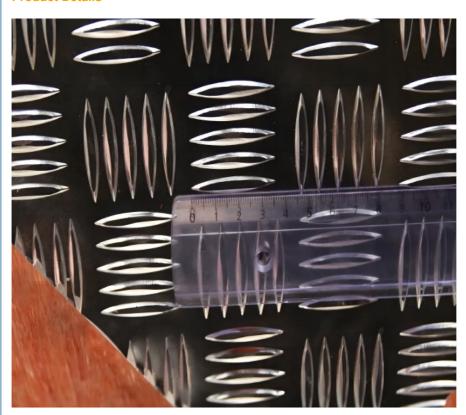

### ASTM 1100 Embossed Surface Aluminium Checkered Plate Uesd For Cookware 1250mm

1100 aluminum plate for industrial pure aluminum, its low density, good plasticity, usually used for good formability, high corrosion resistance, do not need high strength parts.

#### **Product Details**

Warehouse

**Application** 