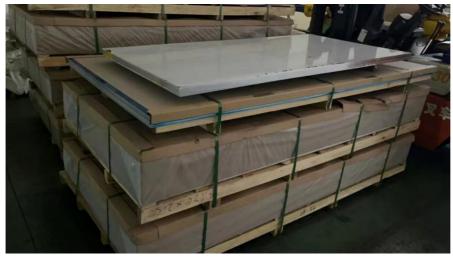

Anti-Blushing Agent.                                                                        |
| Delivery<br>Time      | Future goods: 20-30 Work days, Ready Stock:7-10 days.                                                                           |
| Quality of            | Totally free from defects like white rust, adge damage, camber, dents, holes,                                                   |
| Material              | break lines, scratches.                                                                                                         |
| Kind<br>Attention     | Specification can be customized as the customer's requirements. Specification can be customized as the customer's requirements. |

## **Product Details**







Warehouse











**Packing and Shippment** 







## Certification



# JIANGSU LIANZHONG METAL PRODUCTS (GROUP) CO., LTD