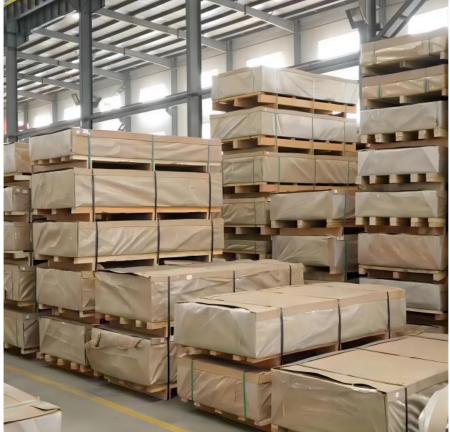

| Export wooden pallets, Craft paper, Anti-Blushing Agent.                                                                        |
| Delivery<br>Time      | Future goods: 20-30 Work days, Ready Stock:7-10 days.                                                                           |
| Quality of            | Totally free from defects like white rust, adge damage, camber, dents, holes,                                                   |
| Material              | break lines, scratches.                                                                                                         |
| Kind<br>Attention     | Specification can be customized as the customer's requirements. Specification can be customized as the customer's requirements. |

## **Product Details**







Warehouse











**Packing and Shippment** 







## Certification



# JIANGSU LIANZHONG METAL PRODUCTS (GROUP) CO., LTD