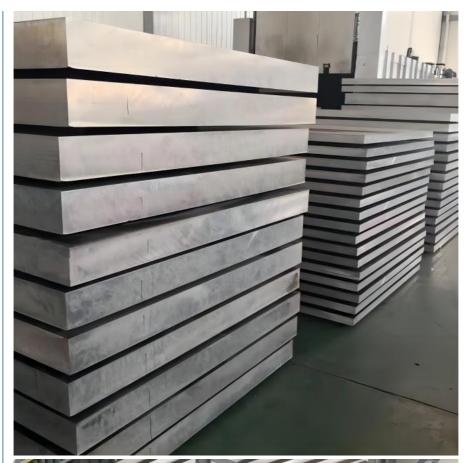

ge               | Export wooden pallets, Craft paper, Anti-Blushing Agent.                                                                        |
| Delivery<br>Time      | Future goods: 20-30 Work days, Ready Stock:7-10 days.                                                                           |
| Quality of            | Totally free from defects like white rust, adge damage, camber, dents, holes,                                                   |
| Material              | break lines, scratches.                                                                                                         |
| Kind<br>Attention     | Specification can be customized as the customer's requirements. Specification can be customized as the customer's requirements. |

## **Product Details**







Warehouse











**Packing and Shippment** 







## Certification



# JIANGSU LIANZHONG METAL PRODUCTS (GROUP) CO., LTD