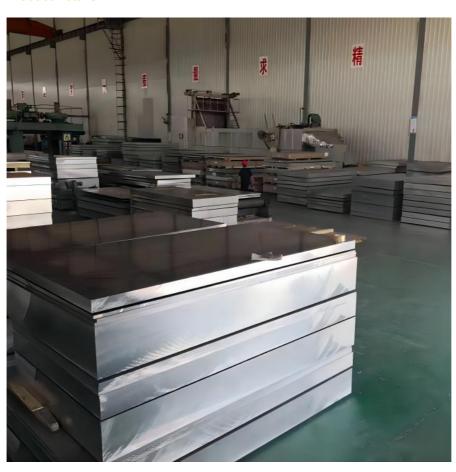

kage               | Export wooden pallets, Craft paper, Anti-Blushing Agent.                                                                        |
| Delivery<br>Time      | Future goods: 20-30 Work days, Ready Stock:7-10 days.                                                                           |
| Quality of            | Totally free from defects like white rust, adge damage, camber, dents, holes,                                                   |
| Material              | break lines, scratches.                                                                                                         |
| Kind<br>Attention     | Specification can be customized as the customer's requirements. Specification can be customized as the customer's requirements. |

## **Product Details**







Warehouse











**Packing and Shippment** 







## Certification



# JIANGSU LIANZHONG METAL PRODUCTS (GROUP) CO., LTD