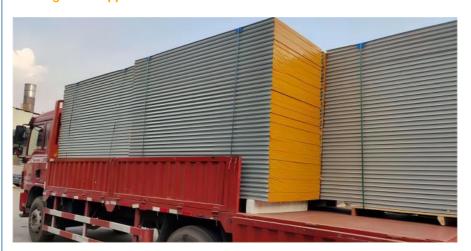

, Anti-Blushing Agent.                                                                        |
| Delivery<br>Time      | Future goods: 20-30 Work days, Ready Stock:7-10 days.                                                                           |
| Quality of            | Totally free from defects like white rust, adge damage, camber, dents, holes,                                                   |
| Material              | break lines, scratches.                                                                                                         |
| Kind<br>Attention     | Specification can be customized as the customer's requirements. Specification can be customized as the customer's requirements. |

## **Product Details**







Warehouse











**Packing and Shippment** 







## Certification



# JIANGSU LIANZHONG METAL PRODUCTS (GROUP) CO., LTD