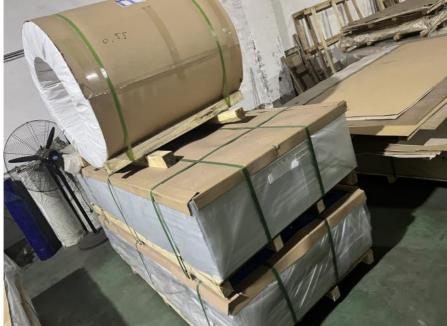

ti-Blushing Agent.                                                                        |
| Delivery<br>Time      | Future goods: 20-30 Work days, Ready Stock:7-10 days.                                                                           |
| Quality of            | Totally free from defects like white rust, adge damage, camber, dents, holes,                                                   |
| Material              | break lines, scratches.                                                                                                         |
| Kind<br>Attention     | Specification can be customized as the customer's requirements. Specification can be customized as the customer's requirements. |

## **Product Details**







Warehouse











**Packing and Shippment** 







## Certification



# JIANGSU LIANZHONG METAL PRODUCTS (GROUP) CO., LTD