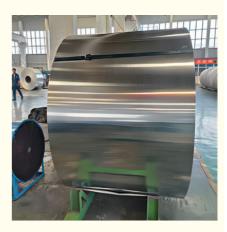

# Thin Anodizing Aluminum Sheet Rolls 200mm Colored Coated

# **Product Specification**

Width: 200-2300mmTemper: O - H112

Color: Customized Color

Standard: ASTM

Application: Electronics Packaging Construction

Machinery

• Tolerance: ±1%

• Highlight: Anodizing aluminum sheet rolls,

## ASTM 1100 Coated Surface Aluminium Coil 200mm For Electronics Packaging Construction Machinery

state:

HO/H22 / H24/ H18, etc