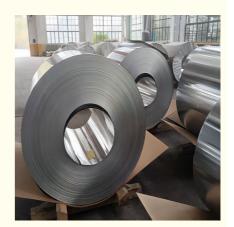

# Thin Anodizing Aluminum Sheet Rolls 200mm Colored Coated

# **Product Specification**

Width: 200-2300mmTemper: O - H112

Color: Customized Color

Standard: ASTM

Application: Electronics Packaging Construction

Machinery

• Tolerance: ±1%

• Highlight: Anodizing aluminum sheet rolls,

## ASTM 1100 Coated Surface Aluminium Coil 200mm For Electronics Packaging Construction Machinery

state:

HO/H22 / H24/ H18, etc