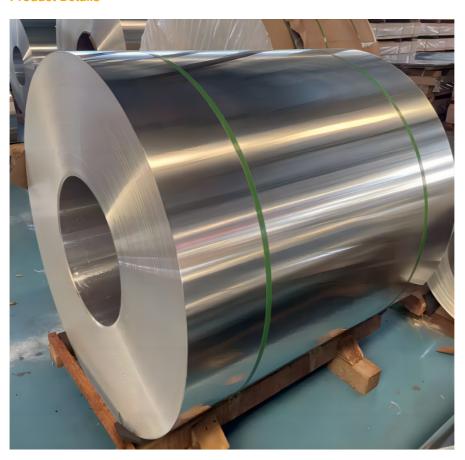

# Thin Anodizing Aluminum Sheet Rolls 200mm Colored Coated

# **Product Specification**

Width: 200-2300mmTemper: O - H112

Color: Customized Color

Standard: ASTM

Application: Electronics Packaging Construction

Machinery

• Tolerance: ±1%

• Highlight: Anodizing aluminum sheet rolls,

## ASTM 1100 Coated Surface Aluminium Coil 200mm For Electronics Packaging Construction Machinery

state:

HO/H22 / H24/ H18, etc