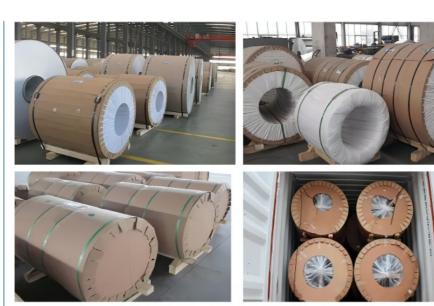

| 0.0065-200mm                                                          |
| Tolerance         | ±1%                                                                   |
| Surface Treatment | Polishing, Anodizing, Embossed, Color Coated, Wire drawing, Mirror.   |
|                   | In furniture, windows&doors, decorations ,industry, construction etc. |
| Delivery Time     | Within 7-10 days; 25-30days when the quantity beyond 1000tons         |
| Packing           | Export standard wooden packing or according to customers'             |
|                   | requirement                                                           |
| Certification     | ISO9001, CE                                                           |

#### **Product Details**









**Packing and Shippment** 









## Certification



# JIANGSU LIANZHONG METAL PRODUCTS (GROUP) CO., LTD





C +8618151700330 Sales02@jslzsteel.com aluminium-sheetcoil.com



Guang Yi Columbus B Tower, Wuxi, Jiangsu, China