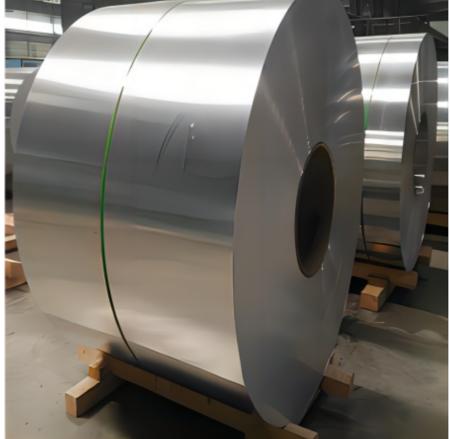

|
| Thickness         | 0.0065-200mm                                                          |
| Tolerance         | ±1%                                                                   |
| Surface Treatment | Polishing, Anodizing, Embossed, Color Coated, Wire drawing, Mirror.   |
|                   | In furniture, windows&doors, decorations ,industry, construction etc. |
| Delivery Time     | Within 7-10 days; 25-30days when the quantity beyond 1000tons         |
| Packing           | Export standard wooden packing or according to customers'             |
|                   | requirement                                                           |
| Certification     | ISO9001, CE                                                           |

#### **Product Details**









**Packing and Shippment** 









## Certification



# JIANGSU LIANZHONG METAL PRODUCTS (GROUP) CO., LTD





C +8618151700330 Sales02@jslzsteel.com aluminium-sheetcoil.com



Guang Yi Columbus B Tower, Wuxi, Jiangsu, China