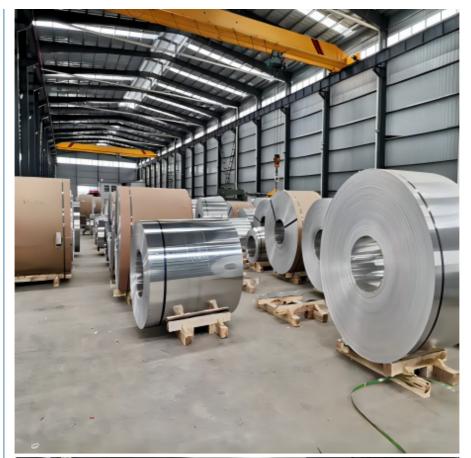

|
| Thickness         | 0.0065-200mm                                                          |
| Tolerance         | ±1%                                                                   |
| Surface Treatment | Polishing, Anodizing, Embossed, Color Coated, Wire drawing, Mirror.   |
|                   | In furniture, windows&doors, decorations ,industry, construction etc. |
| Delivery Time     | Within 7-10 days; 25-30days when the quantity beyond 1000tons         |
| Packing           | Export standard wooden packing or according to customers'             |
|                   | requirement                                                           |
| Certification     | ISO9001, CE                                                           |

#### **Product Details**









**Packing and Shippment** 









## Certification



# JIANGSU LIANZHONG METAL PRODUCTS (GROUP) CO., LTD





C +8618151700330 Sales02@jslzsteel.com aluminium-sheetcoil.com



Guang Yi Columbus B Tower, Wuxi, Jiangsu, China