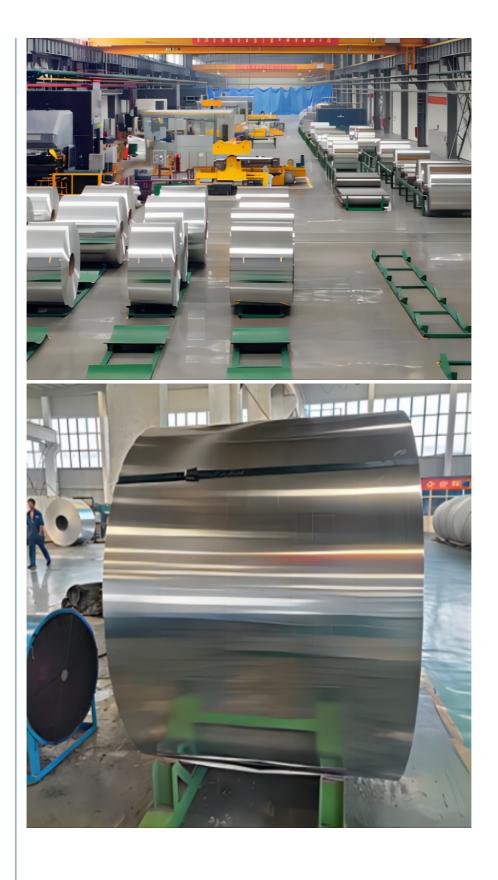

|
| Thickness         | 0.0065-200mm                                                          |
| Tolerance         | ±1%                                                                   |
| Surface Treatment | Polishing, Anodizing, Embossed, Color Coated, Wire drawing, Mirror.   |
|                   | In furniture, windows&doors, decorations ,industry, construction etc. |
| Delivery Time     | Within 7-10 days; 25-30days when the quantity beyond 1000tons         |
| Packing           | Export standard wooden packing or according to customers'             |
|                   | requirement                                                           |
| Certification     | ISO9001, CE                                                           |

#### **Product Details**









**Packing and Shippment** 









## Certification



# JIANGSU LIANZHONG METAL PRODUCTS (GROUP) CO., LTD





C +8618151700330 Sales02@jslzsteel.com aluminium-sheetcoil.com



Guang Yi Columbus B Tower, Wuxi, Jiangsu, China