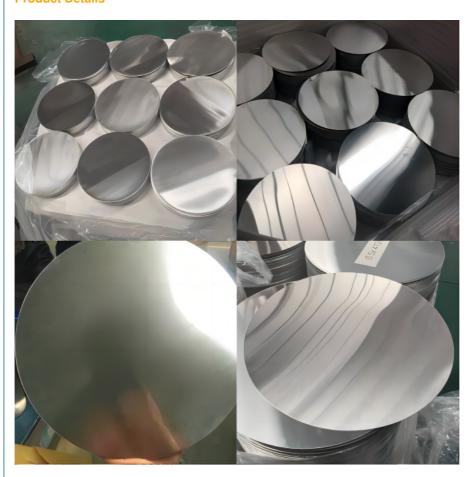

| 3xxx series: 3003 3105 3004 3005                         |
|                 | 5xxx series: 5052 5754 5083 etc                          |
|                 | 6xxx series: 6061 6063 6082 6005 etc                     |
| Temper          | O H12 H22 H14 H24 H16 H26 H18 F etc                      |
| Thickness       | 0.3-6.0mm                                                |
| Diameter        | 80-1500mm                                                |
| MOQ             | 1.5 ton per size                                         |
| Surface Quality | super clean and flat                                     |
| Delivery Time   | around 30 days                                           |
| Packing         | Standard seaworthy export wooden pallets                 |

#### **Product Details**



**Packing and Shippment** 



#### Certification



# JIANGSU LIANZHONG METAL PRODUCTS (GROUP) CO., LTD



+8618151700330



sales02@jslzsteel.com aluminium-sheetcoil.com



Guang Yi Columbus B Tower, Wuxi, Jiangsu, China