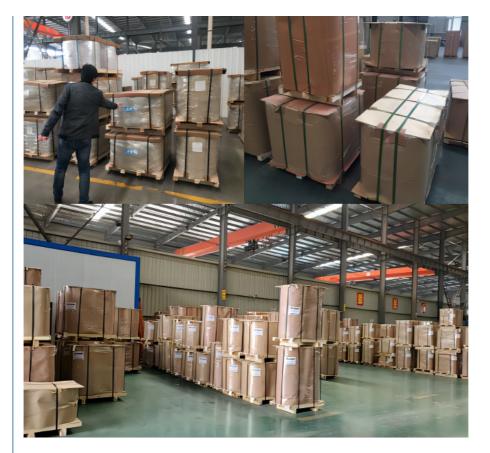

3005                         |
|                 | 5xxx series: 5052 5754 5083 etc                          |
|                 | 6xxx series: 6061 6063 6082 6005 etc                     |
| Temper          | O H12 H22 H14 H24 H16 H26 H18 F etc                      |
| Thickness       | 0.3-6.0mm                                                |
| Diameter        | 80-1500mm                                                |
| MOQ             | 1.5 ton per size                                         |
| Surface Quality | super clean and flat                                     |
| Delivery Time   | around 30 days                                           |
| Packing         | Standard seaworthy export wooden pallets                 |

#### **Product Details**



**Packing and Shippment** 



#### Certification



# JIANGSU LIANZHONG METAL PRODUCTS (GROUP) CO., LTD



+8618151700330



sales02@jslzsteel.com aluminium-sheetcoil.com



Guang Yi Columbus B Tower, Wuxi, Jiangsu, China