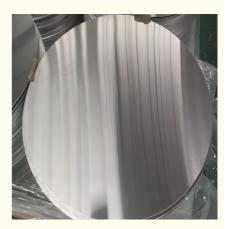

#### ASTM 1050 Aluminium Sheet Circle Disc 1500 MM For Cookware H22

Aluminum Disc is widely used in electronics, daily chemical, medicine, culture and education and auto parts. Electrical, thermal insulation, machinery manufacturing, automobile, aerospace, military, mold, construction, printing and other industries. For example, kitchen supplies such as non-stick cooker, pressure cooker and hardware supplies such as lampshade, water heater shell, stretching tank, etc., is one of the most used aluminum alloy plate and strip deep processing products.

| product name    | ASTM 1050 H22 Silver Aluminium Disc 1500 MM For Cookware |
|-----------------|----------------------------------------------------------|
| Alloy           | 1xxx series: 1050 1060 1070 1100                         |
|                 | 3xxx series: 3003 3105 3004 3005                         |
|                 | 5xxx series: 5052 5754 5083 etc                          |
|                 | 6xxx series: 6061 6063 6082 6005 etc                     |
| Temper          | O H12 H22 H14 H24 H16 H26 H18 F etc                      |
| Thickness       | 0.3-6.0mm                                                |
| Diameter        | 80-1500mm                                                |
| MOQ             | 1.5 ton per size                                         |
| Surface Quality | super clean and flat                                     |
| Delivery Time   | around 30 days                                           |
| Packing         | Standard seaworthy export wooden pallets                 |